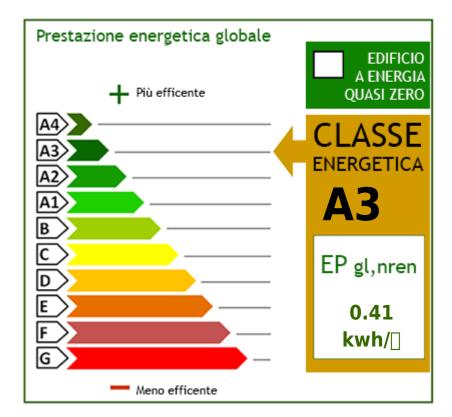

## 170 sq.m | Bathrooms: 2 | Bedrooms: 2 | Rooms: 3

RESIDENCE I LEONI. New construction a stone's throw from the center of Monza. A contemporary character, an innate elegance and an essential beauty to model. A totally functional cut of spaces, capable of giving life to environments in which the imagination has full freedom to move. A completely redeveloped building in class A3, with mechanical ventilation, radiant floor panels for heating and ducted hydrosplit on the ceiling that guarantee maximum freedom in the distribution of the rooms. An energy efficiency that translates into concrete savings of 15-30%. To customize, to live in and to live fully. The rooms of the residence i Leoni, from the apartments to the common areas, offer a rich range of finishes and excellent quality to choose from, to create pleasant and comfortable environments.