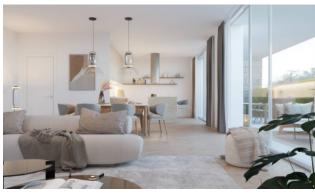

## 170 sq.m | Bathrooms: 2 | Bedrooms: 2 | Rooms: 3

RESIDENCE I LEONI. New construction a stone's throw from the center of Monza. A contemporary character, an innate elegance and an essential beauty to model. A totally functional cut of spaces, capable of giving life to environments in which the imagination has full freedom to move. A completely redeveloped building in class A3, with mechanical ventilation, radiant floor panels for heating and ducted hydrosplit on the ceiling that guarantee maximum freedom in the distribution of the rooms. An energy efficiency that translates into concrete savings of 15-30%. To customize, to live in and to live fully. The rooms of the residence i Leoni, from the apartments to the common areas, offer a rich range of finishes and excellent quality to choose from, to create pleasant and comfortable environments.

## **Property Informations**

| Address: Via Medici, 40 | <b>Zip Code</b> : 20900     |
|-------------------------|-----------------------------|
| Bedrooms: 2             | Bathrooms: 2                |
| Rooms: 3                | <b>Level</b> : Ground Floor |
| Total Floor: 4          | <b>Lift</b> : Yes           |
| No Barriers: Yes        | Age Construction: 2025      |

### **Features**

| Tv Antenna       | Closet          | Cellar                   |
|------------------|-----------------|--------------------------|
| Fastweb Coverage | Air-Conditioned | Parquet                  |
| Telephone System | Wiring: By Law  | Sanitary Suspended       |
| Shower           | Aluminum Frames | Predisposition for Alarm |
| Shutters         | Dual-sided      |                          |