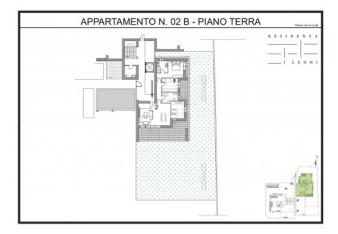

## 170 sq.m | Bathrooms: 2 | Bedrooms: 2 | Rooms: 3

RESIDENCE I LEONI. New construction a stone's throw from the center of Monza. A contemporary character, an innate elegance and an essential beauty to model. A totally functional cut of spaces, capable of giving life to environments in which the imagination has full freedom to move. A completely redeveloped building in class A3, with mechanical ventilation, radiant floor panels for heating and ducted hydrosplit on the ceiling that guarantee maximum freedom in the distribution of the rooms. An energy efficiency that translates into concrete savings of 15-30%. To customize, to live in and to live fully. The rooms of the residence i Leoni, from the apartments to the common areas, offer a rich range of finishes and excellent quality to choose from, to create pleasant and comfortable environments.

## **Property Informations**

| Address: Via Medici, 40 | <b>Zip Code</b> : 20900     |
|-------------------------|-----------------------------|
| Bedrooms: 2             | Bathrooms: 2                |
| Rooms: 3                | <b>Level</b> : Ground Floor |
| Total Floor: 4          | <b>Lift</b> : Yes           |
| No Barriers: Yes        | Age Construction: 2025      |

**Garden**: Private **Kitchen**: Regular Kitchen