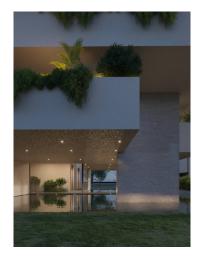

## 170 sq.m | Bathrooms: 2 | Bedrooms: 2 | Rooms: 3

RESIDENCE I LEONI. New construction a stone's throw from the center of Monza. A contemporary character, an innate elegance and an essential beauty to model. A totally functional cut of spaces, capable of giving life to environments in which the imagination has full freedom to move. A completely redeveloped building in class A3, with mechanical ventilation, radiant floor panels for heating and ducted hydrosplit on the ceiling that guarantee maximum freedom in the distribution of the rooms. An energy efficiency that translates into concrete savings of 15-30%. To customize, to live in and to live fully. The rooms of the residence i Leoni, from the apartments to the common areas, offer a rich range of finishes and excellent quality to choose from, to create pleasant and comfortable environments.

**Garden**: Private **Kitchen**: Regular Kitchen