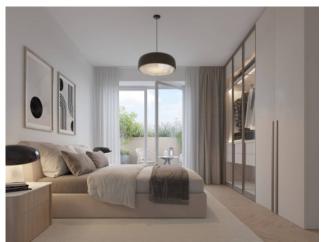

## 176 sq.m | Bathrooms: 2 | Bedrooms: 3 | Rooms: 4

RESIDENCE I LEONI. New construction a stone's throw from the center of Monza. A contemporary character, an innate elegance and an essential beauty to model. A totally functional cut of spaces, capable of giving life to environments in which the imagination has full freedom to move. A completely redeveloped building in class A3, with mechanical ventilation, radiant floor panels for heating and ducted hydrosplit on the ceiling that guarantee maximum freedom in the distribution of the rooms. An energy efficiency that translates into concrete savings of 15-30%. To customize, to live in and to live fully. The rooms of the residence i Leoni, from the apartments to the common areas, offer a very rich range of finishes and excellent quality to choose from, to create pleasant and comfortable environments.

### **Features**

| Tv Antenna       | Closet          | Cellar                   |
|------------------|-----------------|--------------------------|
| Fastweb Coverage | Air-Conditioned | Parquet                  |
| Telephone System | Wiring: By Law  | Sanitary Suspended       |
| Shower           | Aluminum Frames | Predisposition for Alarm |
| Shutters         | Dual-sided      | Exposure                 |
| Food             |                 |                          |