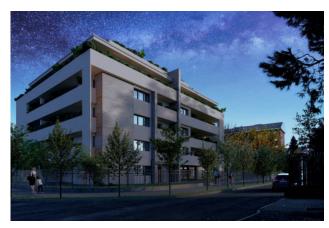

## 176 sq.m | Bathrooms: 2 | Bedrooms: 3 | Rooms: 4

RESIDENCE I LEONI. New construction a stone's throw from the center of Monza. A contemporary character, an innate elegance and an essential beauty to model. A totally functional cut of spaces, capable of giving life to environments in which the imagination has full freedom to move. A completely redeveloped building in class A3, with mechanical ventilation, radiant floor panels for heating and ducted hydrosplit on the ceiling that guarantee maximum freedom in the distribution of the rooms. An energy efficiency that translates into concrete savings of 15-30%. To customize, to live in and to live fully. The rooms of the residence i Leoni, from the apartments to the common areas, offer a very rich range of finishes and excellent quality to choose from, to create pleasant and comfortable environments.