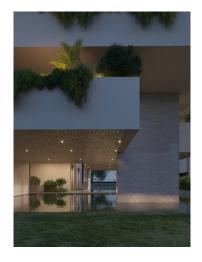

## 176 sq.m | Bathrooms: 2 | Bedrooms: 3 | Rooms: 4

RESIDENCE I LEONI. New construction a stone's throw from the center of Monza. A contemporary character, an innate elegance and an essential beauty to model. A totally functional cut of spaces, capable of giving life to environments in which the imagination has full freedom to move. A completely redeveloped building in class A3, with mechanical ventilation, radiant floor panels for heating and ducted hydrosplit on the ceiling that guarantee maximum freedom in the distribution of the rooms. An energy efficiency that translates into concrete savings of 15-30%. To customize, to live in and to live fully. The rooms of the residence i Leoni, from the apartments to the common areas, offer a very rich range of finishes and excellent quality to choose from, to create pleasant and comfortable environments.

 Age Construction: 2025
 Balconies: Present

 Terrace: Present
 Kitchen: Regular Kitchen