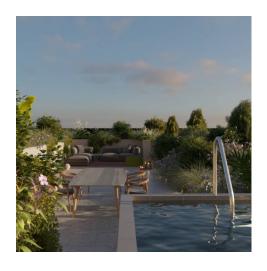

## 176 sq.m | Bathrooms: 2 | Bedrooms: 3 | Rooms: 4

RESIDENCE I LEONI. New construction a stone's throw from the center of Monza. A contemporary character, an innate elegance and an essential beauty to model. A totally functional cut of spaces, capable of giving life to environments in which the imagination has full freedom to move. A completely redeveloped building in class A3, with mechanical ventilation, radiant floor panels for heating and ducted hydrosplit on the ceiling that guarantee maximum freedom in the distribution of the rooms. An energy efficiency that translates into concrete savings of 15-30%. To customize, to live in and to live fully. The rooms of the residence i Leoni, from the apartments to the common areas, offer a very rich range of finishes and excellent quality to choose from, to create pleasant and comfortable environments.

 Age Construction: 2025
 Balconies: Present

 Terrace: Present
 Kitchen: Regular Kitchen