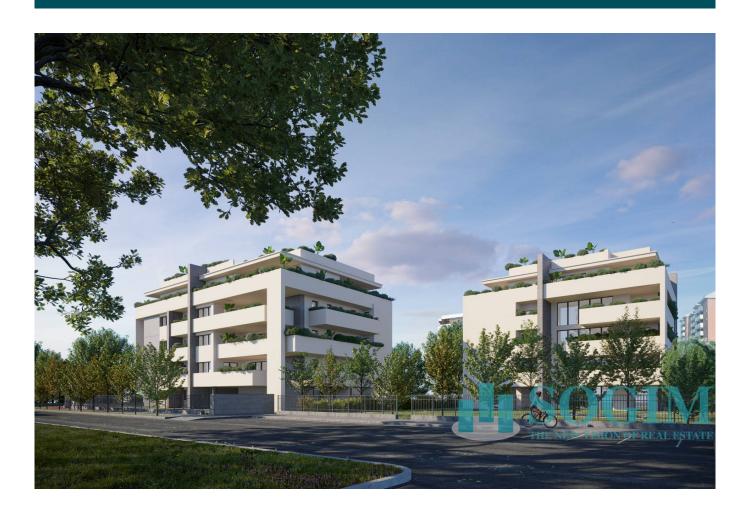

## 176 sq.m | Bathrooms: 2 | Bedrooms: 3 | Rooms: 4

RESIDENCE I LEONI. New construction a stone's throw from the center of Monza. A contemporary character, an innate elegance and an essential beauty to model. A totally functional cut of spaces, capable of giving life to environments in which the imagination has full freedom to move. A completely redeveloped building in class A3, with mechanical ventilation, radiant floor panels for heating and ducted hydrosplit on the ceiling that guarantee maximum freedom in the distribution of the rooms. An energy efficiency that translates into concrete savings of 15-30%. To customize, to live in and to live fully. The rooms of the residence i Leoni, from the apartments to the common areas, offer a very rich range of finishes and excellent quality to choose from, to create pleasant and comfortable environments.