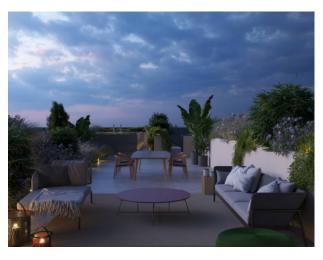

## 176 sq.m | Bathrooms: 2 | Bedrooms: 3 | Rooms: 4

RESIDENCE I LEONI. New construction a stone's throw from the center of Monza. A contemporary character, an innate elegance and an essential beauty to model. A totally functional cut of spaces, capable of giving life to environments in which the imagination has full freedom to move. A completely redeveloped building in class A3, with mechanical ventilation, radiant floor panels for heating and ducted hydrosplit on the ceiling that guarantee maximum freedom in the distribution of the rooms. An energy efficiency that translates into concrete savings of 15-30%. To customize, to live in and to live fully. The rooms of the residence i Leoni, from the apartments to the common areas, offer a very rich range of finishes and excellent quality to choose from, to create pleasant and comfortable environments.

 Age Construction: 2025
 Balconies: Present

 Terrace: Present
 Kitchen: Regular Kitchen