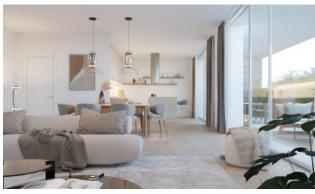

## 176 sq.m | Bathrooms: 2 | Bedrooms: 3 | Rooms: 4

RESIDENCE I LEONI. New construction a stone's throw from the center of Monza. A contemporary character, an innate elegance and an essential beauty to model. A totally functional cut of spaces, capable of giving life to environments in which the imagination has full freedom to move. A completely redeveloped building in class A3, with mechanical ventilation, radiant floor panels for heating and ducted hydrosplit on the ceiling that guarantee maximum freedom in the distribution of the rooms. An energy efficiency that translates into concrete savings of 15-30%. To customize, to live in and to live fully. The rooms of the residence i Leoni, from the apartments to the common areas, offer a very rich range of finishes and excellent quality to choose from, to create pleasant and comfortable environments.

### **Features**

| Tv Antenna       | Closet          | Cellar                   |
|------------------|-----------------|--------------------------|
| Fastweb Coverage | Air-Conditioned | Parquet                  |
| Telephone System | Wiring: By Law  | Sanitary Suspended       |
| Shower           | Aluminum Frames | Predisposition for Alarm |
| Shutters         | Dual-sided      | Exposure                 |
| Food             |                 |                          |