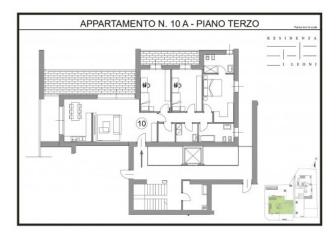

## 176 sq.m | Bathrooms: 2 | Bedrooms: 3 | Rooms: 4

RESIDENCE I LEONI. New construction a stone's throw from the center of Monza. A contemporary character, an innate elegance and an essential beauty to model. A totally functional cut of spaces, capable of giving life to environments in which the imagination has full freedom to move. A completely redeveloped building in class A3, with mechanical ventilation, radiant floor panels for heating and ducted hydrosplit on the ceiling that guarantee maximum freedom in the distribution of the rooms. An energy efficiency that translates into concrete savings of 15-30%. To customize, to live in and to live fully. The rooms of the residence i Leoni, from the apartments to the common areas, offer a very rich range of finishes and excellent quality to choose from, to create pleasant and comfortable environments.

## **Property Informations**

| Address: Via Medici, 40 | <b>Zip Code</b> : 20900 |
|-------------------------|-------------------------|
| Bedrooms: 3             | Bathrooms: 2            |
| Rooms: 4                | Level: 3                |
| Total Floor: 4          | Lift: Yes               |

 Age Construction: 2025
 Balconies: Present

 Terrace: Present
 Kitchen: Regular Kitchen