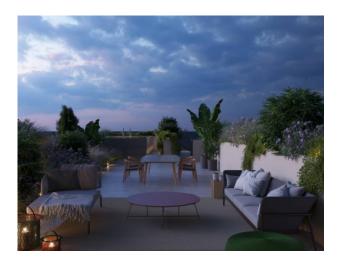

## 183 sq.m | Bathrooms: 2 | Bedrooms: 2 | Rooms: 3

RESIDENCE I LEONI. New construction a stone's throw from the center of Monza. A contemporary character, an innate elegance and an essential beauty to model. A totally functional cut of spaces, capable of giving life to environments in which the imagination has full freedom to move. A completely redeveloped building in class A3, with mechanical ventilation, radiant floor panels for heating and ducted hydrosplit on the ceiling that guarantee maximum freedom in the distribution of the rooms. An energy efficiency that translates into concrete savings of 15-30%. To customize, to live in and to live fully. The rooms of the residence i Leoni, from the apartments to the common areas, offer a very rich range of finishes and excellent quality to choose from, to create pleasant and comfortable environments.

No Barriers: Yes Age Construction: 2025

Balconies: Present Terrace: Present

Kitchen: Regular Kitchen