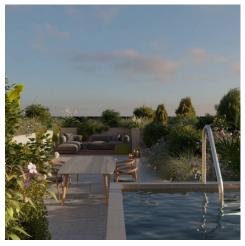

## 183 sq.m | Bathrooms: 2 | Bedrooms: 2 | Rooms: 3

RESIDENCE I LEONI. New construction a stone's throw from the center of Monza. A contemporary character, an innate elegance and an essential beauty to model. A totally functional cut of spaces, capable of giving life to environments in which the imagination has full freedom to move. A completely redeveloped building in class A3, with mechanical ventilation, radiant floor panels for heating and ducted hydrosplit on the ceiling that guarantee maximum freedom in the distribution of the rooms. An energy efficiency that translates into concrete savings of 15-30%. To customize, to live in and to live fully. The rooms of the residence i Leoni, from the apartments to the common areas, offer a very rich range of finishes and excellent quality to choose from, to create pleasant and comfortable environments.