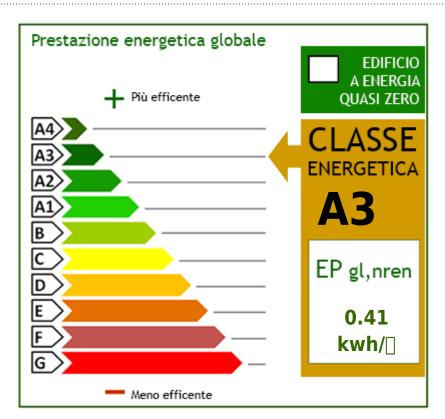

## 183 sq.m | Bathrooms: 2 | Bedrooms: 2 | Rooms: 3

RESIDENCE I LEONI. New construction a stone's throw from the center of Monza. A contemporary character, an innate elegance and an essential beauty to model. A totally functional cut of spaces, capable of giving life to environments in which the imagination has full freedom to move. A completely redeveloped building in class A3, with mechanical ventilation, radiant floor panels for heating and ducted hydrosplit on the ceiling that guarantee maximum freedom in the distribution of the rooms. An energy efficiency that translates into concrete savings of 15-30%. To customize, to live in and to live fully. The rooms of the residence i Leoni, from the apartments to the common areas, offer a very rich range of finishes and excellent quality to choose from, to create pleasant and comfortable environments.