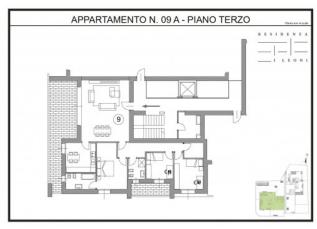

## 183 sq.m | Bathrooms: 2 | Bedrooms: 2 | Rooms: 3

RESIDENCE I LEONI. New construction a stone's throw from the center of Monza. A contemporary character, an innate elegance and an essential beauty to model. A totally functional cut of spaces, capable of giving life to environments in which the imagination has full freedom to move. A completely redeveloped building in class A3, with mechanical ventilation, radiant floor panels for heating and ducted hydrosplit on the ceiling that guarantee maximum freedom in the distribution of the rooms. An energy efficiency that translates into concrete savings of 15-30%. To customize, to live in and to live fully. The rooms of the residence i Leoni, from the apartments to the common areas, offer a very rich range of finishes and excellent quality to choose from, to create pleasant and comfortable environments.

## **Property Informations**

| Address: Via Medici, 40 | <b>Zip Code</b> : 20900 |
|-------------------------|-------------------------|
| Bedrooms: 2             | Bathrooms: 2            |
| Rooms: 3                | Level: 3                |
| Total Floor: 4          | <b>Lift</b> : Yes       |