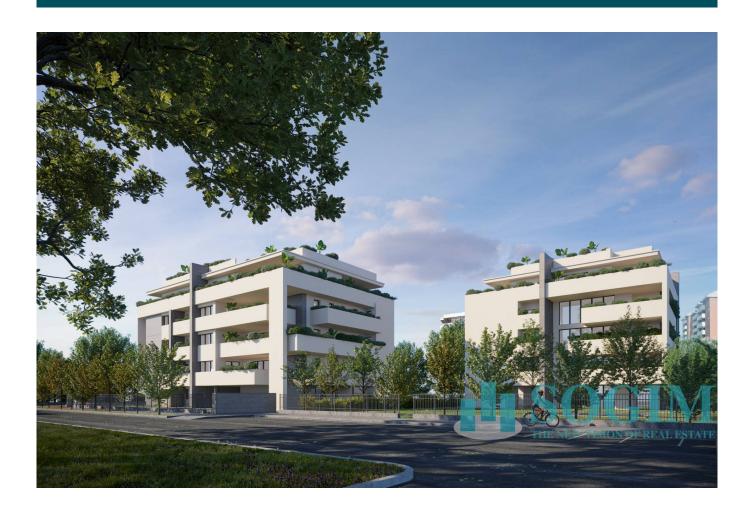

## 183 sq.m | Bathrooms: 2 | Bedrooms: 2 | Rooms: 3

RESIDENCE I LEONI. New construction a stone's throw from the center of Monza. A contemporary character, an innate elegance and an essential beauty to model. A totally functional cut of spaces, capable of giving life to environments in which the imagination has full freedom to move. A completely redeveloped building in class A3, with mechanical ventilation, radiant floor panels for heating and ducted hydrosplit on the ceiling that guarantee maximum freedom in the distribution of the rooms. An energy efficiency that translates into concrete savings of 15-30%. To customize, to live in and to live fully. The rooms of the residence i Leoni, from the apartments to the common areas, offer a very rich range of finishes and excellent quality to choose from, to create pleasant and comfortable environments.