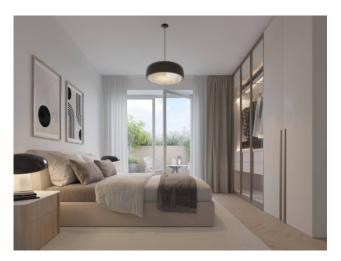

## 183 sq.m | Bathrooms: 2 | Bedrooms: 2 | Rooms: 3

RESIDENCE I LEONI. New construction a stone's throw from the center of Monza. A contemporary character, an innate elegance and an essential beauty to model. A totally functional cut of spaces, capable of giving life to environments in which the imagination has full freedom to move. A completely redeveloped building in class A3, with mechanical ventilation, radiant floor panels for heating and ducted hydrosplit on the ceiling that guarantee maximum freedom in the distribution of the rooms. An energy efficiency that translates into concrete savings of 15-30%. To customize, to live in and to live fully. The rooms of the residence i Leoni, from the apartments to the common areas, offer a very rich range of finishes and excellent quality to choose from, to create pleasant and comfortable environments.

### **Features**

| Tv Antenna         | Closet                   | ADSL Coverage        |
|--------------------|--------------------------|----------------------|
| Cellar             | Fastweb Coverage         | Air-Conditioned      |
| Parquet            | Telephone System         | Wiring: By Law       |
| Sanitary Suspended | Shower                   | Wooden Window Frames |
| Aluminum Frames    | Predisposition for Alarm | Shutters             |