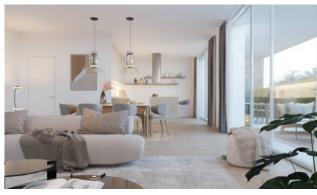

## 183 sq.m | Bathrooms: 2 | Bedrooms: 2 | Rooms: 3

RESIDENCE I LEONI. New construction a stone's throw from the center of Monza. A contemporary character, an innate elegance and an essential beauty to model. A totally functional cut of spaces, capable of giving life to environments in which the imagination has full freedom to move. A completely redeveloped building in class A3, with mechanical ventilation, radiant floor panels for heating and ducted hydrosplit on the ceiling that guarantee maximum freedom in the distribution of the rooms. An energy efficiency that translates into concrete savings of 15-30%. To customize, to live in and to live fully. The rooms of the residence i Leoni, from the apartments to the common areas, offer a very rich range of finishes and excellent quality to choose from, to create pleasant and comfortable environments.