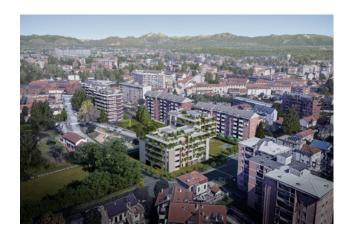

### 186 sq.m | Bathrooms: 2 | Bedrooms: 3 | Rooms: 4

RESIDENCE I LEONI. New construction a stone's throw from the center of Monza. A contemporary character, an innate elegance and an essential beauty to model. A totally functional cut of spaces, capable of giving life to environments in which the imagination has full freedom to move. A completely redeveloped building in class A3, with mechanical ventilation, radiant floor panels for heating and ducted hydrosplit on the ceiling that guarantee maximum freedom in the distribution of the rooms. An energy efficiency that translates into concrete savings of 15-30%. To customize, to live in and to live fully. The rooms of the residence i Leoni, from the apartments to the common areas, offer a very rich range of finishes and excellent quality to choose from, to create pleasant and comfortable environments.