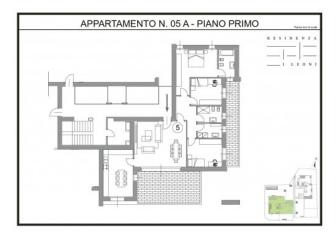

### 186 sq.m | Bathrooms: 2 | Bedrooms: 3 | Rooms: 4

RESIDENCE I LEONI. New construction a stone's throw from the center of Monza. A contemporary character, an innate elegance and an essential beauty to model. A totally functional cut of spaces, capable of giving life to environments in which the imagination has full freedom to move. A completely redeveloped building in class A3, with mechanical ventilation, radiant floor panels for heating and ducted hydrosplit on the ceiling that guarantee maximum freedom in the distribution of the rooms. An energy efficiency that translates into concrete savings of 15-30%. To customize, to live in and to live fully. The rooms of the residence i Leoni, from the apartments to the common areas, offer a very rich range of finishes and excellent quality to choose from, to create pleasant and comfortable environments.

### **Property Informations**

| Address: Via Medici, 40 | <b>Zip Code</b> : 20900 |
|-------------------------|-------------------------|
| Bedrooms: 3             | Bathrooms: 2            |
| Rooms: 4                | Level: 1                |
| Total Floor: 4          | Lift: Yes               |