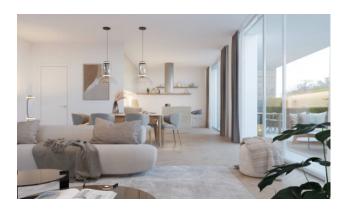

### 186 sq.m | Bathrooms: 2 | Bedrooms: 3 | Rooms: 4

RESIDENCE I LEONI. New construction a stone's throw from the center of Monza. A contemporary character, an innate elegance and an essential beauty to model. A totally functional cut of spaces, capable of giving life to environments in which the imagination has full freedom to move. A completely redeveloped building in class A3, with mechanical ventilation, radiant floor panels for heating and ducted hydrosplit on the ceiling that guarantee maximum freedom in the distribution of the rooms. An energy efficiency that translates into concrete savings of 15-30%. To customize, to live in and to live fully. The rooms of the residence i Leoni, from the apartments to the common areas, offer a very rich range of finishes and excellent quality to choose from, to create pleasant and comfortable environments.

#### **Features**

| Tv Antenna               | Closet           | ADSL Coverage   |
|--------------------------|------------------|-----------------|
| Cellar                   | Fastweb Coverage | Air-Conditioned |
| Parquet                  | Telephone System | Wiring: By Law  |
| Sanitary Suspended       | Shower           | Aluminum Frames |
| Predisposition for Alarm | Shutters         | Dual-sided      |