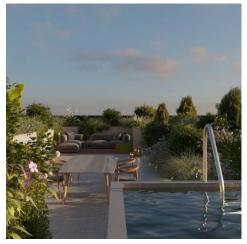

### 186 sq.m | Bathrooms: 2 | Bedrooms: 3 | Rooms: 4

RESIDENCE I LEONI. New construction a stone's throw from the center of Monza. A contemporary character, an innate elegance and an essential beauty to model. A totally functional cut of spaces, capable of giving life to environments in which the imagination has full freedom to move. A completely redeveloped building in class A3, with mechanical ventilation, radiant floor panels for heating and ducted hydrosplit on the ceiling that guarantee maximum freedom in the distribution of the rooms. An energy efficiency that translates into concrete savings of 15-30%. To customize, to live in and to live fully. The rooms of the residence i Leoni, from the apartments to the common areas, offer a very rich range of finishes and excellent quality to choose from, to create pleasant and comfortable environments.