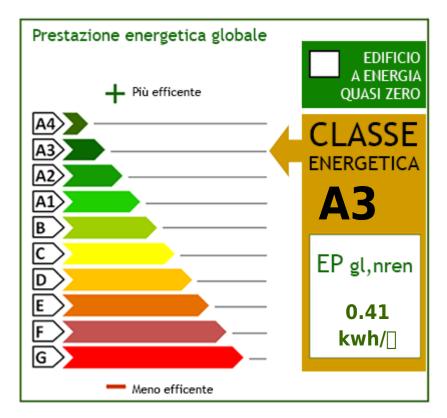

### 186 sq.m | Bathrooms: 2 | Bedrooms: 3 | Rooms: 4

RESIDENCE I LEONI. New construction a stone's throw from the center of Monza. A contemporary character, an innate elegance and an essential beauty to model. A totally functional cut of spaces, capable of giving life to environments in which the imagination has full freedom to move. A completely redeveloped building in class A3, with mechanical ventilation, radiant floor panels for heating and ducted hydrosplit on the ceiling that guarantee maximum freedom in the distribution of the rooms. An energy efficiency that translates into concrete savings of 15-30%. To customize, to live in and to live fully. The rooms of the residence i Leoni, from the apartments to the common areas, offer a very rich range of finishes and excellent quality to choose from, to create pleasant and comfortable environments.