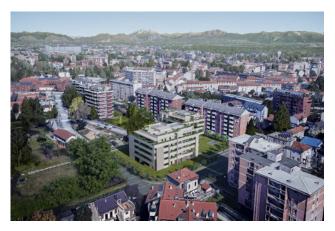

### 186 sq.m | Bathrooms: 2 | Bedrooms: 3 | Rooms: 4

RESIDENCE I LEONI. New construction a stone's throw from the center of Monza. A contemporary character, an innate elegance and an essential beauty to model. A totally functional cut of spaces, capable of giving life to environments in which the imagination has full freedom to move. A completely redeveloped building in class A3, with mechanical ventilation, radiant floor panels for heating and ducted hydrosplit on the ceiling that guarantee maximum freedom in the distribution of the rooms. An energy efficiency that translates into concrete savings of 15-30%. To customize, to live in and to live fully. The rooms of the residence i Leoni, from the apartments to the common areas, offer a very rich range of finishes and excellent quality to choose from, to create pleasant and comfortable environments.