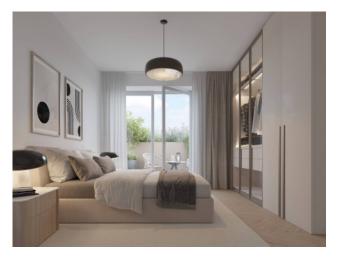

### 186 sq.m | Bathrooms: 2 | Bedrooms: 3 | Rooms: 4

RESIDENCE I LEONI. New construction a stone's throw from the center of Monza. A contemporary character, an innate elegance and an essential beauty to model. A totally functional cut of spaces, capable of giving life to environments in which the imagination has full freedom to move. A completely redeveloped building in class A3, with mechanical ventilation, radiant floor panels for heating and ducted hydrosplit on the ceiling that guarantee maximum freedom in the distribution of the rooms. An energy efficiency that translates into concrete savings of 15-30%. To customize, to live in and to live fully. The rooms of the residence i Leoni, from the apartments to the common areas, offer a very rich range of finishes and excellent quality to choose from, to create pleasant and comfortable environments.

#### **Features**

| Tv Antenna               | Closet           | ADSL Coverage   |
|--------------------------|------------------|-----------------|
| Cellar                   | Fastweb Coverage | Air-Conditioned |
| Parquet                  | Telephone System | Wiring: By Law  |
| Sanitary Suspended       | Shower           | Aluminum Frames |
| Predisposition for Alarm | Shutters         | Dual-sided      |