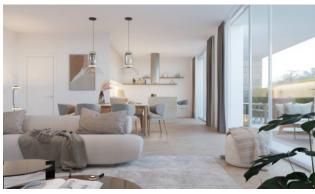

## 177 sq.m | Bathrooms: 2 | Bedrooms: 3 | Rooms: 4

RESIDENCE I LEONI. New construction a stone's throw from the center of Monza. A contemporary character, an innate elegance and an essential beauty to model. A totally functional cut of spaces, capable of giving life to environments in which the imagination has full freedom to move. A completely redeveloped building in class A3, with mechanical ventilation, radiant floor panels for heating and ducted hydrosplit on the ceiling that guarantee maximum freedom in the distribution of the rooms. An energy efficiency that translates into concrete savings of 15-30%. To customize, to live in and to live fully. The rooms of the residence i Leoni, from the apartments to the common areas, offer a very rich range of finishes and excellent quality to choose from, to create pleasant and comfortable environments.

### **Features**

| Tv Antenna         | Closet                   | ADSL Coverage        |
|--------------------|--------------------------|----------------------|
| Cellar             | Fastweb Coverage         | Air-Conditioned      |
| Parquet            | Telephone System         | Wiring: By Law       |
| Sanitary Suspended | Shower                   | Wooden Window Frames |
| Aluminum Frames    | Predisposition for Alarm | Shutters             |
| Dual-sided         |                          |                      |