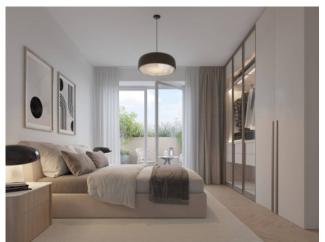

## 177 sq.m | Bathrooms: 2 | Bedrooms: 3 | Rooms: 4

RESIDENCE I LEONI. New construction a stone's throw from the center of Monza. A contemporary character, an innate elegance and an essential beauty to model. A totally functional cut of spaces, capable of giving life to environments in which the imagination has full freedom to move. A completely redeveloped building in class A3, with mechanical ventilation, radiant floor panels for heating and ducted hydrosplit on the ceiling that guarantee maximum freedom in the distribution of the rooms. An energy efficiency that translates into concrete savings of 15-30%. To customize, to live in and to live fully. The rooms of the residence i Leoni, from the apartments to the common areas, offer a very rich range of finishes and excellent quality to choose from, to create pleasant and comfortable environments.

### **Features**

| Tv Antenna         | Closet                   | ADSL Coverage        |
|--------------------|--------------------------|----------------------|
| Cellar             | Fastweb Coverage         | Air-Conditioned      |
| Parquet            | Telephone System         | Wiring: By Law       |
| Sanitary Suspended | Shower                   | Wooden Window Frames |
| Aluminum Frames    | Predisposition for Alarm | Shutters             |
| Dual-sided         |                          |                      |