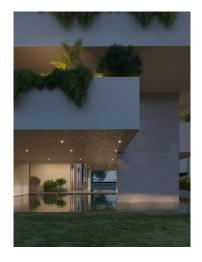

## 177 sq.m | Bathrooms: 2 | Bedrooms: 3 | Rooms: 4

RESIDENCE I LEONI. New construction a stone's throw from the center of Monza. A contemporary character, an innate elegance and an essential beauty to model. A totally functional cut of spaces, capable of giving life to environments in which the imagination has full freedom to move. A completely redeveloped building in class A3, with mechanical ventilation, radiant floor panels for heating and ducted hydrosplit on the ceiling that guarantee maximum freedom in the distribution of the rooms. An energy efficiency that translates into concrete savings of 15-30%. To customize, to live in and to live fully. The rooms of the residence i Leoni, from the apartments to the common areas, offer a very rich range of finishes and excellent quality to choose from, to create pleasant and comfortable environments.

 Age Construction: 2025
 Balconies: Present

 Terrace: Present
 Kitchen: Regular Kitchen