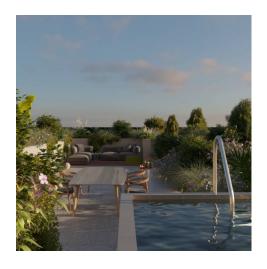

## 177 sq.m | Bathrooms: 2 | Bedrooms: 3 | Rooms: 4

RESIDENCE I LEONI. New construction a stone's throw from the center of Monza. A contemporary character, an innate elegance and an essential beauty to model. A totally functional cut of spaces, capable of giving life to environments in which the imagination has full freedom to move. A completely redeveloped building in class A3, with mechanical ventilation, radiant floor panels for heating and ducted hydrosplit on the ceiling that guarantee maximum freedom in the distribution of the rooms. An energy efficiency that translates into concrete savings of 15-30%. To customize, to live in and to live fully. The rooms of the residence i Leoni, from the apartments to the common areas, offer a very rich range of finishes and excellent quality to choose from, to create pleasant and comfortable environments.

 Age Construction: 2025
 Balconies: Present

 Terrace: Present
 Kitchen: Regular Kitchen