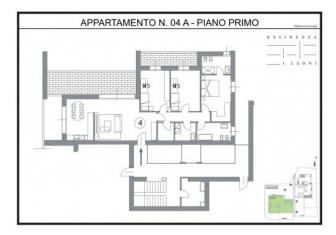

## 177 sq.m | Bathrooms: 2 | Bedrooms: 3 | Rooms: 4

RESIDENCE I LEONI. New construction a stone's throw from the center of Monza. A contemporary character, an innate elegance and an essential beauty to model. A totally functional cut of spaces, capable of giving life to environments in which the imagination has full freedom to move. A completely redeveloped building in class A3, with mechanical ventilation, radiant floor panels for heating and ducted hydrosplit on the ceiling that guarantee maximum freedom in the distribution of the rooms. An energy efficiency that translates into concrete savings of 15-30%. To customize, to live in and to live fully. The rooms of the residence i Leoni, from the apartments to the common areas, offer a very rich range of finishes and excellent quality to choose from, to create pleasant and comfortable environments.

## **Property Informations**

| Address: Via Medici, 40 | <b>Zip Code</b> : 20900 |
|-------------------------|-------------------------|
| Bedrooms: 3             | Bathrooms: 2            |
| Rooms: 4                | Level: 1                |
| Total Floor: 4          | Lift: Yes               |

 Age Construction: 2025
 Balconies: Present

 Terrace: Present
 Kitchen: Regular Kitchen