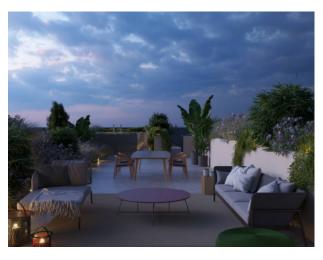

## 177 sq.m | Bathrooms: 2 | Bedrooms: 3 | Rooms: 4

RESIDENCE I LEONI. New construction a stone's throw from the center of Monza. A contemporary character, an innate elegance and an essential beauty to model. A totally functional cut of spaces, capable of giving life to environments in which the imagination has full freedom to move. A completely redeveloped building in class A3, with mechanical ventilation, radiant floor panels for heating and ducted hydrosplit on the ceiling that guarantee maximum freedom in the distribution of the rooms. An energy efficiency that translates into concrete savings of 15-30%. To customize, to live in and to live fully. The rooms of the residence i Leoni, from the apartments to the common areas, offer a very rich range of finishes and excellent quality to choose from, to create pleasant and comfortable environments.

 Age Construction: 2025
 Balconies: Present

 Terrace: Present
 Kitchen: Regular Kitchen