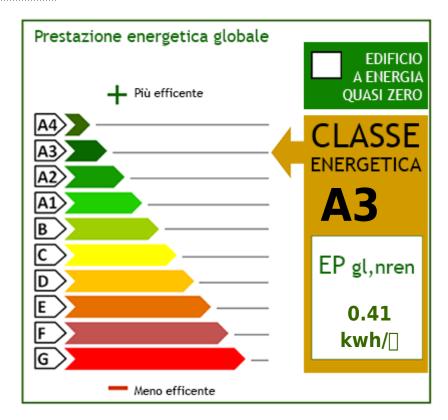

## 126 sq.m | Bathrooms: 2 | Bedrooms: 2 | Rooms: 3

RESIDENCE I LEONI. New construction a stone's throw from the center of Monza. A contemporary character, an innate elegance and an essential beauty to model. A totally functional cut of spaces, capable of giving life to environments in which the imagination has full freedom to move. A completely redeveloped building in class A3, with mechanical ventilation, radiant floor panels for heating and ducted hydrosplit on the ceiling that guarantee maximum freedom in the distribution of the rooms. An energy efficiency that translates into concrete savings of 15-30%. To customize, to live in and to live fully. The rooms of the residence i Leoni, from the apartments to the common areas, offer a rich range of finishes and excellent quality to choose from, to create pleasant and comfortable environments.