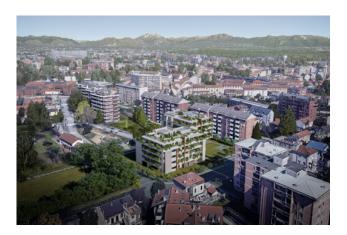

## 126 sq.m | Bathrooms: 2 | Bedrooms: 2 | Rooms: 3

RESIDENCE I LEONI. New construction a stone's throw from the center of Monza. A contemporary character, an innate elegance and an essential beauty to model. A totally functional cut of spaces, capable of giving life to environments in which the imagination has full freedom to move. A completely redeveloped building in class A3, with mechanical ventilation, radiant floor panels for heating and ducted hydrosplit on the ceiling that guarantee maximum freedom in the distribution of the rooms. An energy efficiency that translates into concrete savings of 15-30%. To customize, to live in and to live fully. The rooms of the residence i Leoni, from the apartments to the common areas, offer a rich range of finishes and excellent quality to choose from, to create pleasant and comfortable environments.