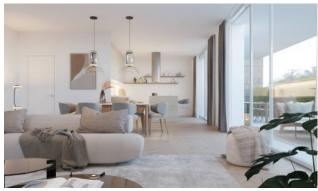

## 126 sq.m | Bathrooms: 2 | Bedrooms: 2 | Rooms: 3

RESIDENCE I LEONI. New construction a stone's throw from the center of Monza. A contemporary character, an innate elegance and an essential beauty to model. A totally functional cut of spaces, capable of giving life to environments in which the imagination has full freedom to move. A completely redeveloped building in class A3, with mechanical ventilation, radiant floor panels for heating and ducted hydrosplit on the ceiling that guarantee maximum freedom in the distribution of the rooms. An energy efficiency that translates into concrete savings of 15-30%. To customize, to live in and to live fully. The rooms of the residence i Leoni, from the apartments to the common areas, offer a rich range of finishes and excellent quality to choose from, to create pleasant and comfortable environments.

**Terrace**: Present **Garden**: Private

Kitchen: Exposed Kitchen

#### **Features**

| Tv Antenna               | Closet               | ADSL Coverage      |
|--------------------------|----------------------|--------------------|
| Fastweb Coverage         | Air-Conditioned      | Parquet            |
| Telephone System         | Wiring: By Law       | Sanitary Suspended |
| Shower                   | Wooden Window Frames | Aluminum Frames    |
| Predisposition for Alarm | Shutters             |                    |