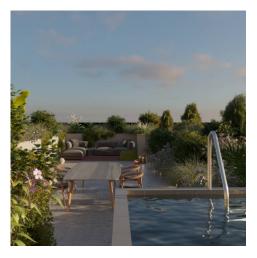

## 126 sq.m | Bathrooms: 2 | Bedrooms: 2 | Rooms: 3

RESIDENCE I LEONI. New construction a stone's throw from the center of Monza. A contemporary character, an innate elegance and an essential beauty to model. A totally functional cut of spaces, capable of giving life to environments in which the imagination has full freedom to move. A completely redeveloped building in class A3, with mechanical ventilation, radiant floor panels for heating and ducted hydrosplit on the ceiling that guarantee maximum freedom in the distribution of the rooms. An energy efficiency that translates into concrete savings of 15-30%. To customize, to live in and to live fully. The rooms of the residence i Leoni, from the apartments to the common areas, offer a rich range of finishes and excellent quality to choose from, to create pleasant and comfortable environments.