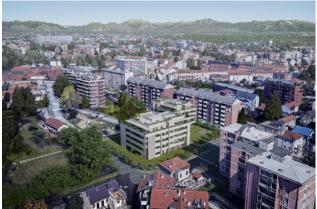

## 126 sq.m | Bathrooms: 2 | Bedrooms: 2 | Rooms: 3

RESIDENCE I LEONI. New construction a stone's throw from the center of Monza. A contemporary character, an innate elegance and an essential beauty to model. A totally functional cut of spaces, capable of giving life to environments in which the imagination has full freedom to move. A completely redeveloped building in class A3, with mechanical ventilation, radiant floor panels for heating and ducted hydrosplit on the ceiling that guarantee maximum freedom in the distribution of the rooms. An energy efficiency that translates into concrete savings of 15-30%. To customize, to live in and to live fully. The rooms of the residence i Leoni, from the apartments to the common areas, offer a rich range of finishes and excellent quality to choose from, to create pleasant and comfortable environments.