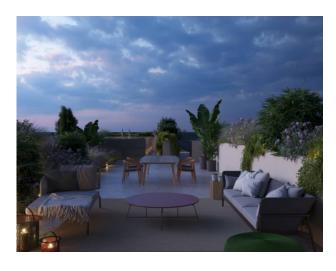

## 126 sq.m | Bathrooms: 2 | Bedrooms: 2 | Rooms: 3

RESIDENCE I LEONI. New construction a stone's throw from the center of Monza. A contemporary character, an innate elegance and an essential beauty to model. A totally functional cut of spaces, capable of giving life to environments in which the imagination has full freedom to move. A completely redeveloped building in class A3, with mechanical ventilation, radiant floor panels for heating and ducted hydrosplit on the ceiling that guarantee maximum freedom in the distribution of the rooms. An energy efficiency that translates into concrete savings of 15-30%. To customize, to live in and to live fully. The rooms of the residence i Leoni, from the apartments to the common areas, offer a rich range of finishes and excellent quality to choose from, to create pleasant and comfortable environments.

**Terrace**: Present **Garden**: Private

Kitchen: Exposed Kitchen