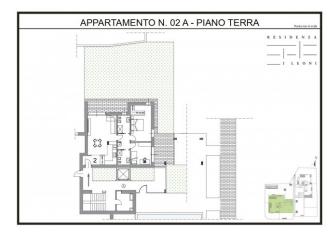

# **Property Informations**

| Address: Via Medici, 40 | <b>Zip Code</b> : 20900 |
|-------------------------|-------------------------|
| Bedrooms: 2             | Bathrooms: 2            |
| Rooms: 3                | Level: Ground Floor     |
| Total Floor: 4          | <b>Lift</b> : Yes       |
| No Barriers: Yes        | Age Construction: 2025  |

**Terrace**: Present **Garden**: Private

Kitchen: Exposed Kitchen