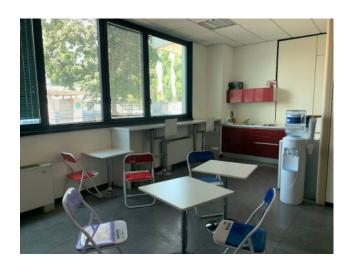

## 1.892 sq.m

We offer for rent, in the municipality of Peschiera Borromeo, a building of approx. 1,892 approx. Plus an outdoor and green area of approx. 1,180 ca. Warehouse of sqm. 828 ca with internal height of 6.30 meters ca plus offices arranged on three floors of approx. 1,064 approx. n. 1 loading bay.

## **Property Informations**

State of Preservation: Restored Warehouse rooms sq.m.: 828 sq.m

**Office sq.m.**: 1.064 sq.m **Uncovered area sq.m.**: 1.180 sq.m