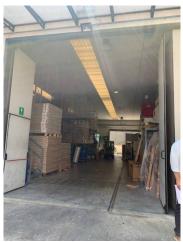

## 1.892 sq.m

We offer for rent, in the municipality of Peschiera Borromeo, a building of approx. 1,892 approx. Plus an outdoor and green area of approx. 1,180 ca. Warehouse of sqm. 828 ca with internal height of 6.30 meters ca plus offices arranged on three floors of approx. 1,064 approx. n. 1 loading bay.

## **Property Informations**

State of Preservation: Restored Warehouse rooms sq.m.: 828 sq.m

**Office sq.m.**: 1.064 sq.m **Uncovered area sq.m.**: 1.180 sq.m