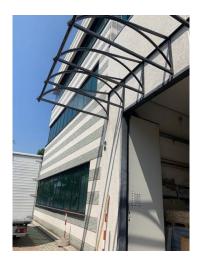

## 1.892 sq.m

We offer for rent, in the municipality of Peschiera Borromeo, a building of approx. 1,892 approx. Plus an outdoor and green area of approx. 1,180 ca. Warehouse of sqm. 828 ca with internal height of 6.30 meters ca plus offices arranged on three floors of approx. 1,064 approx. n. 1 loading bay.

## **Property Informations**

State of Preservation: Restored Warehouse rooms sq.m.: 828 sq.m

**Office sq.m.**: 1.064 sq.m **Uncovered area sq.m.**: 1.180 sq.m