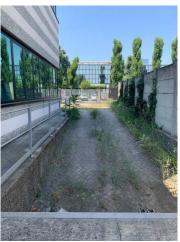

## 1.892 sq.m

We offer for rent, in the municipality of Peschiera Borromeo, a building of approx. 1,892 approx. Plus an outdoor and green area of approx. 1,180 ca. Warehouse of sqm. 828 ca with internal height of 6.30 meters ca plus offices arranged on three floors of approx. 1,064 approx. n. 1 loading bay.

## **Property Informations**

State of Preservation: Restored Warehouse rooms sq.m.: 828 sq.m

**Office sq.m.**: 1.064 sq.m **Uncovered area sq.m.**: 1.180 sq.m