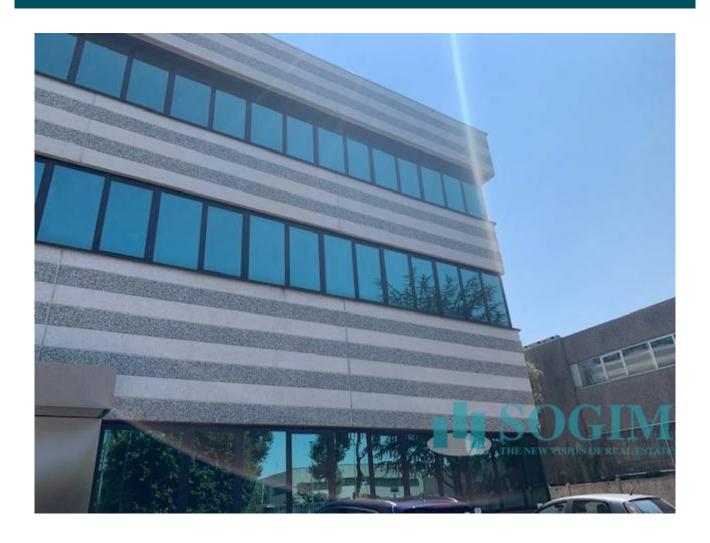

## **Shed for Rent in Peschiera Borromeo**

Rent

Ref. 22920

PRICE: € 18.330

## 1.892 sq.m

We offer for rent, in the municipality of Peschiera Borromeo, a building of approx. 1,892 approx. Plus an outdoor and green area of approx. 1,180 ca. Warehouse of sqm. 828 ca with internal height of 6.30 meters ca plus offices arranged on three floors of approx. 1,064 approx. n. 1 loading bay.

## **Property Informations**

State of Preservation: Restored Warehouse rooms sq.m.: 828 sq.m

**Office sq.m.**: 1.064 sq.m **Uncovered area sq.m.**: 1.180 sq.m