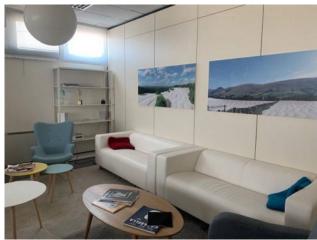

## 1.892 sq.m

We offer for rent, in the municipality of Peschiera Borromeo, a building of approx. 1,892 approx. Plus an outdoor and green area of approx. 1,180 ca. Warehouse of sqm. 828 ca with internal height of 6.30 meters ca plus offices arranged on three floors of approx. 1,064 approx. n. 1 loading bay.

## **Property Informations**

State of Preservation: Restored Warehouse rooms sq.m.: 828 sq.m

**Office sq.m.**: 1.064 sq.m **Uncovered area sq.m.**: 1.180 sq.m