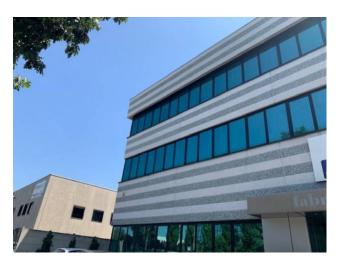

## **Shed for Rent in Peschiera Borromeo**

Rent

Ref. 22920

PRICE: € 18.330

## 1.892 sq.m

We offer for rent, in the municipality of Peschiera Borromeo, a building of approx. 1,892 approx. Plus an outdoor and green area of approx. 1,180 ca. Warehouse of sqm. 828 ca with internal height of 6.30 meters ca plus offices arranged on three floors of approx. 1,064 approx. n. 1 loading bay.

## **Property Informations**

State of Preservation: Restored Warehouse rooms sq.m.: 828 sq.m

**Office sq.m.**: 1.064 sq.m **Uncovered area sq.m.**: 1.180 sq.m