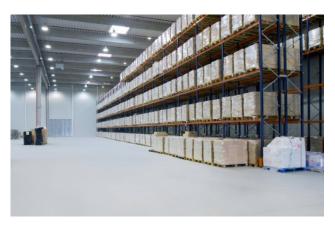

#### 32.500 sq.m

We offer for rent, 6 km from Bologna and only 1 km from the A1 motorway exit, in the municipality of Valsamoggia in an industrial area, next construction of a Business Park for production use with the possibility of transformation into logistics on a area of approx. 125,000 approx, consisting of two buildings for a total of approx. 32,500 approx, consisting of a lot of approx. 18,365 approx and from another lot of approx. 14,017 approx. The properties will have the following characteristics: loading bays one every 800 / 1.000 sqm approx, level doors one every 10.000 sqm approx. Height under beam not less than 10 meters, floor capacity 7 tons per square meter, ESFR wet sprinkler system - UNI and offices. Possibility of splitting from 5,000 square meters. ca. Price upon request. SOGIM Logistics Division was created with the aim of marketing the main buildings for logistic use in Milan, hinterland and northern Italy through an intense and consolidated relationship with other operators, investors and builders. The experiences gained over the years allow us to position SOGIM Logistics Division as an active part of this sector, proposing cutting-edge solutions capable of meeting the multiple market needs. The team of the logistics division has as its ultimate goal the complete satisfaction of the end users of the sector, guaranteeing the support of high technical-commercial knowledge in all the contractual phases of the sale.