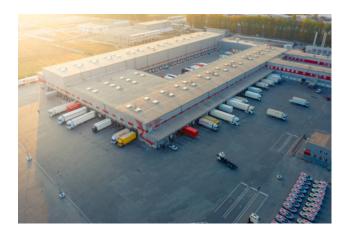

#### 32.500 sq.m

We offer for rent, 6 km from Bologna and only 1 km from the A1 motorway exit, in the municipality of Valsamoggia in an industrial area, next construction of a Business Park for production use with the possibility of transformation into logistics on a area of approx. 125,000 approx, consisting of two buildings for a total of approx. 32,500 approx, consisting of a lot of approx. 18,365 approx and from another lot of approx. 14,017 approx. The properties will have the following characteristics: loading bays one every 800 / 1.000 sqm approx, level doors one every 10.000 sqm approx. Height under beam not less than 10 meters, floor capacity 7 tons per square meter, ESFR wet sprinkler system - UNI and offices. Possibility of splitting from 5,000 square meters. ca. Price upon request. SOGIM Logistics Division was created with the aim of marketing the main buildings for logistic use in Milan, hinterland and northern Italy through an intense and consolidated relationship with other operators, investors and builders. The experiences gained over the years allow us to position SOGIM Logistics Division as an active part of this sector, proposing cutting-edge solutions capable of meeting the multiple market needs. The team of the logistics division has as its ultimate goal the complete satisfaction of the end users of the sector, guaranteeing the support of high technical-commercial knowledge in all the contractual phases of the sale.