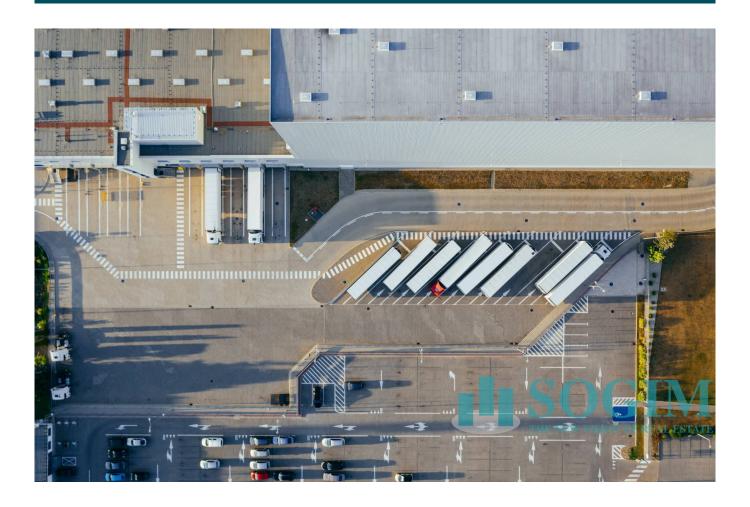

#### 32.500 sq.m

We offer for rent, 6 km from Bologna and only 1 km from the A1 motorway exit, in the municipality of Valsamoggia in an industrial area, next construction of a Business Park for production use with the possibility of transformation into logistics on a area of approx. 125,000 approx, consisting of two buildings for a total of approx. 32,500 approx, consisting of a lot of approx. 18,365 approx and from another lot of approx. 14,017 approx. The properties will have the following characteristics: loading bays one every 800 / 1.000 sqm approx, level doors one every 10.000 sqm approx. Height under beam not less than 10 meters, floor capacity 7 tons per square meter, ESFR wet sprinkler system - UNI and offices. Possibility of splitting from 5,000 square meters. ca. Price upon request. SOGIM Logistics Division was created with the aim of marketing the main buildings for logistic use in Milan, hinterland and northern Italy through an intense and consolidated relationship with other operators, investors and builders. The experiences gained over the years allow us to position SOGIM Logistics Division as an active part of this sector, proposing cutting-edge solutions capable of meeting the multiple market needs. The team of the logistics division has as its ultimate goal the complete satisfaction of the end users of the sector, guaranteeing the support of high technical-commercial knowledge in all the contractual phases of the sale.