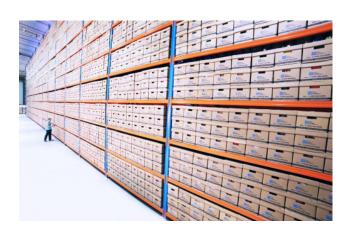

#### 32.500 sq.m

We offer for rent, 6 km from Bologna and only 1 km from the A1 motorway exit, in the municipality of Valsamoggia in an industrial area, next construction of a Business Park for production use with the possibility of transformation into logistics on a area of approx. 125,000 approx, consisting of two buildings for a total of approx. 32,500 approx, consisting of a lot of approx. 18,365 approx and from another lot of approx. 14,017 approx. The properties will have the following characteristics: loading bays one every 800 / 1.000 sqm approx, level doors one every 10.000 sqm approx. Height under beam not less than 10 meters, floor capacity 7 tons per square meter, ESFR wet sprinkler system - UNI and offices. Possibility of splitting from 5,000 square meters. ca. Price upon request. SOGIM Logistics Division was created with the aim of marketing the main buildings for logistic use in Milan, hinterland and northern Italy through an intense and consolidated relationship with other operators, investors and builders. The experiences gained over the years allow us to position SOGIM Logistics Division as an active part of this sector, proposing cutting-edge solutions capable of meeting the multiple market needs. The team of the logistics division has as its ultimate goal the complete satisfaction of the end users of the sector, guaranteeing the support of high technical-commercial knowledge in all the contractual phases of the sale.