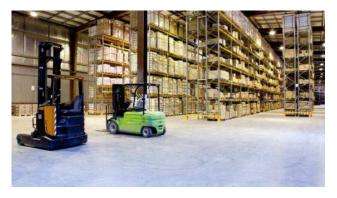

#### 32.500 sq.m

We offer for rent, 6 km from Bologna and only 1 km from the A1 motorway exit, in the municipality of Valsamoggia in an industrial area, next construction of a Business Park for production use with the possibility of transformation into logistics on a area of approx. 125,000 approx, consisting of two buildings for a total of approx. 32,500 approx, consisting of a lot of approx. 18,365 approx and from another lot of approx. 14,017 approx. The properties will have the following characteristics: loading bays one every 800 / 1.000 sqm approx, level doors one every 10.000 sqm approx. Height under beam not less than 10 meters, floor capacity 7 tons per square meter, ESFR wet sprinkler system - UNI and offices. Possibility of splitting from 5,000 square meters. ca. Price upon request. SOGIM Logistics Division was created with the aim of marketing the main buildings for logistic use in Milan, hinterland and northern Italy through an intense and consolidated relationship with other operators, investors and builders. The experiences gained over the years allow us to position SOGIM Logistics Division as an active part of this sector, proposing cutting-edge solutions capable of meeting the multiple market needs. The team of the logistics division has as its ultimate goal the complete satisfaction of the end users of the sector, guaranteeing the support of high technical-commercial knowledge in all the contractual phases of the sale.