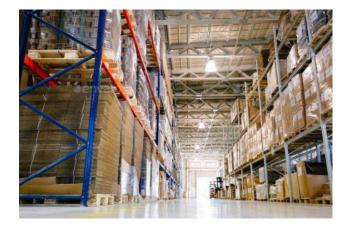

#### 32.500 sq.m

We offer for rent, 6 km from Bologna and only 1 km from the A1 motorway exit, in the municipality of Valsamoggia in an industrial area, next construction of a Business Park for production use with the possibility of transformation into logistics on a area of approx. 125,000 approx, consisting of two buildings for a total of approx. 32,500 approx, consisting of a lot of approx. 18,365 approx and from another lot of approx. 14,017 approx. The properties will have the following characteristics: loading bays one every 800 / 1.000 sqm approx, level doors one every 10.000 sqm approx. Height under beam not less than 10 meters, floor capacity 7 tons per square meter, ESFR wet sprinkler system - UNI and offices. Possibility of splitting from 5,000 square meters. ca. Price upon request. SOGIM Logistics Division was created with the aim of marketing the main buildings for logistic use in Milan, hinterland and northern Italy through an intense and consolidated relationship with other operators, investors and builders. The experiences gained over the years allow us to position SOGIM Logistics Division as an active part of this sector, proposing cutting-edge solutions capable of meeting the multiple market needs. The team of the logistics division has as its ultimate goal the complete satisfaction of the end users of the sector, guaranteeing the support of high technical-commercial knowledge in all the contractual phases of the sale.