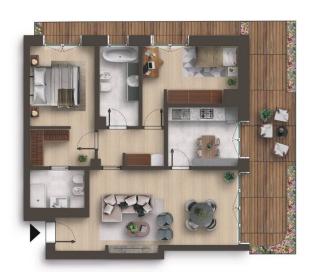

## 123 sq.m | Bathrooms: 2 | Bedrooms: 2 | Rooms: 3

The new residential project by the architect Mario Cucinella is born in Monza, Giardino Reale. The intervention, which is developed in the abandoned area of the Ex Feltrificio Scotti, constitutes a strategic step in the transformation and environmental, urban planning and building redevelopment in the municipality of Monza. The project is located in an area that is the historical and landscape memory of the city. Energy sustainability, creative empathy, bioclimatic design are just some of the supporting factors of the intervention. We offer for sale a large three-room apartment located on the first floor, as follows: entrance, living room with open kitchen, double bedroom, single bedroom, two bathrooms and a closet. The property also enjoys the presence of a terrace for exclusive use. Concierge service. In the basement, in addition to garages and cellars, the solution is completed by a SPA and a gym designed for the exclusive

## **Property Informations**

use of the residents of the residential complex

| Address: Viale Cesare Battisti, 40 | Bedrooms: 2       |
|------------------------------------|-------------------|
| Bathrooms: 2                       | Rooms: 3          |
| State of Preservation: Excellent   | Level: 1          |
| Total Floor: 5                     | <b>Lift</b> : Yes |

No Barriers: Yes Age Construction: 2024

Terrace: Present, 35 sq.m Garden: Common

Kitchen: Exposed Kitchen Pets Allowed: Yes