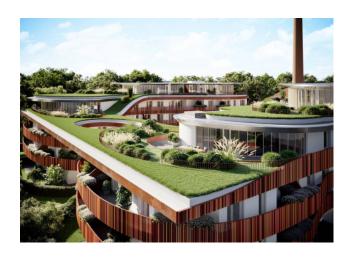

## 123 sq.m | Bathrooms: 2 | Bedrooms: 2 | Rooms: 3

The new residential project by the architect Mario Cucinella is born in Monza, Giardino Reale. The intervention, which is developed in the abandoned area of the Ex Feltrificio Scotti, constitutes a strategic step in the transformation and environmental, urban planning and building redevelopment in the municipality of Monza. The project is located in an area that is the historical and landscape memory of the city. Energy sustainability, creative empathy, bioclimatic design are just some of the supporting factors of the intervention. We offer for sale a large three-room apartment located on the first floor, as follows: entrance, living room with open kitchen, double bedroom, single bedroom, two bathrooms and a closet. The property also enjoys the presence of a terrace for exclusive use. Concierge service. In the basement, in addition to garages and cellars, the solution is completed by a SPA and a gym designed for the exclusive