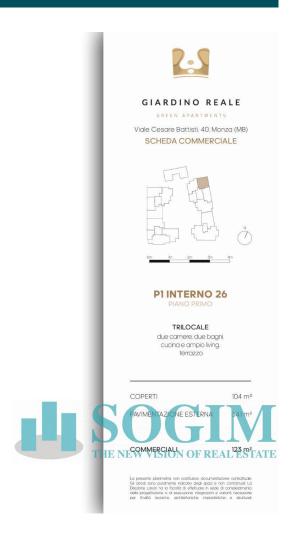

# Apartment for Sale in Monza\* Parco - Viale Cesare Battisti, 40

Sale

Ref. MO7-13

PRICE: € 630.000

## 123 sq.m | Bathrooms: 2 | Bedrooms: 2 | Rooms: 3

The new residential project by the architect Mario Cucinella is born in Monza, Giardino Reale. The intervention, which is developed in the abandoned area of the Ex Feltrificio Scotti, constitutes a strategic step in the transformation and environmental, urban planning and building redevelopment in the municipality of Monza. The project is located in an area that is the historical and landscape memory of the city. Energy sustainability, creative empathy, bioclimatic design are just some of the supporting factors of the intervention. We offer for sale a large three-room apartment located on the first floor, as follows: entrance, living room with open kitchen, double bedroom, single bedroom, two bathrooms and a closet. The property also enjoys the presence of a terrace for exclusive use. Concierge service. In the basement, in addition to garages and cellars, the solution is completed by a SPA and a gym designed for the exclusive

## **Property Informations**

use of the residents of the residential complex

| Address: Viale Cesare Battisti, 40 | Bedrooms: 2       |
|------------------------------------|-------------------|
| Bathrooms: 2                       | Rooms: 3          |
| State of Preservation: Excellent   | Level: 1          |
| Total Floor: 5                     | <b>Lift</b> : Yes |

No Barriers: Yes Age Construction: 2024

Terrace: Present, 35 sq.m Garden: Common

Kitchen: Exposed Kitchen Pets Allowed: Yes