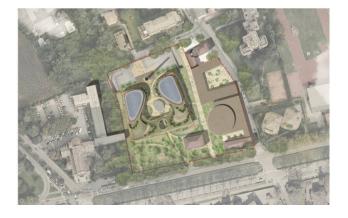

## 123 sq.m | Bathrooms: 2 | Bedrooms: 2 | Rooms: 3

The new residential project by the architect Mario Cucinella is born in Monza, Giardino Reale. The intervention, which is developed in the abandoned area of the Ex Feltrificio Scotti, constitutes a strategic step in the transformation and environmental, urban planning and building redevelopment in the municipality of Monza. The project is located in an area that is the historical and landscape memory of the city. Energy sustainability, creative empathy, bioclimatic design are just some of the supporting factors of the intervention. We offer for sale a large three-room apartment located on the first floor, as follows: entrance, living room with open kitchen, double bedroom, single bedroom, two bathrooms and a closet. The property also enjoys the presence of a terrace for exclusive use. Concierge service. In the basement, in addition to garages and cellars, the solution is completed by a SPA and a gym designed for the exclusive