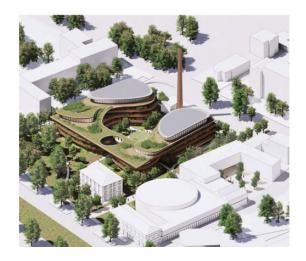

## 123 sq.m | Bathrooms: 2 | Bedrooms: 2 | Rooms: 3

The new residential project by the architect Mario Cucinella is born in Monza, Giardino Reale. The intervention, which is developed in the abandoned area of the Ex Feltrificio Scotti, constitutes a strategic step in the transformation and environmental, urban planning and building redevelopment in the municipality of Monza. The project is located in an area that is the historical and landscape memory of the city. Energy sustainability, creative empathy, bioclimatic design are just some of the supporting factors of the intervention. We offer for sale a large three-room apartment located on the first floor, as follows: entrance, living room with open kitchen, double bedroom, single bedroom, two bathrooms and a closet. The property also enjoys the presence of a terrace for exclusive use. Concierge service. In the basement, in addition to garages and cellars, the solution is completed by a SPA and a gym designed for the exclusive