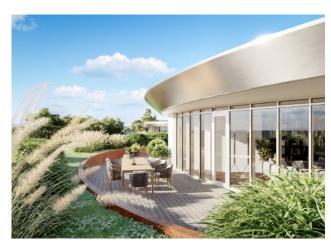

## 123 sq.m | Bathrooms: 2 | Bedrooms: 2 | Rooms: 3

The new residential project by the architect Mario Cucinella is born in Monza, Giardino Reale. The intervention, which is developed in the abandoned area of the Ex Feltrificio Scotti, constitutes a strategic step in the transformation and environmental, urban planning and building redevelopment in the municipality of Monza. The project is located in an area that is the historical and landscape memory of the city. Energy sustainability, creative empathy, bioclimatic design are just some of the supporting factors of the intervention. We offer for sale a large three-room apartment located on the first floor, as follows: entrance, living room with open kitchen, double bedroom, single bedroom, two bathrooms and a closet. The property also enjoys the presence of a terrace for exclusive use. Concierge service. In the basement, in addition to garages and cellars, the solution is completed by a SPA and a gym designed for the exclusive

No Barriers: Yes Age Construction: 2024

Terrace: Present, 35 sq.m Garden: Common

Kitchen: Exposed Kitchen Pets Allowed: Yes