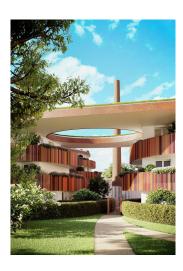

## 133 sq.m | Bathrooms: 2 | Bedrooms: 2 | Rooms: 3

The new residential project by the architect Mario Cucinella is born in Monza, Giardino Reale. The intervention, which is developed in the abandoned area of the Ex Feltrificio Scotti, constitutes a strategic step in the transformation and environmental, urban planning and building redevelopment in the municipality of Monza. The project is located in an area that is the historical and landscape memory of the city. Energy sustainability, creative empathy, bioclimatic design are just some of the supporting factors of the intervention.

We offer for sale a four-room apartment located on the ground floor, as follows: entrance, living room with open kitchen, double bedroom, two single bedrooms, two bathrooms. The property also enjoys the presence of an outdoor paved area and a garden for exclusive use. Concierge service. In the basement, in addition to garages and cellars, the solution is completed by a SPA and a gym designed for the exclusive use of the residents of the residential complex.