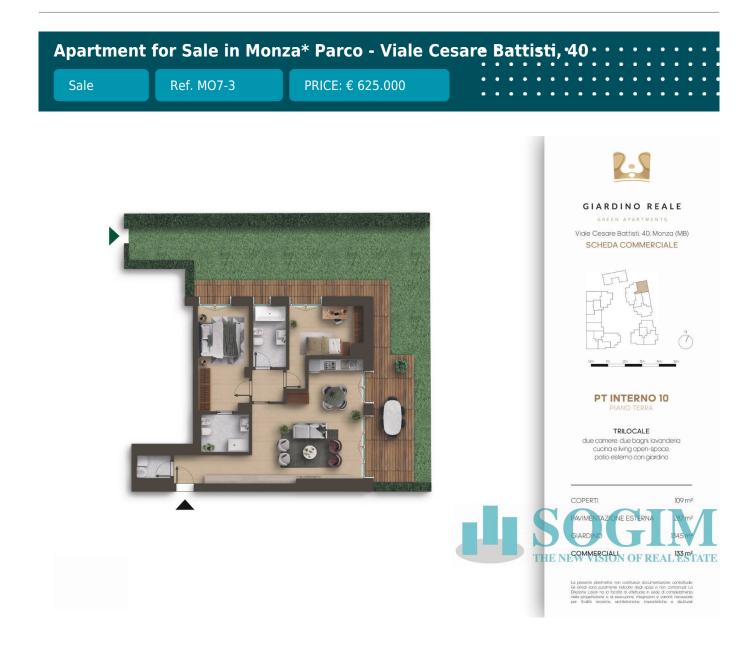

We offer for sale a four-room apartment located on the ground floor, as follows: entrance, living room with open kitchen, double bedroom, two single bedrooms, two bathrooms. The property also enjoys the presence of an outdoor paved area and a garden for exclusive use. Concierge service. In the basement, in addition to garages and cellars, the solution is completed by a SPA and a gym designed for the exclusive use of the residents of the residential complex.

## **Property Informations**

| Address: Viale Cesare Battisti, 40 | Bedrooms: 2 |
|------------------------------------|-------------|
| Bathrooms: 2                       | Rooms: 3    |

| State of Preservation: Excellent | Level: Ground Floor      |
|----------------------------------|--------------------------|
| Total Floor: 5                   | Lift: Yes                |
| No Barriers: Yes                 | Age Construction: 2024   |
| Garden: Private                  | Kitchen: Exposed Kitchen |
| Pets Allowed: Yes                |                          |