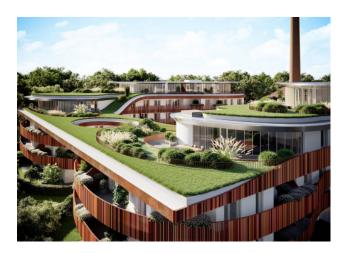

## 133 sq.m | Bathrooms: 2 | Bedrooms: 2 | Rooms: 3

The new residential project by the architect Mario Cucinella is born in Monza, Giardino Reale. The intervention, which is developed in the abandoned area of the Ex Feltrificio Scotti, constitutes a strategic step in the transformation and environmental, urban planning and building redevelopment in the municipality of Monza. The project is located in an area that is the historical and landscape memory of the city. Energy sustainability, creative empathy, bioclimatic design are just some of the supporting factors of the intervention.