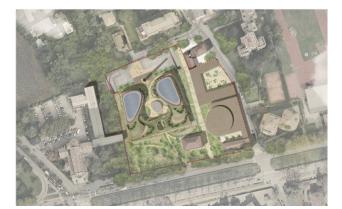

## 133 sq.m | Bathrooms: 2 | Bedrooms: 2 | Rooms: 3

The new residential project by the architect Mario Cucinella is born in Monza, Giardino Reale. The intervention, which is developed in the abandoned area of the Ex Feltrificio Scotti, constitutes a strategic step in the transformation and environmental, urban planning and building redevelopment in the municipality of Monza. The project is located in an area that is the historical and landscape memory of the city. Energy sustainability, creative empathy, bioclimatic design are just some of the supporting factors of the intervention.