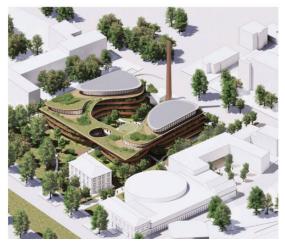

## 133 sq.m | Bathrooms: 2 | Bedrooms: 2 | Rooms: 3

The new residential project by the architect Mario Cucinella is born in Monza, Giardino Reale. The intervention, which is developed in the abandoned area of the Ex Feltrificio Scotti, constitutes a strategic step in the transformation and environmental, urban planning and building redevelopment in the municipality of Monza. The project is located in an area that is the historical and landscape memory of the city. Energy sustainability, creative empathy, bioclimatic design are just some of the supporting factors of the intervention.