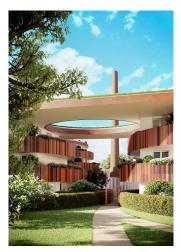

### 134 sq.m | Bathrooms: 2 | Bedrooms: 2 | Rooms: 3

The new residential project by the architect Mario Cucinella is born in Monza, Giardino Reale. The intervention, which is developed in the abandoned area of the Ex Feltrificio Scotti, constitutes a strategic step in the transformation and environmental, urban planning and building redevelopment in the municipality of Monza. The project is located in an area that is the historical and landscape memory of the city. Energy sustainability, creative empathy, bioclimatic design are just some of the supporting factors of the intervention.