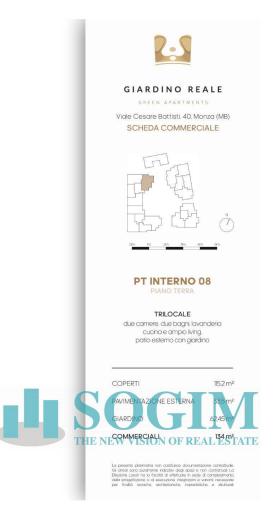

We offer for sale a four-room apartment located on the ground floor, as follows: entrance, living room with open kitchen, double bedroom, two single bedrooms, two bathrooms. The property also enjoys the presence of an outdoor paved area and a garden for exclusive use. Concierge service. In the basement, in addition to garages and cellars, the solution is completed by a SPA and a gym designed for the exclusive use of the residents of the residential complex.

#### **Property Informations**

Address: Viale Cesare Battisti, 40

Bedrooms: 2

Bathrooms: 2

Rooms: 3

State of Preservation: Excellent

| Level: Ground Floor      | Total Floor: 5    |
|--------------------------|-------------------|
| Lift: Yes                | No Barriers: Yes  |
| Age Construction: 2024   | Garden: Private   |
| Kitchen: Exposed Kitchen | Pets Allowed: Yes |