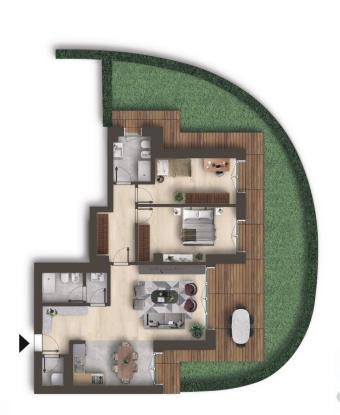

We offer for sale a four-room apartment located on the ground floor, as follows: entrance, living room with open kitchen, double bedroom, two single bedrooms, two bathrooms. The property also enjoys the presence of an outdoor paved area and a garden for exclusive use. Concierge service. In the basement, in addition to garages and cellars, the solution is completed by a SPA and a gym designed for the exclusive use of the residents of the residential complex.

#### **Property Informations**

Address: Viale Cesare Battisti, 40

Bedrooms: 2

Bathrooms: 2

Rooms: 3

State of Preservation: Excellent

| Level: Ground Floor      | Total Floor: 5    |
|--------------------------|-------------------|
| Lift: Yes                | No Barriers: Yes  |
| Age Construction: 2024   | Garden: Private   |
| Kitchen: Exposed Kitchen | Pets Allowed: Yes |