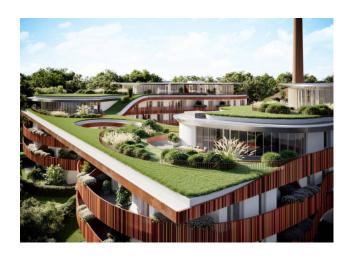

### 134 sq.m | Bathrooms: 2 | Bedrooms: 2 | Rooms: 3

The new residential project by the architect Mario Cucinella is born in Monza, Giardino Reale. The intervention, which is developed in the abandoned area of the Ex Feltrificio Scotti, constitutes a strategic step in the transformation and environmental, urban planning and building redevelopment in the municipality of Monza. The project is located in an area that is the historical and landscape memory of the city. Energy sustainability, creative empathy, bioclimatic design are just some of the supporting factors of the intervention.