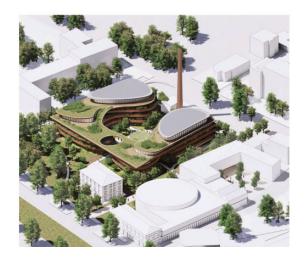

### 134 sq.m | Bathrooms: 2 | Bedrooms: 2 | Rooms: 3

The new residential project by the architect Mario Cucinella is born in Monza, Giardino Reale. The intervention, which is developed in the abandoned area of the Ex Feltrificio Scotti, constitutes a strategic step in the transformation and environmental, urban planning and building redevelopment in the municipality of Monza. The project is located in an area that is the historical and landscape memory of the city. Energy sustainability, creative empathy, bioclimatic design are just some of the supporting factors of the intervention.