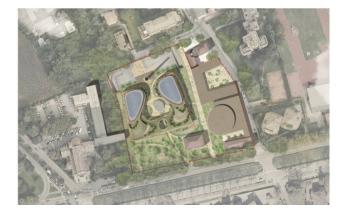

### 134 sq.m | Bathrooms: 2 | Bedrooms: 2 | Rooms: 3

The new residential project by the architect Mario Cucinella is born in Monza, Giardino Reale. The intervention, which is developed in the abandoned area of the Ex Feltrificio Scotti, constitutes a strategic step in the transformation and environmental, urban planning and building redevelopment in the municipality of Monza. The project is located in an area that is the historical and landscape memory of the city. Energy sustainability, creative empathy, bioclimatic design are just some of the supporting factors of the intervention.

We offer for sale a four-room apartment located on the ground floor, as follows: entrance, living room with open kitchen, double bedroom, two single bedrooms, two bathrooms. The property also enjoys the presence of an outdoor paved area and a garden for exclusive use. Concierge service. In the basement, in addition to garages and cellars, the solution is completed by a SPA and a gym designed for the exclusive use of the residents of the residential complex.