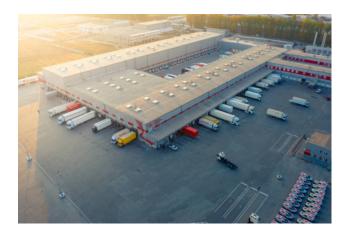

## 14.017 sq.m

We offer for rent, 6 km from Bologna and only 1 km from the A1 motorway exit, in the municipality of Valsamoggia in an industrial area, next construction of a Business Park for production use with the possibility of transformation into logistics on a area of approx. 125,000 approx., Consisting of a building of approx. 14,017 approx. Possibility of another lot of 18,365 square meters. ca. The properties will have the following characteristics: loading bays one every 800 / 1.000 sqm approx, level doors one every 10.000 sqm approx. Height under beam not less than 10 meters, floor capacity 7 tons per square meter, ESFR wet sprinkler system - UNI and offices. Possibility of splitting from 5,000 square meters. ca. Price upon request. SOGIM Logistics Division was created with the aim of marketing the main buildings for logistic use in Milan, hinterland and northern Italy through an intense and consolidated relationship with other operators, investors and builders. The experiences gained over the years allow us to position SOGIM Logistics Division as an active part of this sector, proposing cutting-edge solutions capable of meeting the multiple market needs. The team of the logistics division has as its ultimate goal the complete satisfaction of the end users of the sector, guaranteeing the support of high technical-commercial knowledge in all the contractual phases of the sale.