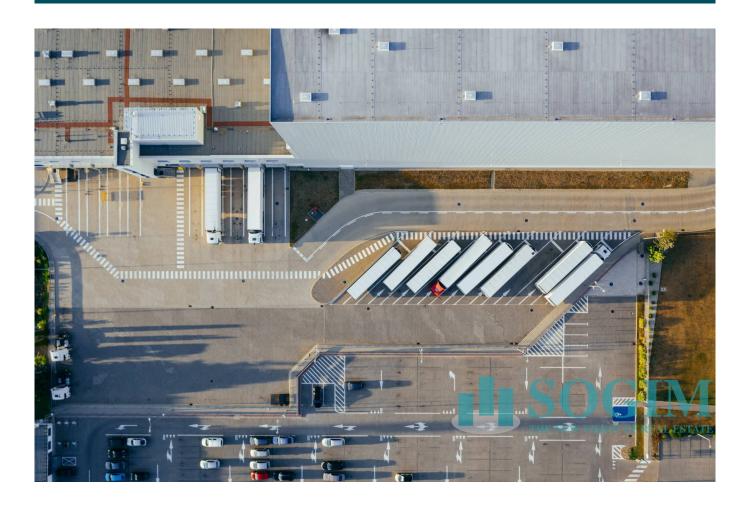

## 14.017 sq.m

We offer for rent, 6 km from Bologna and only 1 km from the A1 motorway exit, in the municipality of Valsamoggia in an industrial area, next construction of a Business Park for production use with the possibility of transformation into logistics on a area of approx. 125,000 approx., Consisting of a building of approx. 14,017 approx. Possibility of another lot of 18,365 square meters. ca. The properties will have the following characteristics: loading bays one every 800 / 1.000 sqm approx, level doors one every 10.000 sqm approx. Height under beam not less than 10 meters, floor capacity 7 tons per square meter, ESFR wet sprinkler system - UNI and offices. Possibility of splitting from 5,000 square meters. ca. Price upon request. SOGIM Logistics Division was created with the aim of marketing the main buildings for logistic use in Milan, hinterland and northern Italy through an intense and consolidated relationship with other operators, investors and builders. The experiences gained over the years allow us to position SOGIM Logistics Division as an active part of this sector, proposing cutting-edge solutions capable of meeting the multiple market needs. The team of the logistics division has as its ultimate goal the complete satisfaction of the end users of the sector, guaranteeing the support of high technical-commercial knowledge in all the contractual phases of the sale.