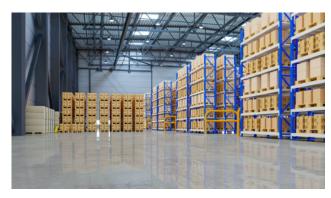

## 49.946 sq.m

We offer for rent, 7 km from the center of Parma and just 800 meters from the A1 motorway exit, a communication artery that connects Milan, Piacenza, Bologna, Florence and Rome, in the municipality of Parma in an industrial area, next building of a Business Park for production and logistics on an area of approx. 92,300 approx., Consisting of a building of approx. 49,946 approx. The properties will have the following characteristics: loading bays one every 800 / 1.000 sqm approx, level doors one every 10.000 sqm approx. Height under beam not less than 10 meters, floor capacity 7 tons per square meter, ESFR wet sprinkler system - UNI and offices. Possibility of splitting from 5,000 square meters. ca. Price upon request.