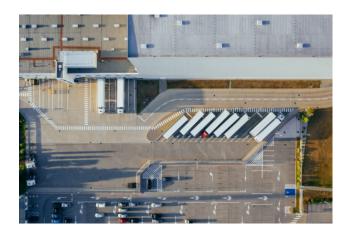

## 49.946 sq.m

We offer for rent, 7 km from the center of Parma and just 800 meters from the A1 motorway exit, a communication artery that connects Milan, Piacenza, Bologna, Florence and Rome, in the municipality of Parma in an industrial area, next building of a Business Park for production and logistics on an area of approx. 92,300 approx., Consisting of a building of approx. 49,946 approx. The properties will have the following characteristics: loading bays one every 800 / 1.000 sqm approx, level doors one every 10.000 sqm approx. Height under beam not less than 10 meters, floor capacity 7 tons per square meter, ESFR wet sprinkler system - UNI and offices. Possibility of splitting from 5,000 square meters. ca. Price upon request.