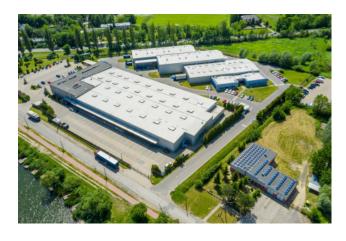

## 49.946 sq.m

We offer for rent, 7 km from the center of Parma and just 800 meters from the A1 motorway exit, a communication artery that connects Milan, Piacenza, Bologna, Florence and Rome, in the municipality of Parma in an industrial area, next building of a Business Park for production and logistics on an area of approx. 92,300 approx., Consisting of a building of approx. 49,946 approx. The properties will have the following characteristics: loading bays one every 800 / 1.000 sqm approx, level doors one every 10.000 sqm approx. Height under beam not less than 10 meters, floor capacity 7 tons per square meter, ESFR wet sprinkler system - UNI and offices. Possibility of splitting from 5,000 square meters. ca. Price upon request.

## **Property Informations**

| State of Preservation: Excellent  | Warehouse rooms sq.m.: 49.946 sq.m |
|-----------------------------------|------------------------------------|
| Uncovered area sq.m.: 92.300 sq.m |                                    |
| Features                          |                                    |
| Air-Conditioned                   | Alarm                              |