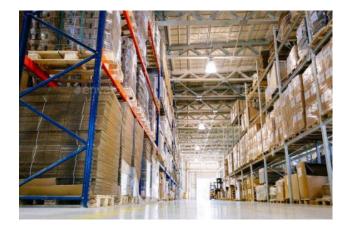

## 49.946 sq.m

We offer for rent, 7 km from the center of Parma and just 800 meters from the A1 motorway exit, a communication artery that connects Milan, Piacenza, Bologna, Florence and Rome, in the municipality of Parma in an industrial area, next building of a Business Park for production and logistics on an area of approx. 92,300 approx., Consisting of a building of approx. 49,946 approx. The properties will have the following characteristics: loading bays one every 800 / 1.000 sqm approx, level doors one every 10.000 sqm approx. Height under beam not less than 10 meters, floor capacity 7 tons per square meter, ESFR wet sprinkler system - UNI and offices. Possibility of splitting from 5,000 square meters. ca. Price upon request.