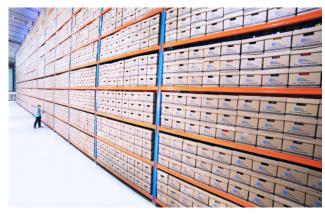

## 49.946 sq.m

We offer for rent, 7 km from the center of Parma and just 800 meters from the A1 motorway exit, a communication artery that connects Milan, Piacenza, Bologna, Florence and Rome, in the municipality of Parma in an industrial area, next building of a Business Park for production and logistics on an area of approx. 92,300 approx., Consisting of a building of approx. 49,946 approx. The properties will have the following characteristics: loading bays one every 800 / 1.000 sqm approx, level doors one every 10.000 sqm approx. Height under beam not less than 10 meters, floor capacity 7 tons per square meter, ESFR wet sprinkler system - UNI and offices. Possibility of splitting from 5,000 square meters. ca. Price upon request.