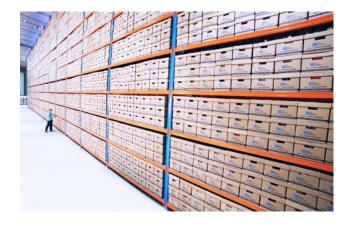

## 24.893 sq.m

We offer for rent, 15 km from Milan and just 500 meters from the A8 motorway exit, a communication artery between Varese and Milan, in the municipality of Legnano in an industrial area, next construction of a Business Park for production and logistics. on an area of approx. 50,000 approx., Consisting of a building of approx. 24,893 approx. The properties will have the following characteristics: loading bays one every 800 / 1.000 sqm approx, level doors one every 10.000 sqm approx. Height under beam not less than 10 meters, floor capacity 7 tons per square meter, ESFR wet sprinkler system - UNI and offices. Possibility of splitting from 5,000 square meters. ca. Price upon request.