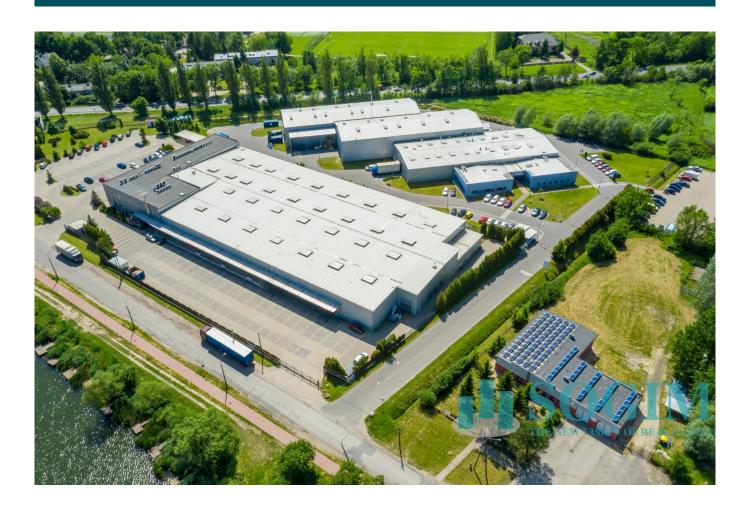

## 24.893 sq.m

We offer for rent, 15 km from Milan and just 500 meters from the A8 motorway exit, a communication artery between Varese and Milan, in the municipality of Legnano in an industrial area, next construction of a Business Park for production and logistics. on an area of approx. 50,000 approx., Consisting of a building of approx. 24,893 approx. The properties will have the following characteristics: loading bays one every 800 / 1.000 sqm approx, level doors one every 10.000 sqm approx. Height under beam not less than 10 meters, floor capacity 7 tons per square meter, ESFR wet sprinkler system - UNI and offices. Possibility of splitting from 5,000 square meters. ca. Price upon request.

| Certification                     |                                    |
|-----------------------------------|------------------------------------|
| Energy Class: unavailable         |                                    |
| <b>Property Informations</b>      |                                    |
| State of Preservation: Excellent  | Warehouse rooms sq.m.: 24.893 sq.m |
| Uncovered area sq.m.: 50.000 sq.m |                                    |
| Features                          |                                    |
| Air-Conditioned                   | Alarm                              |