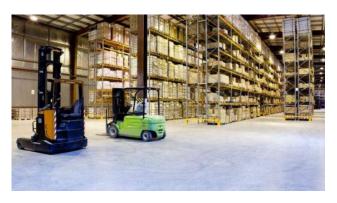

## 24.893 sq.m

We offer for rent, 15 km from Milan and just 500 meters from the A8 motorway exit, a communication artery between Varese and Milan, in the municipality of Legnano in an industrial area, next construction of a Business Park for production and logistics. on an area of approx. 50,000 approx., Consisting of a building of approx. 24,893 approx. The properties will have the following characteristics: loading bays one every 800 / 1.000 sqm approx, level doors one every 10.000 sqm approx. Height under beam not less than 10 meters, floor capacity 7 tons per square meter, ESFR wet sprinkler system - UNI and offices. Possibility of splitting from 5,000 square meters. ca. Price upon request.