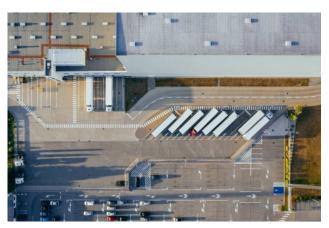

## 24.893 sq.m

We offer for rent, 15 km from Milan and just 500 meters from the A8 motorway exit, a communication artery between Varese and Milan, in the municipality of Legnano in an industrial area, next construction of a Business Park for production and logistics. on an area of approx. 50,000 approx., Consisting of a building of approx. 24,893 approx. The properties will have the following characteristics: loading bays one every 800 / 1.000 sqm approx, level doors one every 10.000 sqm approx. Height under beam not less than 10 meters, floor capacity 7 tons per square meter, ESFR wet sprinkler system - UNI and offices. Possibility of splitting from 5,000 square meters. ca. Price upon request.