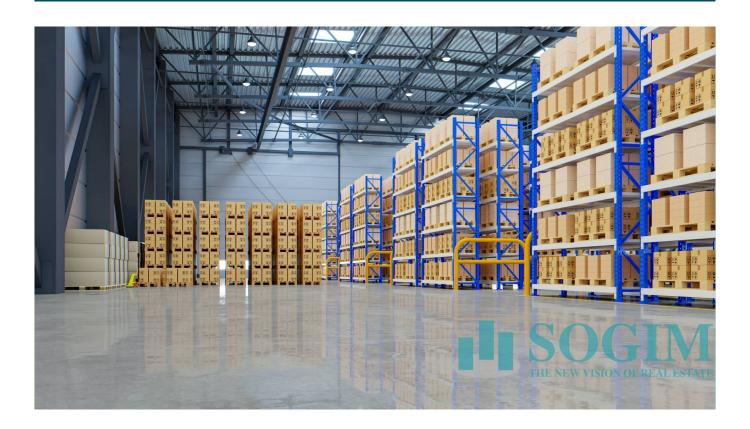

## 17.492 sq.m

We offer for rent, 9 km from Milan and just 2 km from the A4 motorway exit, in the municipality of Paderno Dugnano in an industrial area, next construction of a Business Park for production and logistics on an area of approx. 94,000 approx., Consisting of a building of approx. 17,492 approx. Possibility of another lot of approx. 26,199 approx. The properties will have the following characteristics: loading bays one every 800 / 1.000 sqm approx, level doors one every 10.000 sqm approx. Height under beam not less than 10 meters, floor capacity 7 tons per square meter, ESFR wet sprinkler system - UNI and offices. Possibility of splitting from 5,000 square meters. ca. Price upon request.

## **Property Informations**

| Address: Via Beccaria Warehouse rooms sq.m.: 17.492 sq.m |       | State of Preservation: Excellent Uncovered area sq.m.: 94.000 sq.m |  |
|----------------------------------------------------------|-------|--------------------------------------------------------------------|--|
|                                                          |       |                                                                    |  |
| Features                                                 |       |                                                                    |  |
| Air-Conditioned                                          | Alarm |                                                                    |  |