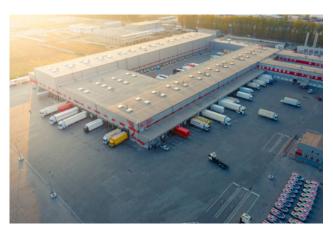

## 44.000 sq.m

We offer for rent, 9 km from Milan and just 2 km from the A4 motorway exit, in the municipality of Paderno Dugnano in an industrial area, next construction of a Business Park for production and logistic use consisting of two buildings of approx. 17,492 and sqm. 26,199 approx settled on an area of approx. 94,000 approx. The properties will have the following characteristics: loading bays one every 800 / 1.000 sqm approx, level doors one every 10.000 sqm approx. Height under beam not less than 10 meters, floor capacity 7 tons per square meter, ESFR wet sprinkler system - UNI and offices. Possibility of splitting from 5,000 square meters. ca. Price upon request. SOGIM Logistics Division was created with the aim of marketing the main buildings for logistic use in Milan, hinterland and northern Italy through an intense and consolidated relationship with other operators, investors and builders.