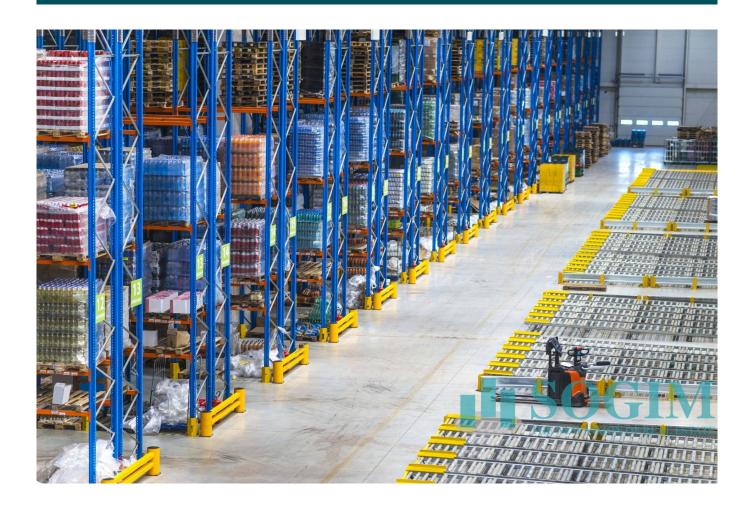

## 44.000 sq.m

We offer for rent, 9 km from Milan and just 2 km from the A4 motorway exit, in the municipality of Paderno Dugnano in an industrial area, next construction of a Business Park for production and logistic use consisting of two buildings of approx. 17,492 and sqm. 26,199 approx settled on an area of approx. 94,000 approx. The properties will have the following characteristics: loading bays one every 800 / 1.000 sqm approx, level doors one every 10.000 sqm approx. Height under beam not less than 10 meters, floor capacity 7 tons per square meter, ESFR wet sprinkler system - UNI and offices. Possibility of splitting from 5,000 square meters. ca. Price upon request. SOGIM Logistics Division was created with the aim of marketing the main buildings for logistic use in Milan, hinterland and northern Italy through an intense and consolidated relationship with other operators, investors and builders.