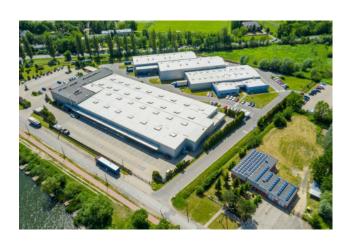

## 44.000 sq.m

We offer for rent, 9 km from Milan and just 2 km from the A4 motorway exit, in the municipality of Paderno Dugnano in an industrial area, next construction of a Business Park for production and logistic use consisting of two buildings of approx. 17,492 and sqm. 26,199 approx settled on an area of approx. 94,000 approx. The properties will have the following characteristics: loading bays one every 800 / 1.000 sqm approx, level doors one every 10.000 sqm approx. Height under beam not less than 10 meters, floor capacity 7 tons per square meter, ESFR wet sprinkler system - UNI and offices. Possibility of splitting from 5,000 square meters. ca. Price upon request. SOGIM Logistics Division was created with the aim of marketing the main buildings for logistic use in Milan, hinterland and northern Italy through an intense and consolidated relationship with other operators, investors and builders.