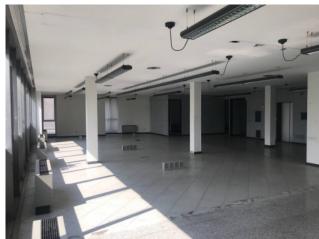

## 1.200 sq.m | Bathrooms: 4 | Rooms: 15

Stable in the central area on three levels above ground as well as a basement for car parking. The building studied and used for many years as a bank counter is kept in excellent condition and has an excellent image as well as being already prepared with all the necessary systems, electrical system, floating floor, large windows facing the street. In the basement there is ample space for car parking while the ground floor, in addition to the large windows on the central road with excellent pedestrian traffic, has excellent accessibility for customers / employees. The property is spread over two further floors connected both by internal staircase and by lift, all for a total area (excluding the basement) of approx. 1.000 sqm. Ideal property for representative offices, gyms, associated studios, physiotherapy centers and for all those activities that require good interior spaces, pedestrian accessibility, easy parking, good corporate image.