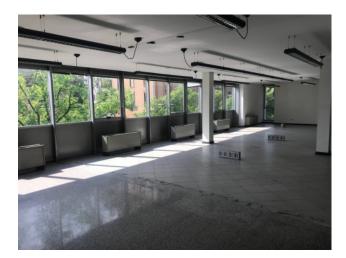

## 1.200 sq.m | Bathrooms: 4 | Rooms: 15

Stable in the central area on three levels above ground as well as a basement for car parking. The building studied and used for many years as a bank counter is kept in excellent condition and has an excellent image as well as being already prepared with all the necessary systems, electrical system, floating floor, large windows facing the street. In the basement there is ample space for car parking while the ground floor, in addition to the large windows on the central road with excellent pedestrian traffic, has excellent accessibility for customers / employees. The property is spread over two further floors connected both by internal staircase and by lift, all for a total area (excluding the basement) of approx. 1.000 sqm. Ideal property for representative offices, gyms, associated studios, physiotherapy centers and for all those activities that require good interior spaces, pedestrian accessibility, easy parking, good corporate image.