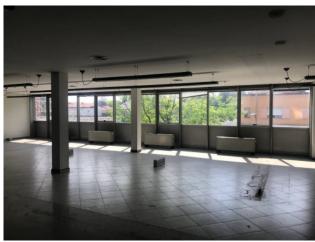

## 1.200 sq.m | Bathrooms: 4 | Rooms: 15

Stable in the central area on three levels above ground as well as a basement for car parking. The building studied and used for many years as a bank counter is kept in excellent condition and has an excellent image as well as being already prepared with all the necessary systems, electrical system, floating floor, large windows facing the street. In the basement there is ample space for car parking while the ground floor, in addition to the large windows on the central road with excellent pedestrian traffic, has excellent accessibility for customers / employees. The property is spread over two further floors connected both by internal staircase and by lift, all for a total area (excluding the basement) of approx. 1.000 sqm. Ideal property for representative offices, gyms, associated studios, physiotherapy centers and for all those activities that require good interior spaces, pedestrian accessibility, easy parking, good corporate image.