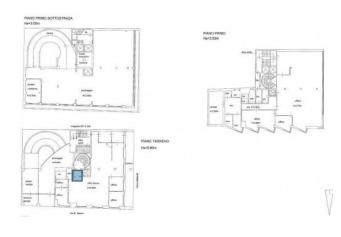

## 1.200 sq.m | Bathrooms: 4 | Rooms: 15

Stable in the central area on three levels above ground as well as a basement for car parking. The building studied and used for many years as a bank counter is kept in excellent condition and has an excellent image as well as being already prepared with all the necessary systems, electrical system, floating floor, large windows facing the street. In the basement there is ample space for car parking while the ground floor, in addition to the large windows on the central road with excellent pedestrian traffic, has excellent accessibility for customers / employees. The property is spread over two further floors connected both by internal staircase and by lift, all for a total area (excluding the basement) of approx. 1.000 sqm. Ideal property for representative offices, gyms, associated studios, physiotherapy centers and for all those activities that require good interior spaces, pedestrian accessibility, easy parking, good corporate image.