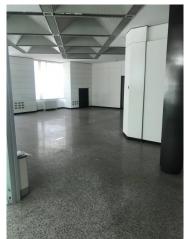

## 1.200 sq.m | Bathrooms: 4 | Rooms: 15

Stable in the central area on three levels above ground as well as a basement for car parking. The building studied and used for many years as a bank counter is kept in excellent condition and has an excellent image as well as being already prepared with all the necessary systems, electrical system, floating floor, large windows facing the street. In the basement there is ample space for car parking while the ground floor, in addition to the large windows on the central road with excellent pedestrian traffic, has excellent accessibility for customers / employees. The property is spread over two further floors connected both by internal staircase and by lift, all for a total area (excluding the basement) of approx. 1.000 sqm. Ideal property for representative offices, gyms, associated studios, physiotherapy centers and for all those activities that require good interior spaces, pedestrian accessibility, easy parking, good corporate image.