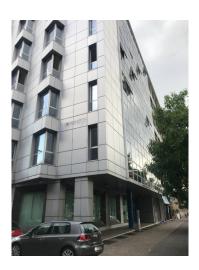

## Office for Rent in Seregno - C.so Matteotti, 24

Rent

Ref. 22869

PRICE: € 8.300

## **Property Informations**

Address: C.so Matteotti, 24 Bathrooms: 4

| Rooms: 15            |                  | State of Preservation: Excellent |                  |  |
|----------------------|------------------|----------------------------------|------------------|--|
| Number Of Windows: 5 |                  |                                  |                  |  |
| Nearby               |                  |                                  |                  |  |
| Gyms                 | wellness centres | Football Fields                  | Fitness Centers  |  |
| Tennis Courts        | Bike Lanes       | Playgrounds                      | Railway Station  |  |
| Public Transport     | Kindergarten     | Elementary Schools               | Schools          |  |
| High Schools         | Cafe             | Post Offices                     | Shopping Centers |  |
| Municipal Offices    |                  |                                  |                  |  |