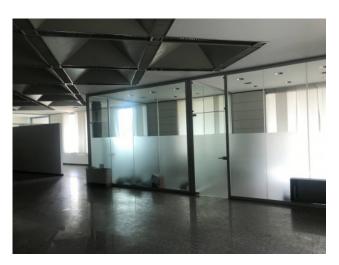

## 1.200 sq.m | Bathrooms: 4 | Rooms: 15

Stable in the central area on three levels above ground as well as a basement for car parking. The building studied and used for many years as a bank counter is kept in excellent condition and has an excellent image as well as being already prepared with all the necessary systems, electrical system, floating floor, large windows facing the street. In the basement there is ample space for car parking while the ground floor, in addition to the large windows on the central road with excellent pedestrian traffic, has excellent accessibility for customers / employees. The property is spread over two further floors connected both by internal staircase and by lift, all for a total area (excluding the basement) of approx. 1.000 sqm. Ideal property for representative offices, gyms, associated studios, physiotherapy centers and for all those activities that require good interior spaces, pedestrian accessibility, easy parking, good corporate image.