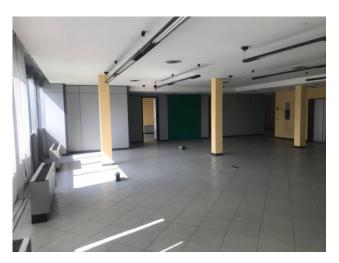

## 1.200 sq.m | Bathrooms: 4 | Rooms: 15

Stable in the central area on three levels above ground as well as a basement for car parking. The building studied and used for many years as a bank counter is kept in excellent condition and has an excellent image as well as being already prepared with all the necessary systems, electrical system, floating floor, large windows facing the street. In the basement there is ample space for car parking while the ground floor, in addition to the large windows on the central road with excellent pedestrian traffic, has excellent accessibility for customers / employees. The property is spread over two further floors connected both by internal staircase and by lift, all for a total area (excluding the basement) of approx. 1.000 sqm. Ideal property for representative offices, gyms, associated studios, physiotherapy centers and for all those activities that require good interior spaces, pedestrian accessibility, easy parking, good corporate image.