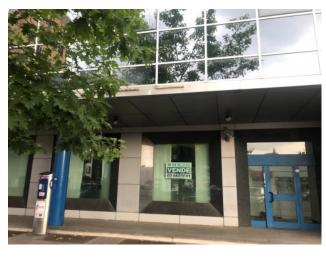

## Office for Rent in Seregno - C.so Matteotti, 24

Rent

Ref. 22869

PRICE: € 8.300

## 1.200 sq.m | Bathrooms: 4 | Rooms: 15

Stable in the central area on three levels above ground as well as a basement for car parking. The building studied and used for many years as a bank counter is kept in excellent condition and has an excellent image as well as being already prepared with all the necessary systems, electrical system, floating floor, large windows facing the street. In the basement there is ample space for car parking while the ground floor, in addition to the large windows on the central road with excellent pedestrian traffic, has excellent accessibility for customers / employees. The property is spread over two further floors connected both by internal staircase and by lift, all for a total area (excluding the basement) of approx. 1.000 sqm. Ideal property for representative offices, gyms, associated studios, physiotherapy centers and for all those activities that require good interior spaces, pedestrian accessibility, easy parking, good corporate image.