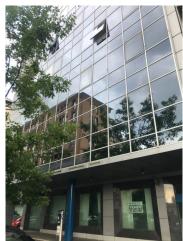

## Office for Rent in Seregno - C.so Matteotti, 24

Rent

Ref. 22869

PRICE: € 8.300

## 1.200 sq.m | Bathrooms: 4 | Rooms: 15

Stable in the central area on three levels above ground as well as a basement for car parking. The building studied and used for many years as a bank counter is kept in excellent condition and has an excellent image as well as being already prepared with all the necessary systems, electrical system, floating floor, large windows facing the street. In the basement there is ample space for car parking while the ground floor, in addition to the large windows on the central road with excellent pedestrian traffic, has excellent accessibility for customers / employees. The property is spread over two further floors connected both by internal staircase and by lift, all for a total area (excluding the basement) of approx. 1.000 sqm. Ideal property for representative offices, gyms, associated studios, physiotherapy centers and for all those activities that require good interior spaces, pedestrian accessibility, easy parking, good corporate image.