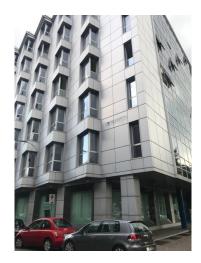

## Office for Rent in Seregno - C.so Matteotti, 24

Rent

Ref. 22869

PRICE: € 8.300

## **Property Informations**

Address: C.so Matteotti, 24 Bathrooms: 4

| Rooms: 15            |                  | State of Preservation: Excellent |                  |  |
|----------------------|------------------|----------------------------------|------------------|--|
| Number Of Windows: 5 |                  |                                  |                  |  |
| Nearby               |                  |                                  |                  |  |
| Gyms                 | wellness centres | Football Fields                  | Fitness Centers  |  |
| Tennis Courts        | Bike Lanes       | Playgrounds                      | Railway Station  |  |
| Public Transport     | Kindergarten     | Elementary Schools               | Schools          |  |
| High Schools         | Cafe             | Post Offices                     | Shopping Centers |  |
| Municipal Offices    |                  |                                  |                  |  |