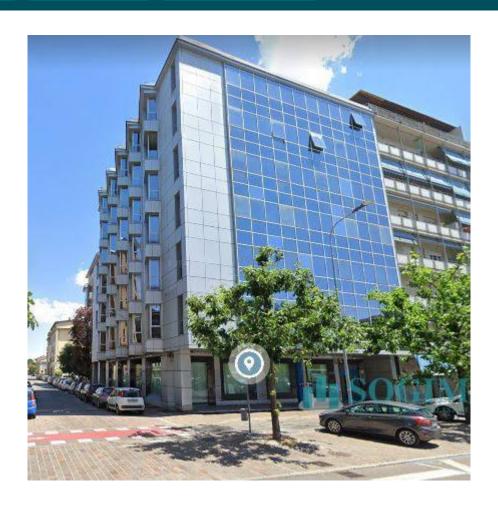

## Office for Rent in Seregno - C.so Matteotti, 24

Rent

Ref. 22869

PRICE: € 8.300

## 1.200 sq.m | Bathrooms: 4 | Rooms: 15

Stable in the central area on three levels above ground as well as a basement for car parking. The building studied and used for many years as a bank counter is kept in excellent condition and has an excellent image as well as being already prepared with all the necessary systems, electrical system, floating floor, large windows facing the street. In the basement there is ample space for car parking while the ground floor, in addition to the large windows on the central road with excellent pedestrian traffic, has excellent accessibility for customers / employees. The property is spread over two further floors connected both by internal staircase and by lift, all for a total area (excluding the basement) of approx. 1.000 sqm. Ideal property for representative offices, gyms, associated studios, physiotherapy centers and for all those activities that require good interior spaces, pedestrian accessibility, easy parking, good corporate image.