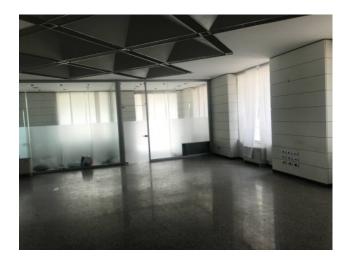

## 1.200 sq.m | Bathrooms: 4 | Rooms: 15

Stable in the central area on three levels above ground as well as a basement for car parking. The building studied and used for many years as a bank counter is kept in excellent condition and has an excellent image as well as being already prepared with all the necessary systems, electrical system, floating floor, large windows facing the street. In the basement there is ample space for car parking while the ground floor, in addition to the large windows on the central road with excellent pedestrian traffic, has excellent accessibility for customers / employees. The property is spread over two further floors connected both by internal staircase and by lift, all for a total area (excluding the basement) of approx. 1.000 sqm. Ideal property for representative offices, gyms, associated studios, physiotherapy centers and for all those activities that require good interior spaces, pedestrian accessibility, easy parking, good corporate image.