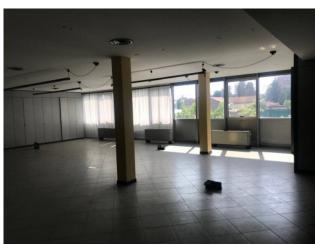

## 1.200 sq.m | Bathrooms: 4 | Rooms: 15

Stable in the central area on three levels above ground as well as a basement for car parking. The building studied and used for many years as a bank counter is kept in excellent condition and has an excellent image as well as being already prepared with all the necessary systems, electrical system, floating floor, large windows facing the street. In the basement there is ample space for car parking while the ground floor, in addition to the large windows on the central road with excellent pedestrian traffic, has excellent accessibility for customers / employees. The property is spread over two further floors connected both by internal staircase and by lift, all for a total area (excluding the basement) of approx. 1.000 sqm. Ideal property for representative offices, gyms, associated studios, physiotherapy centers and for all those activities that require good interior spaces, pedestrian accessibility, easy parking, good corporate image.