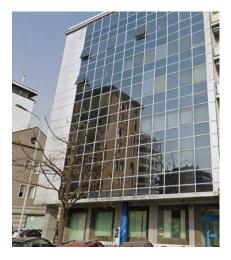

## Office for Rent in Seregno - C.so Matteotti, 24

Rent

Ref. 22869

PRICE: € 8.300

## 1.200 sq.m | Bathrooms: 4 | Rooms: 15

Stable in the central area on three levels above ground as well as a basement for car parking. The building studied and used for many years as a bank counter is kept in excellent condition and has an excellent image as well as being already prepared with all the necessary systems, electrical system, floating floor, large windows facing the street. In the basement there is ample space for car parking while the ground floor, in addition to the large windows on the central road with excellent pedestrian traffic, has excellent accessibility for customers / employees. The property is spread over two further floors connected both by internal staircase and by lift, all for a total area (excluding the basement) of approx. 1.000 sqm. Ideal property for representative offices, gyms, associated studios, physiotherapy centers and for all those activities that require good interior spaces, pedestrian accessibility, easy parking, good corporate image.