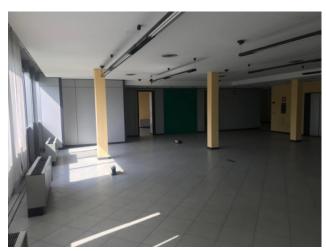

## 1.200 sq.m | Bathrooms: 4 | Rooms: 15

Stable in the central area on three levels above ground as well as a basement for car parking. The building studied and used for many years as a bank counter is kept in excellent condition and has an excellent image as well as being already prepared with all the necessary systems, electrical system, floating floor, large windows facing the street. In the basement there is ample space for car parking while the ground floor, in addition to the large windows on the central road with excellent pedestrian traffic, has excellent accessibility for customers / employees. The property is spread over two further floors connected both by internal staircase and by lift, all for a total area (excluding the basement) of approx. 1.000 sqm. Ideal property for representative offices, gyms, associated studios, physiotherapy centers and for all those activities that require good interior spaces, pedestrian accessibility, easy parking, good corporate image.