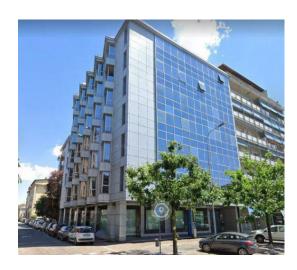

## Office for Rent in Seregno - C.so Matteotti, 24

Rent

Ref. 22869

PRICE: € 8.300

## 1.200 sq.m | Bathrooms: 4 | Rooms: 15

Stable in the central area on three levels above ground as well as a basement for car parking. The building studied and used for many years as a bank counter is kept in excellent condition and has an excellent image as well as being already prepared with all the necessary systems, electrical system, floating floor, large windows facing the street. In the basement there is ample space for car parking while the ground floor, in addition to the large windows on the central road with excellent pedestrian traffic, has excellent accessibility for customers / employees. The property is spread over two further floors connected both by internal staircase and by lift, all for a total area (excluding the basement) of approx. 1.000 sqm. Ideal property for representative offices, gyms, associated studios, physiotherapy centers and for all those activities that require good interior spaces, pedestrian accessibility, easy parking, good corporate image.