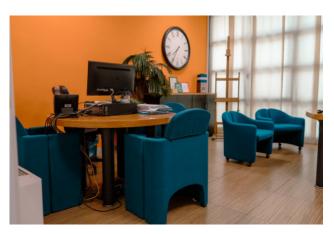

### 503 sq.m | Bathrooms: 3 | Rooms: 20

Milan, a few meters from the Precotto metro stop, we offer offices located on the ground floor in a newly built building. the property has been completely renovated internally and is equipped with a particular air recirculation and cooling system for all rooms as well as excellent finishes. it is also equipped with all the technological systems necessary for the intended use.

The property is divided as follows: - on the ground floor meeting rooms, executive spaces, administrative spaces, open-space rooms, technical rooms and service block for a total square meters. 503 - at P -1 warehouse / warehouse of approx. 200 + 1 box of 17 square meters.