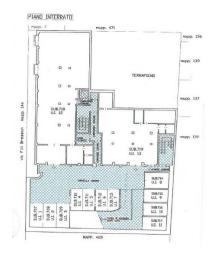

The property is divided as follows: - on the ground floor meeting rooms, executive spaces, administrative spaces, open-space rooms, technical rooms and service block for a total square meters. 503 - at P -1 warehouse / warehouse of approx. 200 + 1 box of 17 square meters.