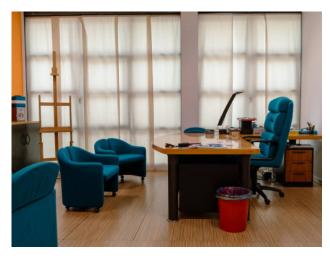

### 503 sq.m | Bathrooms: 3 | Rooms: 20

Milan, a few meters from the Precotto metro stop, we offer offices located on the ground floor in a newly built building. the property has been completely renovated internally and is equipped with a particular air recirculation and cooling system for all rooms as well as excellent finishes. it is also equipped with all the technological systems necessary for the intended use.

The property is divided as follows: - on the ground floor meeting rooms, executive spaces, administrative spaces, open-space rooms, technical rooms and service block for a total square meters. 503 - at P -1 warehouse / warehouse of approx. 200 + 1 box of 17 square meters.