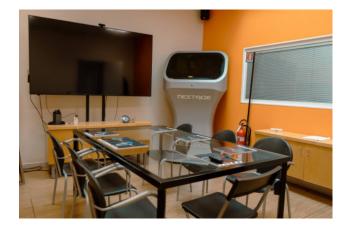

### 503 sq.m | Bathrooms: 3 | Rooms: 20

Milan, a few meters from the Precotto metro stop, we offer offices located on the ground floor in a newly built building. the property has been completely renovated internally and is equipped with a particular air recirculation and cooling system for all rooms as well as excellent finishes. it is also equipped with all the technological systems necessary for the intended use.

The property is divided as follows: - on the ground floor meeting rooms, executive spaces, administrative spaces, open-space rooms, technical rooms and service block for a total square meters. 503 - at P -1 warehouse / warehouse of approx. 200 + 1 box of 17 square meters.