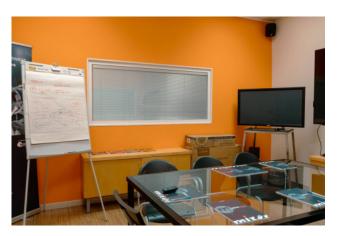

### 503 sq.m | Bathrooms: 3 | Rooms: 20

Milan, a few meters from the Precotto metro stop, we offer offices located on the ground floor in a newly built building. the property has been completely renovated internally and is equipped with a particular air recirculation and cooling system for all rooms as well as excellent finishes. it is also equipped with all the technological systems necessary for the intended use.

The property is divided as follows: - on the ground floor meeting rooms, executive spaces, administrative spaces, open-space rooms, technical rooms and service block for a total square meters. 503 - at P -1 warehouse / warehouse of approx. 200 + 1 box of 17 square meters.