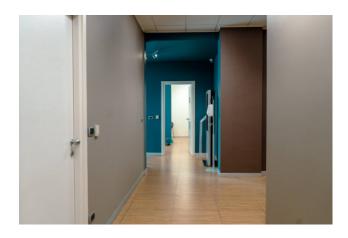

### 503 sq.m | Bathrooms: 3 | Rooms: 20

Milan, a few meters from the Precotto metro stop, we offer offices located on the ground floor in a newly built building. the property has been completely renovated internally and is equipped with a particular air recirculation and cooling system for all rooms as well as excellent finishes. it is also equipped with all the technological systems necessary for the intended use.

The property is divided as follows: - on the ground floor meeting rooms, executive spaces, administrative spaces, open-space rooms, technical rooms and service block for a total square meters. 503 - at P -1 warehouse / warehouse of approx. 200 + 1 box of 17 square meters.