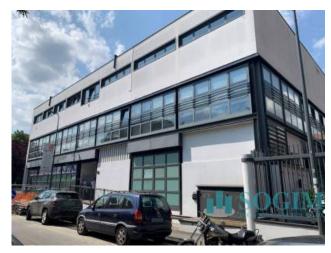

## Office for Sale in Milanov.le monza - via Fratelli Bressan, 2

Sale

Ref. 22868

PRICE: € 2.000.000 negotiable

### 503 sq.m | Bathrooms: 3 | Rooms: 20

Milan, a few meters from the Precotto metro stop, we offer offices located on the ground floor in a newly built building. the property has been completely renovated internally and is equipped with a particular air recirculation and cooling system for all rooms as well as excellent finishes. it is also equipped with all the technological systems necessary for the intended use.