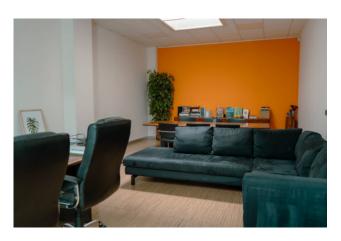

### 503 sq.m | Bathrooms: 3 | Rooms: 20

Milan, a few meters from the Precotto metro stop, we offer offices located on the ground floor in a newly built building. the property has been completely renovated internally and is equipped with a particular air recirculation and cooling system for all rooms as well as excellent finishes. it is also equipped with all the technological systems necessary for the intended use.

The property is divided as follows: - on the ground floor meeting rooms, executive spaces, administrative spaces, open-space rooms, technical rooms and service block for a total square meters. 503 - at P -1 warehouse / warehouse of approx. 200 + 1 box of 17 square meters.