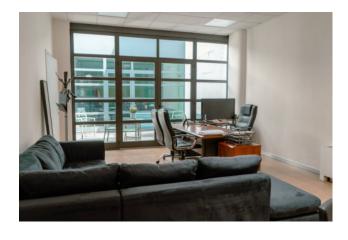

### 503 sq.m | Bathrooms: 3 | Rooms: 20

Milan, a few meters from the Precotto metro stop, we offer offices located on the ground floor in a newly built building. the property has been completely renovated internally and is equipped with a particular air recirculation and cooling system for all rooms as well as excellent finishes. it is also equipped with all the technological systems necessary for the intended use.

The property is divided as follows: - on the ground floor meeting rooms, executive spaces, administrative spaces, open-space rooms, technical rooms and service block for a total square meters. 503 - at P -1 warehouse / warehouse of approx. 200 + 1 box of 17 square meters.