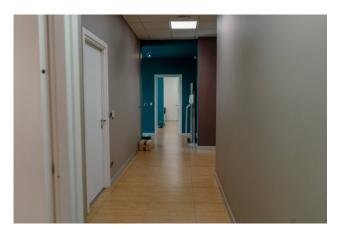

### 503 sq.m | Bathrooms: 3 | Rooms: 20

Milan, a few meters from the Precotto metro stop, we offer offices located on the ground floor in a newly built building. the property has been completely renovated internally and is equipped with a particular air recirculation and cooling system for all rooms as well as excellent finishes. it is also equipped with all the technological systems necessary for the intended use.

The property is divided as follows: - on the ground floor meeting rooms, executive spaces, administrative spaces, open-space rooms, technical rooms and service block for a total square meters. 503 - at P -1 warehouse / warehouse of approx. 200 + 1 box of 17 square meters.