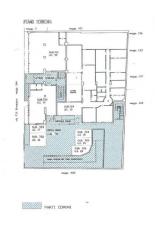

The property is divided as follows: - on the ground floor meeting rooms, executive spaces, administrative spaces, open-space rooms, technical rooms and service block for a total square meters. 503 - at P -1 warehouse / warehouse of approx. 200 + 1 box of 17 square meters.