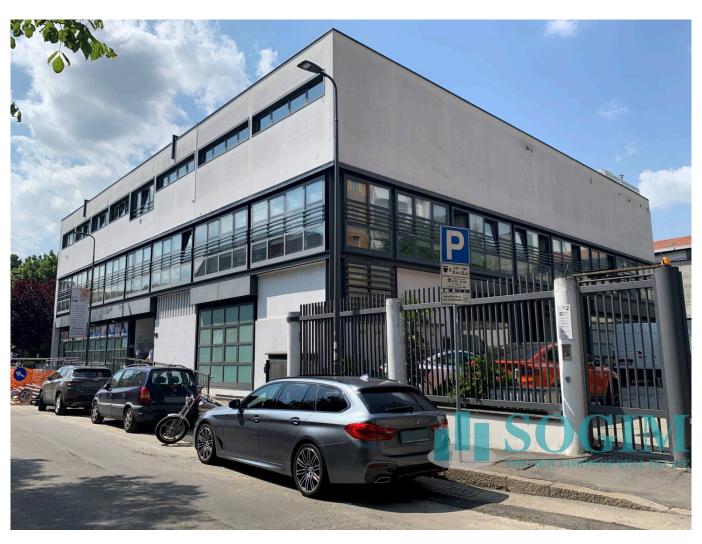

## Office for Sale in Milanov.le monza - via Fratelli Bressan, 2

Sale

Ref. 22868

PRICE: € 2.000.000 negotiable

### 503 sq.m | Bathrooms: 3 | Rooms: 20

Milan, a few meters from the Precotto metro stop, we offer offices located on the ground floor in a newly built building. the property has been completely renovated internally and is equipped with a particular air recirculation and cooling system for all rooms as well as excellent finishes. it is also equipped with all the technological systems necessary for the intended use.

The property includes three uncovered parking spaces on the ground floor.