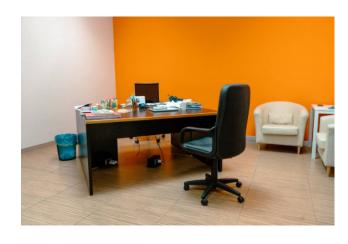

### 503 sq.m | Bathrooms: 3 | Rooms: 20

Milan, a few meters from the Precotto metro stop, we offer offices located on the ground floor in a newly built building. the property has been completely renovated internally and is equipped with a particular air recirculation and cooling system for all rooms as well as excellent finishes. it is also equipped with all the technological systems necessary for the intended use.

The property is divided as follows: - on the ground floor meeting rooms, executive spaces, administrative spaces, open-space rooms, technical rooms and service block for a total square meters. 503 - at P -1 warehouse / warehouse of approx. 200 + 1 box of 17 square meters.