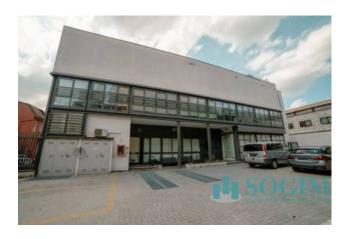

## Office for Sale in Milanov.le monza - via Fratelli Bressan, 2

Sale

Ref. 22868

PRICE: € 2.000.000 negotiable

### 503 sq.m | Bathrooms: 3 | Rooms: 20

Milan, a few meters from the Precotto metro stop, we offer offices located on the ground floor in a newly built building. the property has been completely renovated internally and is equipped with a particular air recirculation and cooling system for all rooms as well as excellent finishes. it is also equipped with all the technological systems necessary for the intended use.