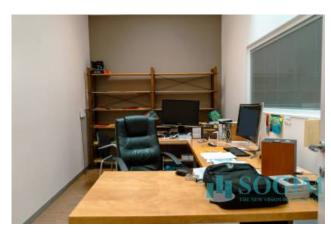

### 503 sq.m | Bathrooms: 3 | Rooms: 20

Milan, a few meters from the Precotto metro stop, we offer offices located on the ground floor in a newly built building. the property has been completely renovated internally and is equipped with a particular air recirculation and cooling system for all rooms as well as excellent finishes. it is also equipped with all the technological systems necessary for the intended use.

The property is divided as follows: - on the ground floor meeting rooms, executive spaces, administrative spaces, open-space rooms, technical rooms and service block for a total square meters. 503 - at P -1 warehouse / warehouse of approx. 200 + 1 box of 17 square meters.