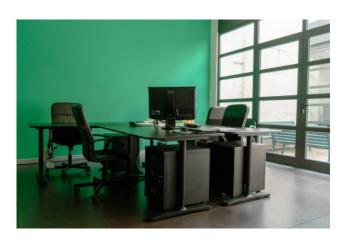

### 503 sq.m | Bathrooms: 3 | Rooms: 20

Milan, a few meters from the Precotto metro stop, we offer offices located on the ground floor in a newly built building. the property has been completely renovated internally and is equipped with a particular air recirculation and cooling system for all rooms as well as excellent finishes. it is also equipped with all the technological systems necessary for the intended use.

The property is divided as follows: - on the ground floor meeting rooms, executive spaces, administrative spaces, open-space rooms, technical rooms and service block for a total square meters. 503 - at P -1 warehouse / warehouse of approx. 200 + 1 box of 17 square meters.