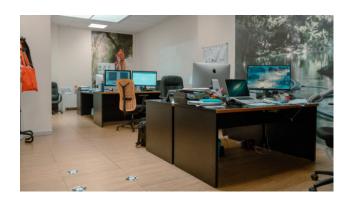

### 503 sq.m | Bathrooms: 3 | Rooms: 20

Milan, a few meters from the Precotto metro stop, we offer offices located on the ground floor in a newly built building. the property has been completely renovated internally and is equipped with a particular air recirculation and cooling system for all rooms as well as excellent finishes. it is also equipped with all the technological systems necessary for the intended use.

The property is divided as follows: - on the ground floor meeting rooms, executive spaces, administrative spaces, open-space rooms, technical rooms and service block for a total square meters. 503 - at P -1 warehouse / warehouse of approx. 200 + 1 box of 17 square meters.