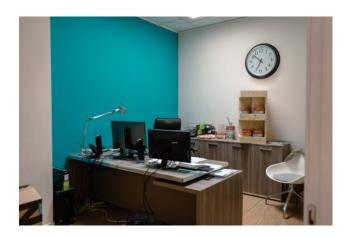

### 503 sq.m | Bathrooms: 3 | Rooms: 20

Milan, a few meters from the Precotto metro stop, we offer offices located on the ground floor in a newly built building. the property has been completely renovated internally and is equipped with a particular air recirculation and cooling system for all rooms as well as excellent finishes. it is also equipped with all the technological systems necessary for the intended use.

The property is divided as follows: - on the ground floor meeting rooms, executive spaces, administrative spaces, open-space rooms, technical rooms and service block for a total square meters. 503 - at P -1 warehouse / warehouse of approx. 200 + 1 box of 17 square meters.