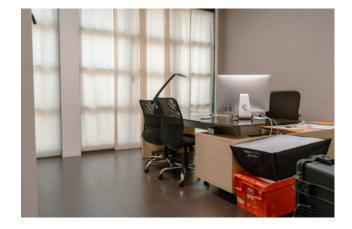

### 503 sq.m | Bathrooms: 3 | Rooms: 20

Milan, a few meters from the Precotto metro stop, we offer offices located on the ground floor in a newly built building. the property has been completely renovated internally and is equipped with a particular air recirculation and cooling system for all rooms as well as excellent finishes. it is also equipped with all the technological systems necessary for the intended use.

The property is divided as follows: - on the ground floor meeting rooms, executive spaces, administrative spaces, open-space rooms, technical rooms and service block for a total square meters. 503 - at P -1 warehouse / warehouse of approx. 200 + 1 box of 17 square meters.