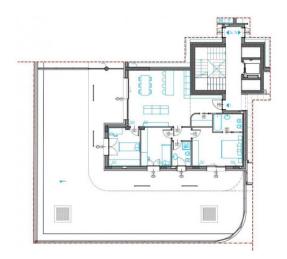

Park in Town is the ideal solution for those who want all the services and comforts of the city, combined with the well-being and tranquility of the immense green expanse of the park.

The building is divided into three floors and according to customer needs it can contain from 9 to 10 apartments. We offer for sale a large four-room apartment located on the second floor, as follows: kitchen, three bathrooms, walk-in closet and closet. The property also enjoys the presence of a balcony and a large terrace, including the cellar and the possibility of acquiring a garage, single or double, according to your needs.

## **Property Informations**

| Address: Via Baracca, 22 | Bedrooms: 3 |
|--------------------------|-------------|
| Bathrooms: 2             | Rooms: 4    |

| State of Preservation: Excellent   | Level: Ground Floor       |  |  |  |  |
|------------------------------------|---------------------------|--|--|--|--|
| Total Floor: 3                     | Lift: Yes                 |  |  |  |  |
| No Barriers: Yes                   | Age Construction: 2023    |  |  |  |  |
| Current Status: Freed by the rogue | Garden: Private, 160 sq.m |  |  |  |  |
| Kitchen: Exposed Kitchen           | Pets Allowed: Yes         |  |  |  |  |