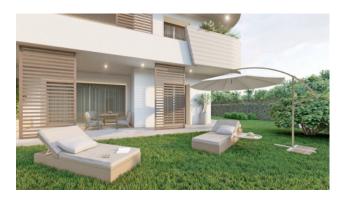

Park in Town is the ideal solution for those who want all the services and comforts of the city, combined with the well-being and tranquility of the immense green expanse of the park.

The building is divided into three floors and according to customer needs it can contain from 9 to 10 apartments. We offer for sale a large four-room apartment located on the second floor, as follows: kitchen, three bathrooms, walk-in closet and closet. The property also enjoys the presence of a balcony and a large terrace, including the cellar and the possibility of acquiring a garage, single or double, according to your needs.

## **Property Informations**

| Address: Via Baracca, 22 | Bedrooms: 3 |
|--------------------------|-------------|
| Bathrooms: 2             | Rooms: 4    |

| State of Preservation: Excellent   | Level: Ground Floor       |  |  |  |  |
|------------------------------------|---------------------------|--|--|--|--|
| Total Floor: 3                     | Lift: Yes                 |  |  |  |  |
| No Barriers: Yes                   | Age Construction: 2023    |  |  |  |  |
| Current Status: Freed by the rogue | Garden: Private, 160 sq.m |  |  |  |  |
| Kitchen: Exposed Kitchen           | Pets Allowed: Yes         |  |  |  |  |