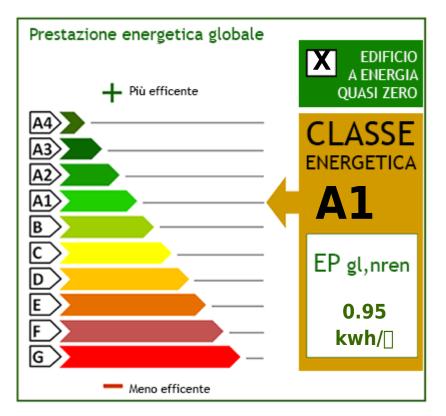

## **Property Informations**

| Address: Via Baracca, 22 | Bedrooms: 3 |
|--------------------------|-------------|
| Bathrooms: 2             | Rooms: 4    |

| State of Preservation: Excellent   | Level: Ground Floor       |  |  |  |  |
|------------------------------------|---------------------------|--|--|--|--|
| Total Floor: 3                     | Lift: Yes                 |  |  |  |  |
| No Barriers: Yes                   | Age Construction: 2023    |  |  |  |  |
| Current Status: Freed by the rogue | Garden: Private, 160 sq.m |  |  |  |  |
| Kitchen: Exposed Kitchen           | Pets Allowed: Yes         |  |  |  |  |