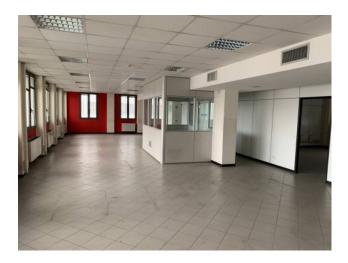

## 1.477 sq.m

In the Bovisa area in Milan, offices located on the ground, second and third floors of a building spread over four floors above ground, as well as

underground. The building, served by a common courtyard and concierge, is equipped with all the technological systems necessary for the intended use

(electrical, water, sewage, fire prevention systems), lift, freight elevator and intercom system. The building, consisting of several units, is like this

articulated: - on the ground floor open space offices with meeting room, technical rooms and service block for a total square meters. 497 - open space and single offices with block at P2

services, break area and storage for a total square meters. 317 in addition to a workshop of approx. 20 - at P3 open space and single offices with reception, service blocks

and break area for a total square meters. 643.