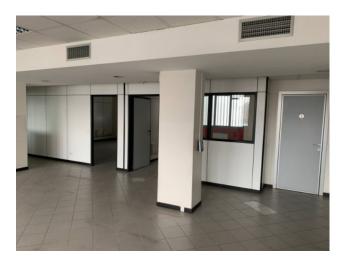

(electrical, water, sewage, fire prevention systems), lift, freight elevator and intercom system. The building, consisting of several units, is like this

articulated: - on the ground floor open space offices with meeting room, technical rooms and service block for a total square meters. 497 - open space and single offices with block at P2

services, break area and storage for a total square meters. 317 in addition to a workshop of approx. 20 - at P3 open space and single offices with reception, service blocks

and break area for a total square meters. 643.

The property includes two uncovered parking spaces on the ground floor. The offices are equipped with central heating and a autonomous cooling.

Overall the offices are in good condition.