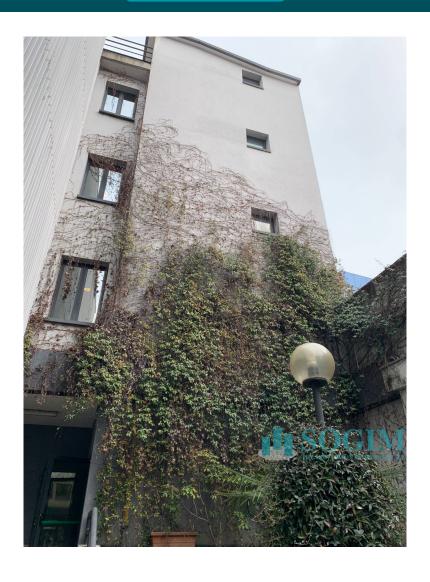

## Office for Sale in MilanoBovisa - Via Durando

Sale

Ref. 22696

PRICE: € 3.500.000 negotiable

## 1.477 sq.m

In the Bovisa area in Milan, offices located on the ground, second and third floors of a building spread over four floors above ground, as well as

underground. The building, served by a common courtyard and concierge, is equipped with all the technological systems necessary for the intended use