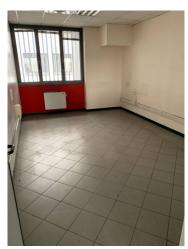

## 1.477 sq.m

In the Bovisa area in Milan, offices located on the ground, second and third floors of a building spread over four floors above ground, as well as

underground. The building, served by a common courtyard and concierge, is equipped with all the technological systems necessary for the intended use

(electrical, water, sewage, fire prevention systems), lift, freight elevator and intercom system. The building, consisting of several units, is like this

articulated: - on the ground floor open space offices with meeting room, technical rooms and service block for a total square meters. 497 - open space and single offices with block at P2

services, break area and storage for a total square meters. 317 in addition to a workshop of approx. 20 - at P3 open space and single offices with reception, service blocks

and break area for a total square meters. 643.

The property includes two uncovered parking spaces on the ground floor. The offices are equipped with central heating and a autonomous cooling.

Overall the offices are in good condition.