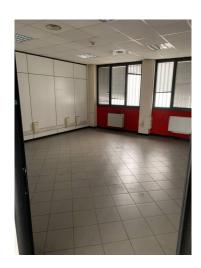

## 1.477 sq.m

In the Bovisa area in Milan, offices located on the ground, second and third floors of a building spread over four floors above ground, as well as

underground. The building, served by a common courtyard and concierge, is equipped with all the technological systems necessary for the intended use

(electrical, water, sewage, fire prevention systems), lift, freight elevator and intercom system. The building, consisting of several units, is like this

articulated: - on the ground floor open space offices with meeting room, technical rooms and service block for a total square meters. 497 - open space and single offices with block at P2

services, break area and storage for a total square meters. 317 in addition to a workshop of approx. 20 - at P3 open space and single offices with reception, service blocks

and break area for a total square meters. 643.

The property includes two uncovered parking spaces on the ground floor. The offices are equipped with central heating and a autonomous cooling.

Overall the offices are in good condition.