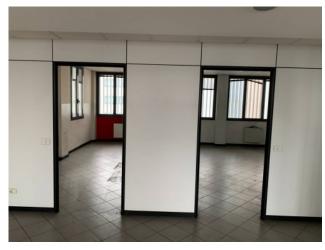

## 1.477 sq.m

In the Bovisa area in Milan, offices located on the ground, second and third floors of a building spread over four floors above ground, as well as

underground. The building, served by a common courtyard and concierge, is equipped with all the technological systems necessary for the intended use

(electrical, water, sewage, fire prevention systems), lift, freight elevator and intercom system. The building, consisting of several units, is like this

articulated: - on the ground floor open space offices with meeting room, technical rooms and service block for a total square meters. 497 - open space and single offices with block at P2

services, break area and storage for a total square meters. 317 in addition to a workshop of approx. 20 - at P3 open space and single offices with reception, service blocks

and break area for a total square meters. 643.