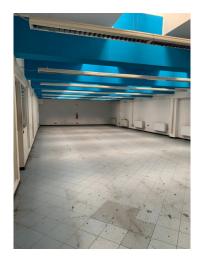

## 1.477 sq.m

In the Bovisa area in Milan, offices located on the ground, second and third floors of a building spread over four floors above ground, as well as

underground. The building, served by a common courtyard and concierge, is equipped with all the technological systems necessary for the intended use

(electrical, water, sewage, fire prevention systems), lift, freight elevator and intercom system. The building, consisting of several units, is like this

articulated: - on the ground floor open space offices with meeting room, technical rooms and service block for a total square meters. 497 - open space and single offices with block at P2

services, break area and storage for a total square meters. 317 in addition to a workshop of approx. 20 - at P3 open space and single offices with reception, service blocks

and break area for a total square meters. 643.

The property includes two uncovered parking spaces on the ground floor. The offices are equipped with central heating and a autonomous cooling.

Overall the offices are in good condition.