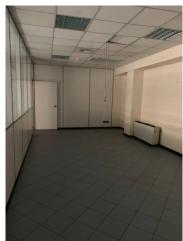

## 1.477 sq.m

In the Bovisa area in Milan, offices located on the ground, second and third floors of a building spread over four floors above ground, as well as

underground. The building, served by a common courtyard and concierge, is equipped with all the technological systems necessary for the intended use

(electrical, water, sewage, fire prevention systems), lift, freight elevator and intercom system. The building, consisting of several units, is like this

articulated: - on the ground floor open space offices with meeting room, technical rooms and service block for a total square meters. 497 - open space and single offices with block at P2

services, break area and storage for a total square meters. 317 in addition to a workshop of approx. 20 - at P3 open space and single offices with reception, service blocks

and break area for a total square meters. 643.

The property includes two uncovered parking spaces on the ground floor. The offices are equipped with central heating and a autonomous cooling.

Overall the offices are in good condition.