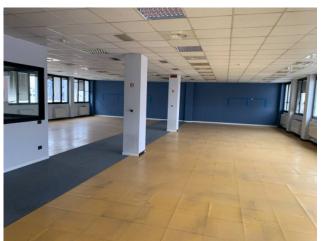

## 1.477 sq.m

In the Bovisa area in Milan, offices located on the ground, second and third floors of a building spread over four floors above ground, as well as

underground. The building, served by a common courtyard and concierge, is equipped with all the technological systems necessary for the intended use

(electrical, water, sewage, fire prevention systems), lift, freight elevator and intercom system. The building, consisting of several units, is like this

articulated: - on the ground floor open space offices with meeting room, technical rooms and service block for a total square meters. 497 - open space and single offices with block at P2

services, break area and storage for a total square meters. 317 in addition to a workshop of approx. 20 - at P3 open space and single offices with reception, service blocks

and break area for a total square meters. 643.

The property includes two uncovered parking spaces on the ground floor. The offices are equipped with central heating and a autonomous cooling.

Overall the offices are in good condition.