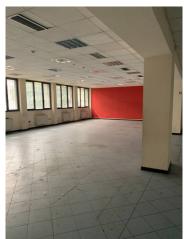

(electrical, water, sewage, fire prevention systems), lift, freight elevator and intercom system. The building, consisting of several units, is like this

articulated: - on the ground floor open space offices with meeting room, technical rooms and service block for a total square meters. 497 - open space and single offices with block at P2

services, break area and storage for a total square meters. 317 in addition to a workshop of approx. 20 - at P3 open space and single offices with reception, service blocks

and break area for a total square meters. 643.

The property includes two uncovered parking spaces on the ground floor. The offices are equipped with central heating and a autonomous cooling.

Overall the offices are in good condition.