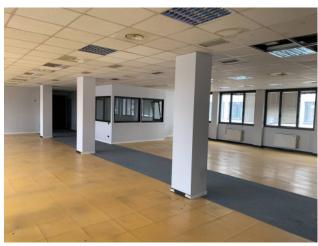

## 1.477 sq.m

In the Bovisa area in Milan, offices located on the ground, second and third floors of a building spread over four floors above ground, as well as

underground. The building, served by a common courtyard and concierge, is equipped with all the technological systems necessary for the intended use

(electrical, water, sewage, fire prevention systems), lift, freight elevator and intercom system. The building, consisting of several units, is like this

articulated: - on the ground floor open space offices with meeting room, technical rooms and service block for a total square meters. 497 - open space and single offices with block at P2

services, break area and storage for a total square meters. 317 in addition to a workshop of approx. 20 - at P3 open space and single offices with reception, service blocks

and break area for a total square meters. 643.