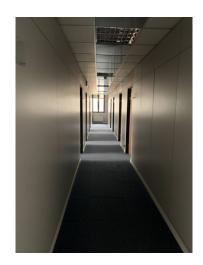

## 1.477 sq.m

In the Bovisa area in Milan, offices located on the ground, second and third floors of a building spread over four floors above ground, as well as

underground. The building, served by a common courtyard and concierge, is equipped with all the technological systems necessary for the intended use

(electrical, water, sewage, fire prevention systems), lift, freight elevator and intercom system. The building, consisting of several units, is like this

articulated: - on the ground floor open space offices with meeting room, technical rooms and service block for a total square meters. 497 - open space and single offices with block at P2

services, break area and storage for a total square meters. 317 in addition to a workshop of approx. 20 - at P3 open space and single offices with reception, service blocks

and break area for a total square meters. 643.