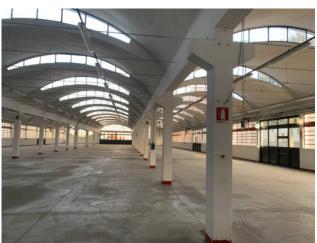

Production area 2450 square meters with a height of m. 4.50, outdoor area 2042 square meters, offices 941 square meters as well as an apartment of approximately 218 square meters and a caretaker accommodation of the same size.

Excellent production building with a good relationship between production spaces, offices, external maneuvering areas. The building is rather interesting for those companies that need to do light work or have to combine work and / or storage of goods in adjacent spaces.

## **Property Informations**

Address: viale lombardia Zip Code: 20851

**State of Preservation**: Good **Local processing sq.m.**: 2.450 sq.m

Office sq.m.: 941 sq.m Uncovered area sq.m.: 2.042 sq.m