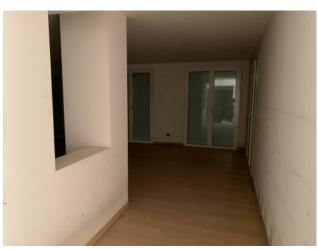

Production area 2450 square meters with a height of m. 4.50, outdoor area 2042 square meters, offices 941 square meters as well as an apartment of approximately 218 square meters and a caretaker accommodation of the same size.

Excellent production building with a good relationship between production spaces, offices, external maneuvering areas. The building is rather interesting for those companies that need to do light work or have to combine work and / or storage of goods in adjacent spaces.