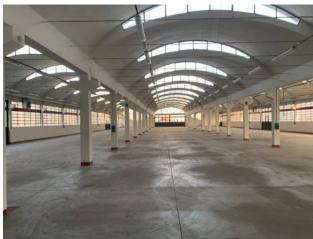

Production area 2450 square meters with a height of m. 4.50, outdoor area 2042 square meters, offices 941 square meters as well as an apartment of approximately 218 square meters and a caretaker accommodation of the same size.

Excellent production building with a good relationship between production spaces, offices, external maneuvering areas. The building is rather interesting for those companies that need to do light work or have to combine work and / or storage of goods in adjacent spaces.