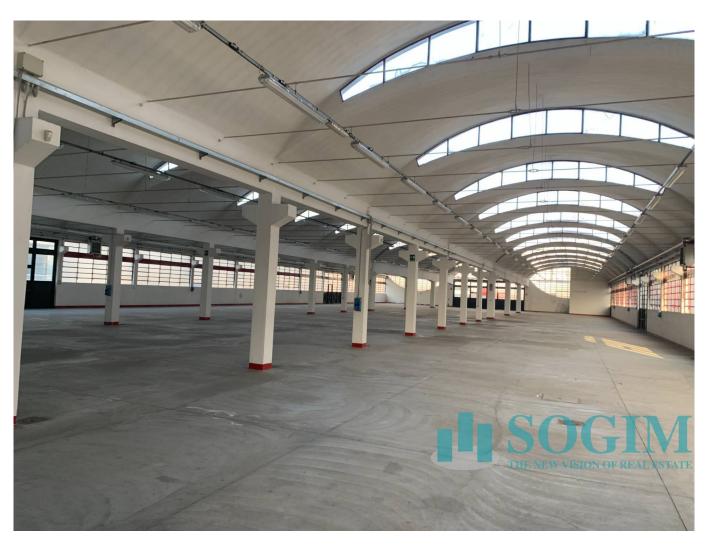

Production area 2450 square meters with a height of m. 4.50, outdoor area 2042 square meters, offices 941 square meters as well as an apartment of approximately 218 square meters and a caretaker accommodation of the same size.

Excellent production building with a good relationship between production spaces, offices, external maneuvering areas. The building is rather interesting for those companies that need to do light work or have to combine work and / or storage of goods in adjacent spaces.