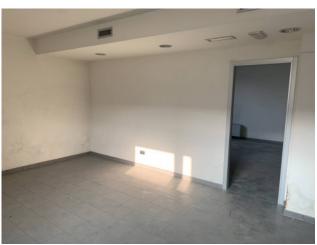

Production area 2450 square meters with a height of m. 4.50, outdoor area 2042 square meters, offices 941 square meters as well as an apartment of approximately 218 square meters and a caretaker accommodation of the same size.

## **Property Informations**

Address: viale lombardia Zip Code: 20851

**State of Preservation**: Good **Local processing sq.m.**: 2.450 sq.m

Office sq.m.: 941 sq.m Uncovered area sq.m.: 2.042 sq.m