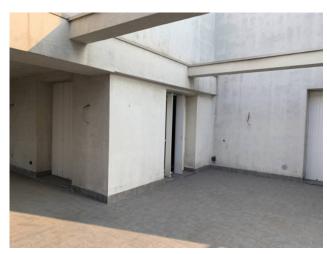

Production area 2450 square meters with a height of m. 4.50, outdoor area 2042 square meters, offices 941 square meters as well as an apartment of approximately 218 square meters and a caretaker accommodation of the same size.

## **Property Informations**

Address: viale lombardia Zip Code: 20851

**State of Preservation**: Good **Local processing sq.m.**: 2.450 sq.m

Office sq.m.: 941 sq.m Uncovered area sq.m.: 2.042 sq.m