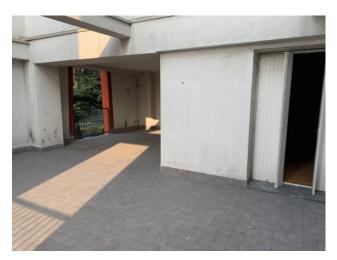

Production area 2450 square meters with a height of m. 4.50, outdoor area 2042 square meters, offices 941 square meters as well as an apartment of approximately 218 square meters and a caretaker accommodation of the same size.

## **Property Informations**

Address: viale lombardia Zip Code: 20851

**State of Preservation**: Good **Local processing sq.m.**: 2.450 sq.m

Office sq.m.: 941 sq.m Uncovered area sq.m.: 2.042 sq.m