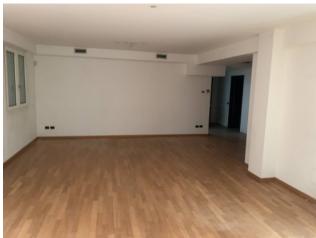

Production area 2450 square meters with a height of m. 4.50, outdoor area 2042 square meters, offices 941 square meters as well as an apartment of approximately 218 square meters and a caretaker accommodation of the same size.

## **Property Informations**

Address: viale lombardia Zip Code: 20851

**State of Preservation**: Good **Local processing sq.m.**: 2.450 sq.m

Office sq.m.: 941 sq.m Uncovered area sq.m.: 2.042 sq.m