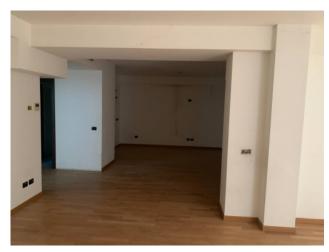

Production area 2450 square meters with a height of m. 4.50, outdoor area 2042 square meters, offices 941 square meters as well as an apartment of approximately 218 square meters and a caretaker accommodation of the same size.

Excellent production building with a good relationship between production spaces, offices, external maneuvering areas. The building is rather interesting for those companies that need to do light work or have to combine work and / or storage of goods in adjacent spaces.