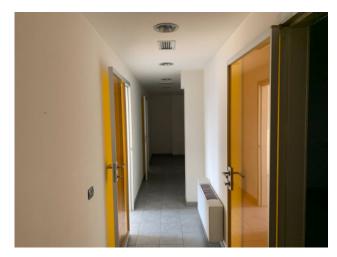

Production area 2450 square meters with a height of m. 4.50, outdoor area 2042 square meters, offices 941 square meters as well as an apartment of approximately 218 square meters and a caretaker accommodation of the same size.

## **Property Informations**

Address: viale lombardia Zip Code: 20851

**State of Preservation**: Good **Local processing sq.m.**: 2.450 sq.m

Office sq.m.: 941 sq.m Uncovered area sq.m.: 2.042 sq.m