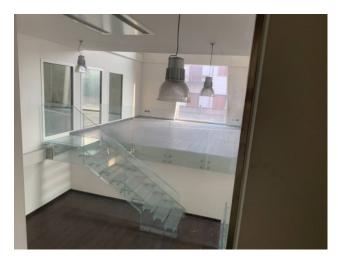

Production area 2450 square meters with a height of m. 4.50, outdoor area 2042 square meters, offices 941 square meters as well as an apartment of approximately 218 square meters and a caretaker accommodation of the same size.