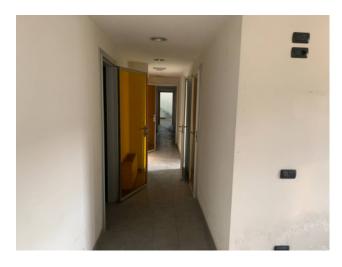

Production area 2450 square meters with a height of m. 4.50, outdoor area 2042 square meters, offices 941 square meters as well as an apartment of approximately 218 square meters and a caretaker accommodation of the same size.

## **Property Informations**

Address: viale lombardia Zip Code: 20851

**State of Preservation**: Good **Local processing sq.m.**: 2.450 sq.m

Office sq.m.: 941 sq.m Uncovered area sq.m.: 2.042 sq.m