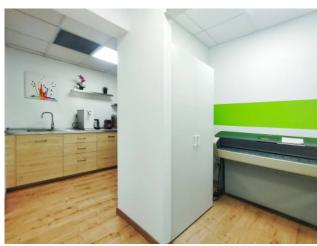

### 200 sq.m | Bathrooms: 1 | Rooms: 4

Rozzano - we offer a representative office for rent, near the Fiordaliso Shopping Center and just 240 meters from the TRAM 15 stop. The offices are in a mixed office complex located on the first floor.

The rooms are very bright and in perfect condition, they include 4 rooms plus service groups and a relaxation area with a kitchen on each floor.

These can be reached from the stairwell or via the lift / freight elevator operated by means of a private key.

The property is in perfect condition and ready to use, complete this solution with 2 condominium car parks.

The hot / cold and wiring systems are fully functional.

It is possible to request an additional space of equal size, characteristics and conditions located in the basement.