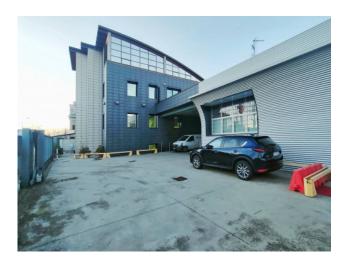

### 200 sq.m | Bathrooms: 1 | Rooms: 4

Rozzano - we offer a representative office for rent, near the Fiordaliso Shopping Center and just 240 meters from the TRAM 15 stop. The offices are in a mixed office complex located on the first floor.

The property is in perfect condition and ready to use, complete this solution with 2 condominium car parks.

The hot / cold and wiring systems are fully functional.

It is possible to request an additional space of equal size, characteristics and conditions located in the basement.