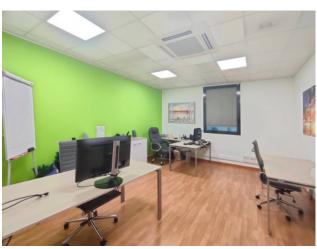

### 200 sq.m | Bathrooms: 1 | Rooms: 4

Rozzano - we offer a representative office for rent, near the Fiordaliso Shopping Center and just 240 meters from the TRAM 15 stop. The offices are in a mixed office complex located on the first floor.

The rooms are very bright and in perfect condition, they include 4 rooms plus service groups and a relaxation area with a kitchen on each floor.

These can be reached from the stairwell or via the lift / freight elevator operated by means of a private key.

The property is in perfect condition and ready to use, complete this solution with 2 condominium car parks.

The hot / cold and wiring systems are fully functional.

It is possible to request an additional space of equal size, characteristics and conditions located in the basement.