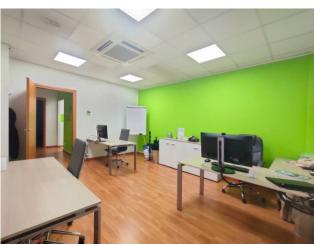

### 200 sq.m | Bathrooms: 1 | Rooms: 4

Rozzano - we offer a representative office for rent, near the Fiordaliso Shopping Center and just 240 meters from the TRAM 15 stop. The offices are in a mixed office complex located on the first floor.

The rooms are very bright and in perfect condition, they include 4 rooms plus service groups and a relaxation area with a kitchen on each floor.

These can be reached from the stairwell or via the lift / freight elevator operated by means of a private key.