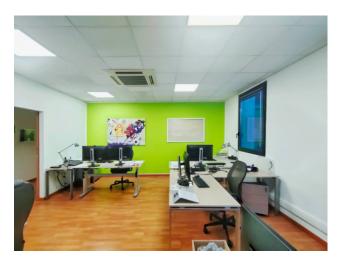

### 200 sq.m | Bathrooms: 1 | Rooms: 4

Rozzano - we offer a representative office for rent, near the Fiordaliso Shopping Center and just 240 meters from the TRAM 15 stop. The offices are in a mixed office complex located on the first floor.

The rooms are very bright and in perfect condition, they include 4 rooms plus service groups and a relaxation area with a kitchen on each floor.

These can be reached from the stairwell or via the lift / freight elevator operated by means of a private key.

The property is in perfect condition and ready to use, complete this solution with 2 condominium car parks.

The hot / cold and wiring systems are fully functional.

It is possible to request an additional space of equal size, characteristics and conditions located in the basement.