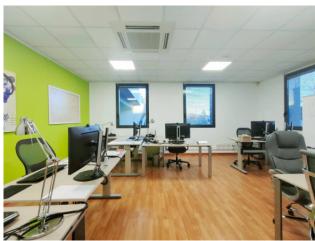

### 200 sq.m | Bathrooms: 1 | Rooms: 4

Rozzano - we offer a representative office for rent, near the Fiordaliso Shopping Center and just 240 meters from the TRAM 15 stop. The offices are in a mixed office complex located on the first floor.

The rooms are very bright and in perfect condition, they include 4 rooms plus service groups and a relaxation area with a kitchen on each floor.

These can be reached from the stairwell or via the lift / freight elevator operated by means of a private key.

The property is in perfect condition and ready to use, complete this solution with 2 condominium car parks.

The hot / cold and wiring systems are fully functional.

It is possible to request an additional space of equal size, characteristics and conditions located in the basement.