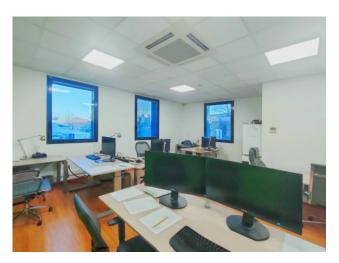

### 200 sq.m | Bathrooms: 1 | Rooms: 4

Rozzano - we offer a representative office for rent, near the Fiordaliso Shopping Center and just 240 meters from the TRAM 15 stop. The offices are in a mixed office complex located on the first floor.

The rooms are very bright and in perfect condition, they include 4 rooms plus service groups and a relaxation area with a kitchen on each floor.

These can be reached from the stairwell or via the lift / freight elevator operated by means of a private key.

The property is in perfect condition and ready to use, complete this solution with 2 condominium car parks.

The hot / cold and wiring systems are fully functional.

It is possible to request an additional space of equal size, characteristics and conditions located in the basement.