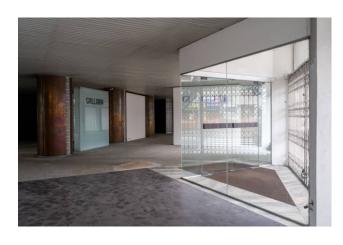

## 2.600 sq.m | Bathrooms: 5 | Rooms: 20

Lissone, strategically located and with great visibility on the road Valassina we have real estate sky-Earth totally independent. The building site on various levels is highly visible and is located in easily accessible both by car and public transport. Features both large areas to use public parking in the immediate vicinity of both large private parking. The retail space is thus distributed: Basement sq. ground floor shop/show 88 sqm. 620 | workshop on the ground floor square meters. 42 | ground floor Warehouse mq. 125 | Courtyard to load/unload sqm. 405 | parking spaces mq. 190 | exhibition on the first floor square meters. 652 | exhibition on the second floor sq. 652 | exhibition on the third floor sq. 652. The result is therefore a total area of ca. 3,000 sqm. ideal for developing ambitious projects with significant visibility and accessibility: office building | centro direzionale | diagnostic centers | exhibitions of all kinds | gyms. For those who want to have their own space to large image overlooking the busiest thoroughfare in the area north of Milan. Image visibility.

### **Property Informations**

Address: via carducci, 104 Zip Code: 20851

| Bathrooms: 5                          | Rooms: 20               |
|---------------------------------------|-------------------------|
| State of Preservation: To be Restored | Covered sq.m.: 500 sq.m |
| Uncovered sq.m.: 800 sq.m             | Number Of Windows: 20   |