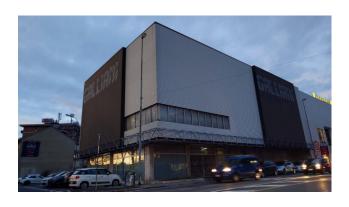

## 2.600 sq.m | Bathrooms: 5 | Rooms: 20

Lissone, strategically located and with great visibility on the road Valassina we have real estate sky-Earth totally independent. The building site on various levels is highly visible and is located in easily accessible both by car and public transport. Features both large areas to use public parking in the immediate vicinity of both large private parking. The retail space is thus distributed: Basement sq. ground floor shop/show 88 sqm. 620 | workshop on the ground floor square meters. 42 | ground floor Warehouse mq. 125 | Courtyard to load/unload sqm. 405 | parking spaces mq. 190 | exhibition on the first floor square meters. 652 | exhibition on the second floor sq. 652 | exhibition on the third floor sq. 652. The result is therefore a total area of ca. 3,000 sqm. ideal for developing ambitious projects with significant visibility and accessibility: office building | centro direzionale | diagnostic centers | exhibitions of all kinds | gyms. For those who want to have their own space to large image overlooking the busiest thoroughfare in the area north of Milan. Image visibility.