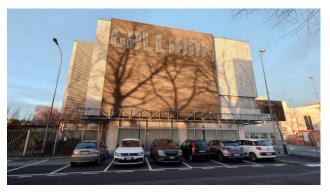

## 2.600 sq.m | Bathrooms: 5 | Rooms: 20

Lissone, strategically located and with great visibility on the road Valassina we have real estate sky-Earth totally independent. The building site on various levels is highly visible and is located in easily accessible both by car and public transport. Features both large areas to use public parking in the immediate vicinity of both large private parking. The retail space is thus distributed: Basement sq. ground floor shop/show 88 sqm. 620 | workshop on the ground floor square meters. 42 | ground floor Warehouse mq. 125 | Courtyard to load/unload sqm. 405 | parking spaces mq. 190 | exhibition on the first floor square meters. 652 | exhibition on the second floor sq. 652 | exhibition on the third floor sq. 652. The result is therefore a total area of ca. 3,000 sqm. ideal for developing ambitious projects with significant visibility and accessibility: office building | centro direzionale | diagnostic centers | exhibitions of all kinds | gyms. For those who want to have their own space to large image overlooking the busiest thoroughfare in the area north of Milan. Image visibility.