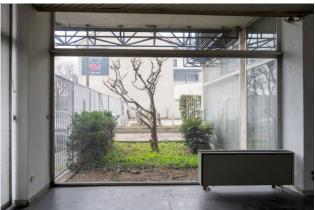

## 2.600 sq.m | Bathrooms: 5 | Rooms: 20

Lissone, strategically located and with great visibility on the road Valassina we have real estate sky-Earth totally independent. The building site on various levels is highly visible and is located in easily accessible both by car and public transport. Features both large areas to use public parking in the immediate vicinity of both large private parking. The retail space is thus distributed: Basement sq. ground floor shop/show 88 sqm. 620 | workshop on the ground floor square meters. 42 | ground floor Warehouse mq. 125 | Courtyard to load/unload sqm. 405 | parking spaces mq. 190 | exhibition on the first floor square meters. 652 | exhibition on the second floor sq. 652 | exhibition on the third floor sq. 652. The result is therefore a total area of ca. 3,000 sqm. ideal for developing ambitious projects with significant visibility and accessibility: office building | centro direzionale | diagnostic centers | exhibitions of all kinds | gyms. For those who want to have their own space to large image overlooking the busiest thoroughfare in the area north of Milan. Image visibility.

### **Property Informations**

Address: via carducci, 104 Zip Code: 20851

| Bathrooms: 5                          | Rooms: 20               |
|---------------------------------------|-------------------------|
| State of Preservation: To be Restored | Covered sq.m.: 500 sq.m |
| Uncovered sq.m.: 800 sq.m             | Number Of Windows: 20   |