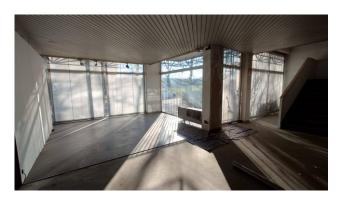

## 2.600 sq.m | Bathrooms: 5 | Rooms: 20

Lissone, strategically located and with great visibility on the road Valassina we have real estate sky-Earth totally independent. The building site on various levels is highly visible and is located in easily accessible both by car and public transport. Features both large areas to use public parking in the immediate vicinity of both large private parking. The retail space is thus distributed: Basement sq. ground floor shop/show 88 sqm. 620 | workshop on the ground floor square meters. 42 | ground floor Warehouse mq. 125 | Courtyard to load/unload sqm. 405 | parking spaces mq. 190 | exhibition on the first floor square meters. 652 | exhibition on the second floor sq. 652 | exhibition on the third floor sq. 652. The result is therefore a total area of ca. 3,000 sqm. ideal for developing ambitious projects with significant visibility and accessibility: office building | centro direzionale | diagnostic centers | exhibitions of all kinds | gyms. For those who want to have their own space to large image overlooking the busiest thoroughfare in the area north of Milan. Image visibility.

### **Property Informations**

Address: via carducci, 104 Zip Code: 20851

| Bathrooms: 5                          | Rooms: 20               |
|---------------------------------------|-------------------------|
| State of Preservation: To be Restored | Covered sq.m.: 500 sq.m |
| Uncovered sq.m.: 800 sq.m             | Number Of Windows: 20   |