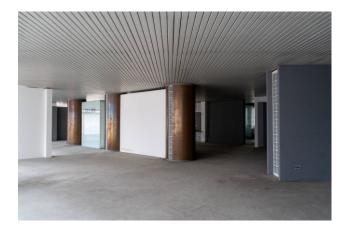

## 2.600 sq.m | Bathrooms: 5 | Rooms: 20

Lissone, strategically located and with great visibility on the road Valassina we have real estate sky-Earth totally independent. The building site on various levels is highly visible and is located in easily accessible both by car and public transport. Features both large areas to use public parking in the immediate vicinity of both large private parking. The retail space is thus distributed: Basement sq. ground floor shop/show 88 sqm. 620 | workshop on the ground floor square meters. 42 | ground floor Warehouse mq. 125 | Courtyard to load/unload sqm. 405 | parking spaces mq. 190 | exhibition on the first floor square meters. 652 | exhibition on the second floor sq. 652 | exhibition on the third floor sq. 652. The result is therefore a total area of ca. 3,000 sqm. ideal for developing ambitious projects with significant visibility and accessibility: office building | centro direzionale | diagnostic centers | exhibitions of all kinds | gyms. For those who want to have their own space to large image overlooking the busiest thoroughfare in the area north of Milan. Image visibility.

### **Property Informations**

Address: via carducci, 104 Zip Code: 20851

| Bathrooms: 5                          | Rooms: 20               |
|---------------------------------------|-------------------------|
| State of Preservation: To be Restored | Covered sq.m.: 500 sq.m |
| Uncovered sq.m.: 800 sq.m             | Number Of Windows: 20   |