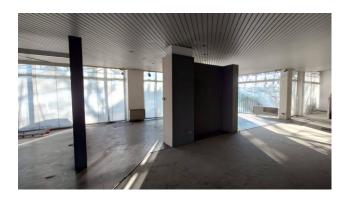

## 2.600 sq.m | Bathrooms: 5 | Rooms: 20

Lissone, strategically located and with great visibility on the road Valassina we have real estate sky-Earth totally independent. The building site on various levels is highly visible and is located in easily accessible both by car and public transport. Features both large areas to use public parking in the immediate vicinity of both large private parking. The retail space is thus distributed: Basement sq. ground floor shop/show 88 sqm. 620 | workshop on the ground floor square meters. 42 | ground floor Warehouse mq. 125 | Courtyard to load/unload sqm. 405 | parking spaces mq. 190 | exhibition on the first floor square meters. 652 | exhibition on the second floor sq. 652 | exhibition on the third floor sq. 652. The result is therefore a total area of ca. 3,000 sqm. ideal for developing ambitious projects with significant visibility and accessibility: office building | centro direzionale | diagnostic centers | exhibitions of all kinds | gyms. For those who want to have their own space to large image overlooking the busiest thoroughfare in the area north of Milan. Image visibility.

### **Property Informations**

Address: via carducci, 104 Zip Code: 20851

| Bathrooms: 5                          | Rooms: 20               |
|---------------------------------------|-------------------------|
| State of Preservation: To be Restored | Covered sq.m.: 500 sq.m |
| Uncovered sq.m.: 800 sq.m             | Number Of Windows: 20   |