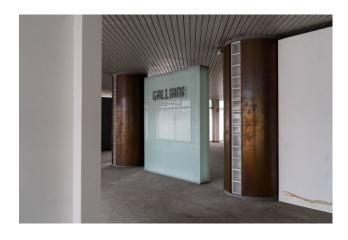

## 2.600 sq.m | Bathrooms: 5 | Rooms: 20

Lissone, strategically located and with great visibility on the road Valassina we have real estate sky-Earth totally independent. The building site on various levels is highly visible and is located in easily accessible both by car and public transport. Features both large areas to use public parking in the immediate vicinity of both large private parking. The retail space is thus distributed: Basement sq. ground floor shop/show 88 sqm. 620 | workshop on the ground floor square meters. 42 | ground floor Warehouse mq. 125 | Courtyard to load/unload sqm. 405 | parking spaces mq. 190 | exhibition on the first floor square meters. 652 | exhibition on the second floor sq. 652 | exhibition on the third floor sq. 652. The result is therefore a total area of ca. 3,000 sqm. ideal for developing ambitious projects with significant visibility and accessibility: office building | centro direzionale | diagnostic centers | exhibitions of all kinds | gyms. For those who want to have their own space to large image overlooking the busiest thoroughfare in the area north of Milan. Image visibility.

### **Property Informations**

Address: via carducci, 104 Zip Code: 20851

| Bathrooms: 5                          | Rooms: 20               |
|---------------------------------------|-------------------------|
| State of Preservation: To be Restored | Covered sq.m.: 500 sq.m |
| Uncovered sq.m.: 800 sq.m             | Number Of Windows: 20   |