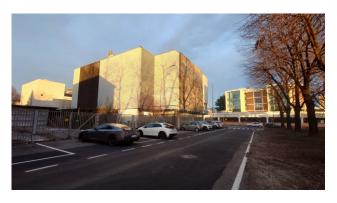

## 2.600 sq.m | Bathrooms: 5 | Rooms: 20

Lissone, strategically located and with great visibility on the road Valassina we have real estate sky-Earth totally independent. The building site on various levels is highly visible and is located in easily accessible both by car and public transport. Features both large areas to use public parking in the immediate vicinity of both large private parking. The retail space is thus distributed: Basement sq. ground floor shop/show 88 sqm. 620 | workshop on the ground floor square meters. 42 | ground floor Warehouse mq. 125 | Courtyard to load/unload sqm. 405 | parking spaces mq. 190 | exhibition on the first floor square meters. 652 | exhibition on the second floor sq. 652 | exhibition on the third floor sq. 652. The result is therefore a total area of ca. 3,000 sqm. ideal for developing ambitious projects with significant visibility and accessibility: office building | centro direzionale | diagnostic centers | exhibitions of all kinds | gyms. For those who want to have their own space to large image overlooking the busiest thoroughfare in the area north of Milan. Image visibility.