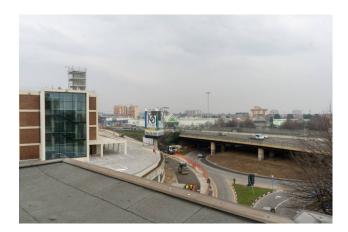

## 2.600 sq.m | Bathrooms: 5 | Rooms: 20

Lissone, strategically located and with great visibility on the road Valassina we have real estate sky-Earth totally independent. The building site on various levels is highly visible and is located in easily accessible both by car and public transport. Features both large areas to use public parking in the immediate vicinity of both large private parking. The retail space is thus distributed: Basement sq. ground floor shop/show 88 sqm. 620 | workshop on the ground floor square meters. 42 | ground floor Warehouse mq. 125 | Courtyard to load/unload sqm. 405 | parking spaces mq. 190 | exhibition on the first floor square meters. 652 | exhibition on the second floor sq. 652 | exhibition on the third floor sq. 652. The result is therefore a total area of ca. 3,000 sqm. ideal for developing ambitious projects with significant visibility and accessibility: office building | centro direzionale | diagnostic centers | exhibitions of all kinds | gyms. For those who want to have their own space to large image overlooking the busiest thoroughfare in the area north of Milan. Image visibility.