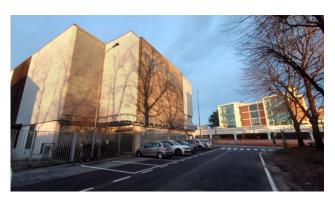

## 2.600 sq.m | Bathrooms: 5 | Rooms: 20

Lissone, strategically located and with great visibility on the road Valassina we have real estate sky-Earth totally independent. The building site on various levels is highly visible and is located in easily accessible both by car and public transport. Features both large areas to use public parking in the immediate vicinity of both large private parking. The retail space is thus distributed: Basement sq. ground floor shop/show 88 sqm. 620 | workshop on the ground floor square meters. 42 | ground floor Warehouse mq. 125 | Courtyard to load/unload sqm. 405 | parking spaces mq. 190 | exhibition on the first floor square meters. 652 | exhibition on the second floor sq. 652 | exhibition on the third floor sq. 652. The result is therefore a total area of ca. 3,000 sqm. ideal for developing ambitious projects with significant visibility and accessibility: office building | centro direzionale | diagnostic centers | exhibitions of all kinds | gyms. For those who want to have their own space to large image overlooking the busiest thoroughfare in the area north of Milan. Image visibility.