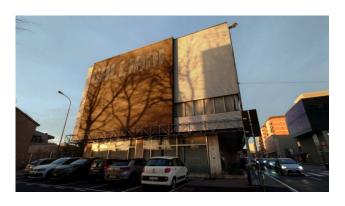

## 2.600 sq.m | Bathrooms: 5 | Rooms: 20

Lissone, strategically located and with great visibility on the road Valassina we have real estate sky-Earth totally independent. The building site on various levels is highly visible and is located in easily accessible both by car and public transport. Features both large areas to use public parking in the immediate vicinity of both large private parking. The retail space is thus distributed: Basement sq. ground floor shop/show 88 sqm. 620 | workshop on the ground floor square meters. 42 | ground floor Warehouse mq. 125 | Courtyard to load/unload sqm. 405 | parking spaces mq. 190 | exhibition on the first floor square meters. 652 | exhibition on the second floor sq. 652 | exhibition on the third floor sq. 652. The result is therefore a total area of ca. 3,000 sqm. ideal for developing ambitious projects with significant visibility and accessibility: office building | centro direzionale | diagnostic centers | exhibitions of all kinds | gyms. For those who want to have their own space to large image overlooking the busiest thoroughfare in the area north of Milan. Image visibility.