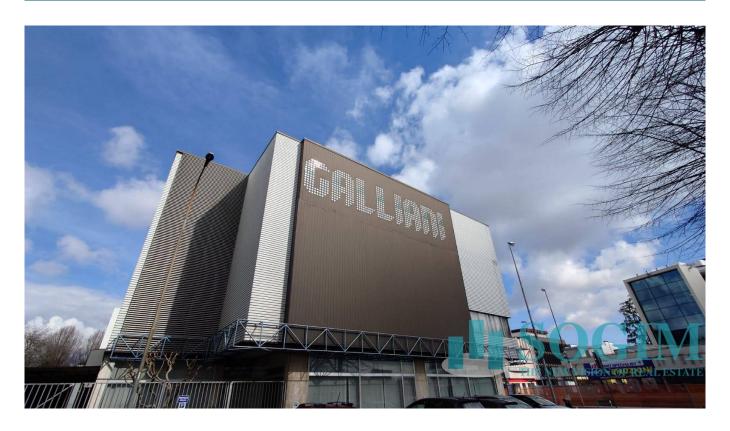

| commercial property for Sale in Lissone - via carducci, 104 |            |                     |  |  |  |  |  |
|-------------------------------------------------------------|------------|---------------------|--|--|--|--|--|
| Sale                                                        | Ref. 21210 | PRICE: Confidential |  |  |  |  |  |
|                                                             |            | Negotiation         |  |  |  |  |  |

## 2.600 sq.m | Bathrooms: 5 | Rooms: 20

Lissone, strategically located and with great visibility on the road Valassina we have real estate sky-Earth totally independent. The building site on various levels is highly visible and is located in easily accessible both by car and public transport. Features both large areas to use public parking in the immediate vicinity of both large private parking. The retail space is thus distributed: Basement sq. ground floor shop/show 88 sqm. 620 | workshop on the ground floor square meters. 42 | ground floor Warehouse mq. 125 | Courtyard to load/unload sqm. 405 | parking spaces mq. 190 | exhibition on the first floor square meters. 652 | exhibition on the second floor sq. 652 | exhibition on the third floor sq. 652. The result is therefore a total area of ca. 3,000 sqm. ideal for developing ambitious projects with significant visibility and accessibility: office building | centro direzionale | diagnostic centers | exhibitions of all kinds | gyms. For those who want to have their own space to large image overlooking the busiest thoroughfare in the area north of Milan. Image visibility.