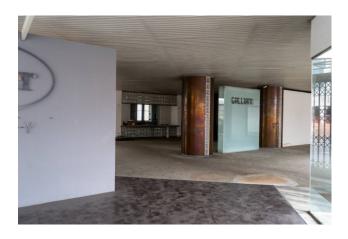

## 2.600 sq.m | Bathrooms: 5 | Rooms: 20

Lissone, strategically located and with great visibility on the road Valassina we have real estate sky-Earth totally independent. The building site on various levels is highly visible and is located in easily accessible both by car and public transport. Features both large areas to use public parking in the immediate vicinity of both large private parking. The retail space is thus distributed: Basement sq. ground floor shop/show 88 sqm. 620 | workshop on the ground floor square meters. 42 | ground floor Warehouse mq. 125 | Courtyard to load/unload sqm. 405 | parking spaces mq. 190 | exhibition on the first floor square meters. 652 | exhibition on the second floor sq. 652 | exhibition on the third floor sq. 652. The result is therefore a total area of ca. 3,000 sqm. ideal for developing ambitious projects with significant visibility and accessibility: office building | centro direzionale | diagnostic centers | exhibitions of all kinds | gyms. For those who want to have their own space to large image overlooking the busiest thoroughfare in the area north of Milan. Image visibility.