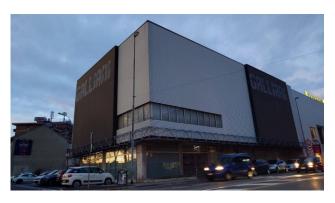

## 2.600 sq.m | Bathrooms: 5 | Rooms: 20

Lissone, strategically located and with great visibility on the road Valassina we have real estate sky-Earth totally independent. The building site on various levels is highly visible and is located in easily accessible both by car and public transport. Features both large areas to use public parking in the immediate vicinity of both large private parking. The retail space is thus distributed: Basement sq. ground floor shop/show 88 sqm. 620 | workshop on the ground floor square meters. 42 | ground floor Warehouse mq. 125 | Courtyard to load/unload sqm. 405 | parking spaces mq. 190 | exhibition on the first floor square meters. 652 | exhibition on the second floor sq. 652 | exhibition on the third floor sq. 652. The result is therefore a total area of ca. 3,000 sqm. ideal for developing ambitious projects with significant visibility and accessibility: office building | centro direzionale | diagnostic centers | exhibitions of all kinds | gyms. For those who want to have their own space to large image overlooking the busiest thoroughfare in the area north of Milan. Image visibility.