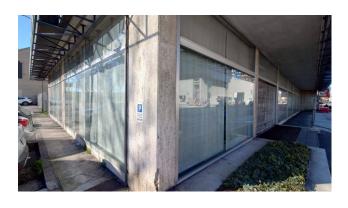

## 2.600 sq.m | Bathrooms: 5 | Rooms: 20

Lissone, strategically located and with great visibility on the road Valassina we have real estate sky-Earth totally independent. The building site on various levels is highly visible and is located in easily accessible both by car and public transport. Features both large areas to use public parking in the immediate vicinity of both large private parking. The retail space is thus distributed: Basement sq. ground floor shop/show 88 sqm. 620 | workshop on the ground floor square meters. 42 | ground floor Warehouse mq. 125 | Courtyard to load/unload sqm. 405 | parking spaces mq. 190 | exhibition on the first floor square meters. 652 | exhibition on the second floor sq. 652 | exhibition on the third floor sq. 652. The result is therefore a total area of ca. 3,000 sqm. ideal for developing ambitious projects with significant visibility and accessibility: office building | centro direzionale | diagnostic centers | exhibitions of all kinds | gyms. For those who want to have their own space to large image overlooking the busiest thoroughfare in the area north of Milan. Image visibility.