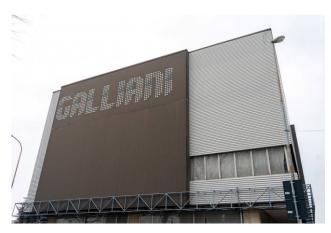

## 2.600 sq.m | Bathrooms: 5 | Rooms: 20

Lissone, strategically located and with great visibility on the road Valassina we have real estate sky-Earth totally independent. The building site on various levels is highly visible and is located in easily accessible both by car and public transport. Features both large areas to use public parking in the immediate vicinity of both large private parking. The retail space is thus distributed: Basement sq. ground floor shop/show 88 sqm. 620 | workshop on the ground floor square meters. 42 | ground floor Warehouse mq. 125 | Courtyard to load/unload sqm. 405 | parking spaces mq. 190 | exhibition on the first floor square meters. 652 | exhibition on the second floor sq. 652 | exhibition on the third floor sq. 652. The result is therefore a total area of ca. 3,000 sqm. ideal for developing ambitious projects with significant visibility and accessibility: office building | centro direzionale | diagnostic centers | exhibitions of all kinds | gyms. For those who want to have their own space to large image overlooking the busiest thoroughfare in the area north of Milan. Image visibility.