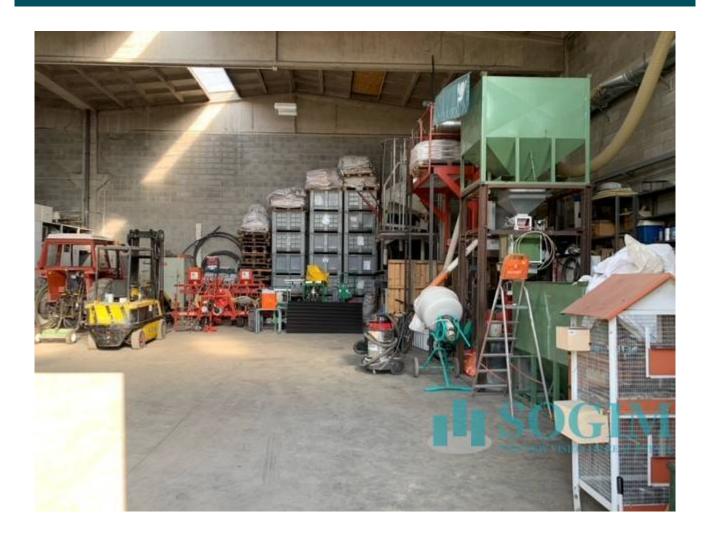

## 900 sq.m

In the industrial area of Tribiano, we offer for sale a warehouse of 600sqm with a height of 6m under the beam and overhead crane shelves over 300sqm for office use with services and changing rooms plus an outdoor area of 1000sqm property. The property was completely renovated in 2012 and is equipped with a photovoltaic system.

## **Property Informations**

Address: Via Trieste, 9 State of Preservation: Excellent

**Local processing sq.m.**: 600 sq.m **Office sq.m.**: 300 sq.m

Uncovered area sq.m.: 1.000 sq.m