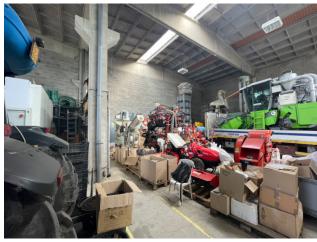

## 900 sq.m

In the industrial area of Tribiano, we offer for sale a warehouse of 600sqm with a height of 6m under the beam and overhead crane shelves over 300sqm for office use with services and changing rooms plus an outdoor area of 1000sqm property. The property was completely renovated in 2012 and is equipped with a photovoltaic system.

## **Property Informations**

Address: Via Trieste, 9 State of Preservation: Excellent

**Local processing sq.m.**: 600 sq.m **Office sq.m.**: 300 sq.m

Uncovered area sq.m.: 1.000 sq.m