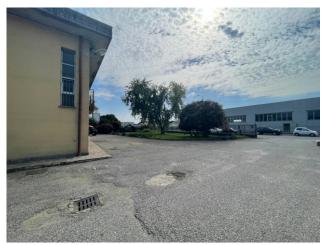

## 900 sq.m

In the industrial area of Tribiano, we offer for sale a warehouse of 600sqm with a height of 6m under the beam and overhead crane shelves over 300sqm for office use with services and changing rooms plus an outdoor area of 1000sqm property. The property was completely renovated in 2012 and is equipped with a photovoltaic system.

## **Property Informations**

Address: Via Trieste, 9 State of Preservation: Excellent

**Local processing sq.m.**: 600 sq.m **Office sq.m.**: 300 sq.m

Uncovered area sq.m.: 1.000 sq.m