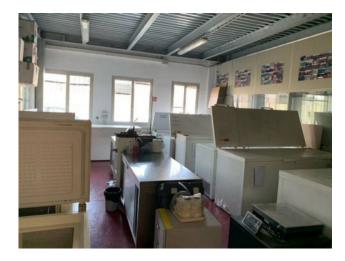

## 900 sq.m

In the industrial area of Tribiano, we offer for sale a warehouse of 600sqm with a height of 6m under the beam and overhead crane shelves over 300sqm for office use with services and changing rooms plus an outdoor area of 1000sqm property. The property was completely renovated in 2012 and is equipped with a photovoltaic system.

## **Property Informations**

Address: Via Trieste, 9 State of Preservation: Excellent

**Local processing sq.m.**: 600 sq.m **Office sq.m.**: 300 sq.m

Uncovered area sq.m.: 1.000 sq.m