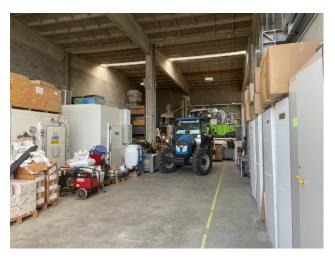

## 900 sq.m

In the industrial area of Tribiano, we offer for sale a warehouse of 600sqm with a height of 6m under the beam and overhead crane shelves over 300sqm for office use with services and changing rooms plus an outdoor area of 1000sqm property. The property was completely renovated in 2012 and is equipped with a photovoltaic system.

## **Property Informations**

Address: Via Trieste, 9 State of Preservation: Excellent

**Local processing sq.m.**: 600 sq.m **Office sq.m.**: 300 sq.m

Uncovered area sq.m.: 1.000 sq.m