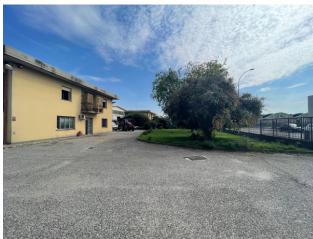

## 900 sq.m

In the industrial area of Tribiano, we offer for sale a warehouse of 600sqm with a height of 6m under the beam and overhead crane shelves over 300sqm for office use with services and changing rooms plus an outdoor area of 1000sqm property. The property was completely renovated in 2012 and is equipped with a photovoltaic system.

## **Property Informations**

Address: Via Trieste, 9 State of Preservation: Excellent

**Local processing sq.m.**: 600 sq.m **Office sq.m.**: 300 sq.m

Uncovered area sq.m.: 1.000 sq.m