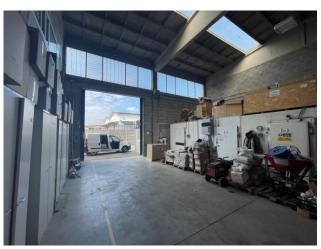

## 900 sq.m

In the industrial area of Tribiano, we offer for sale a warehouse of 600sqm with a height of 6m under the beam and overhead crane shelves over 300sqm for office use with services and changing rooms plus an outdoor area of 1000sqm property. The property was completely renovated in 2012 and is equipped with a photovoltaic system.

## **Property Informations**

Address: Via Trieste, 9 State of Preservation: Excellent

**Local processing sq.m.**: 600 sq.m **Office sq.m.**: 300 sq.m

Uncovered area sq.m.: 1.000 sq.m