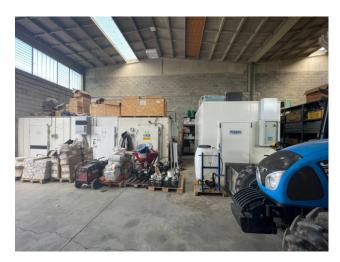

## 900 sq.m

In the industrial area of Tribiano, we offer for sale a warehouse of 600sqm with a height of 6m under the beam and overhead crane shelves over 300sqm for office use with services and changing rooms plus an outdoor area of 1000sqm property. The property was completely renovated in 2012 and is equipped with a photovoltaic system.

## **Property Informations**

Address: Via Trieste, 9 State of Preservation: Excellent

**Local processing sq.m.**: 600 sq.m **Office sq.m.**: 300 sq.m

Uncovered area sq.m.: 1.000 sq.m