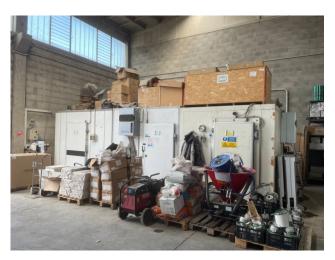

## 900 sq.m

In the industrial area of Tribiano, we offer for sale a warehouse of 600sqm with a height of 6m under the beam and overhead crane shelves over 300sqm for office use with services and changing rooms plus an outdoor area of 1000sqm property. The property was completely renovated in 2012 and is equipped with a photovoltaic system.

## **Property Informations**

Address: Via Trieste, 9 State of Preservation: Excellent

**Local processing sq.m.**: 600 sq.m **Office sq.m.**: 300 sq.m

Uncovered area sq.m.: 1.000 sq.m