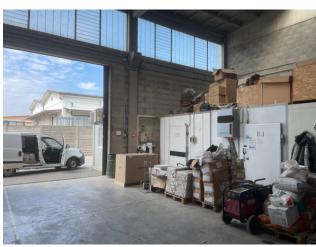

## 900 sq.m

In the industrial area of Tribiano, we offer for sale a warehouse of 600sqm with a height of 6m under the beam and overhead crane shelves over 300sqm for office use with services and changing rooms plus an outdoor area of 1000sqm property. The property was completely renovated in 2012 and is equipped with a photovoltaic system.

## **Property Informations**

Address: Via Trieste, 9 State of Preservation: Excellent

**Local processing sq.m.**: 600 sq.m **Office sq.m.**: 300 sq.m

Uncovered area sq.m.: 1.000 sq.m