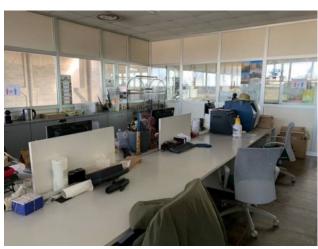

## 900 sq.m

In the industrial area of Tribiano, we offer for sale a warehouse of 600sqm with a height of 6m under the beam and overhead crane shelves over 300sqm for office use with services and changing rooms plus an outdoor area of 1000sqm property. The property was completely renovated in 2012 and is equipped with a photovoltaic system.

## **Property Informations**

Address: Via Trieste, 9 State of Preservation: Excellent

**Local processing sq.m.**: 600 sq.m **Office sq.m.**: 300 sq.m

Uncovered area sq.m.: 1.000 sq.m