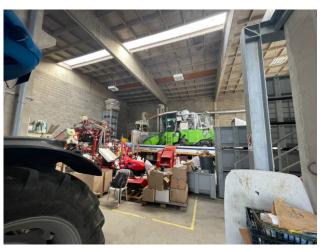

## 900 sq.m

In the industrial area of Tribiano, we offer for sale a warehouse of 600sqm with a height of 6m under the beam and overhead crane shelves over 300sqm for office use with services and changing rooms plus an outdoor area of 1000sqm property. The property was completely renovated in 2012 and is equipped with a photovoltaic system.

## **Property Informations**

Address: Via Trieste, 9 State of Preservation: Excellent

**Local processing sq.m.**: 600 sq.m **Office sq.m.**: 300 sq.m

Uncovered area sq.m.: 1.000 sq.m