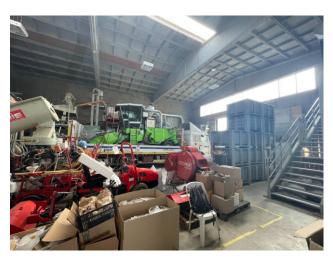

## 900 sq.m

In the industrial area of Tribiano, we offer for sale a warehouse of 600sqm with a height of 6m under the beam and overhead crane shelves over 300sqm for office use with services and changing rooms plus an outdoor area of 1000sqm property. The property was completely renovated in 2012 and is equipped with a photovoltaic system.

## **Property Informations**

Address: Via Trieste, 9 State of Preservation: Excellent

**Local processing sq.m.**: 600 sq.m **Office sq.m.**: 300 sq.m

Uncovered area sq.m.: 1.000 sq.m