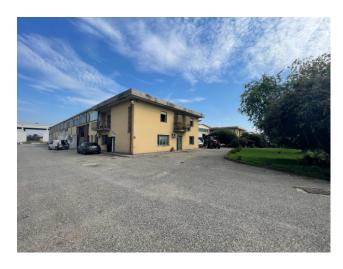

## 900 sq.m

In the industrial area of Tribiano, we offer for sale a warehouse of 600sqm with a height of 6m under the beam and overhead crane shelves over 300sqm for office use with services and changing rooms plus an outdoor area of 1000sqm property. The property was completely renovated in 2012 and is equipped with a photovoltaic system.

## **Property Informations**

Address: Via Trieste, 9 State of Preservation: Excellent

**Local processing sq.m.**: 600 sq.m **Office sq.m.**: 300 sq.m

Uncovered area sq.m.: 1.000 sq.m