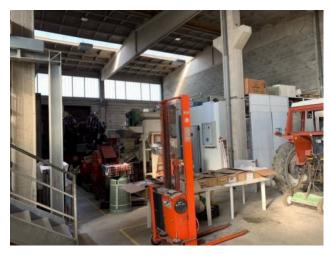

## 900 sq.m

In the industrial area of Tribiano, we offer for sale a warehouse of 600sqm with a height of 6m under the beam and overhead crane shelves over 300sqm for office use with services and changing rooms plus an outdoor area of 1000sqm property. The property was completely renovated in 2012 and is equipped with a photovoltaic system.

## **Property Informations**

Address: Via Trieste, 9 State of Preservation: Excellent

**Local processing sq.m.**: 600 sq.m **Office sq.m.**: 300 sq.m

Uncovered area sq.m.: 1.000 sq.m