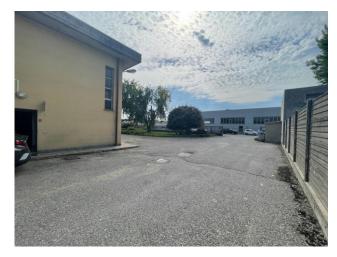

## 900 sq.m

In the industrial area of Tribiano, we offer for sale a warehouse of 600sqm with a height of 6m under the beam and overhead crane shelves over 300sqm for office use with services and changing rooms plus an outdoor area of 1000sqm property. The property was completely renovated in 2012 and is equipped with a photovoltaic system.

## **Property Informations**

Address: Via Trieste, 9 State of Preservation: Excellent

**Local processing sq.m.**: 600 sq.m **Office sq.m.**: 300 sq.m

Uncovered area sq.m.: 1.000 sq.m