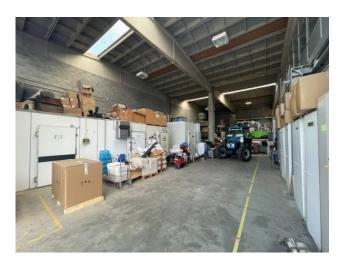

## 900 sq.m

In the industrial area of Tribiano, we offer for sale a warehouse of 600sqm with a height of 6m under the beam and overhead crane shelves over 300sqm for office use with services and changing rooms plus an outdoor area of 1000sqm property. The property was completely renovated in 2012 and is equipped with a photovoltaic system.

## **Property Informations**

Address: Via Trieste, 9 State of Preservation: Excellent

**Local processing sq.m.**: 600 sq.m **Office sq.m.**: 300 sq.m

Uncovered area sq.m.: 1.000 sq.m