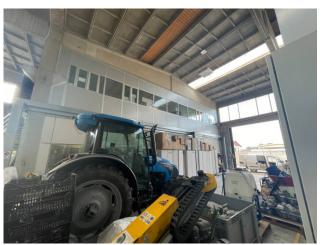

## 900 sq.m

In the industrial area of Tribiano, we offer for sale a warehouse of 600sqm with a height of 6m under the beam and overhead crane shelves over 300sqm for office use with services and changing rooms plus an outdoor area of 1000sqm property. The property was completely renovated in 2012 and is equipped with a photovoltaic system.

## **Property Informations**

Address: Via Trieste, 9 State of Preservation: Excellent

**Local processing sq.m.**: 600 sq.m **Office sq.m.**: 300 sq.m

Uncovered area sq.m.: 1.000 sq.m