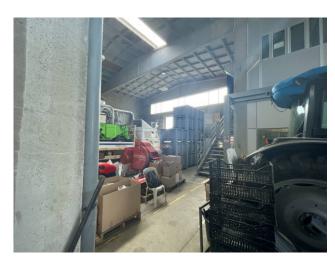

## 900 sq.m

In the industrial area of Tribiano, we offer for sale a warehouse of 600sqm with a height of 6m under the beam and overhead crane shelves over 300sqm for office use with services and changing rooms plus an outdoor area of 1000sqm property. The property was completely renovated in 2012 and is equipped with a photovoltaic system.

## **Property Informations**

Address: Via Trieste, 9 State of Preservation: Excellent

**Local processing sq.m.**: 600 sq.m **Office sq.m.**: 300 sq.m

Uncovered area sq.m.: 1.000 sq.m