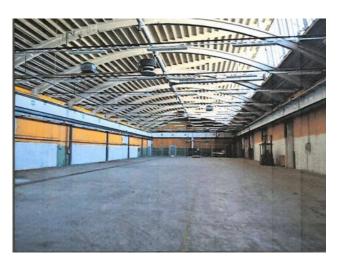

## 5.359 sq.m

Warehouse for rent in Biassono Industrial warehouse of approx. 5,000 approx. the rental in Biassono

We offer for rent in the Municipality of Biassono an industrial warehouse of approx. 4,980 with adjoining technical offices of approx. 160 changing rooms (men-women) of approx. 147 and further technical spaces of approx. 74. Located in a production context with excellent accessibility for the movement of heavy vehicles for loading/unloading activities. The shed also has the following features:

Diesel heating plant. Internal heating via unit heaters Fire ring and internal cassette distribution Availability of well water withdrawal No. 2 overhead cranes (latest ASL revision 2010) 1,500 kg Internal lighting for each span according to previous user's lighting design project Motorized opening sheds Weigh at the complex entrance Access control and video surveillance N °1 motorized door for vehicle access on the east sideN°1 small loading hub to be used if necessary as a future cabin for the LV-MT transformer group