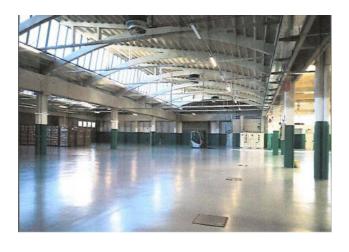

## 5.359 sq.m

Warehouse for rent in Biassono Industrial warehouse of approx. 5,000 approx. the rental in Biassono

We offer for rent in the Municipality of Biassono an industrial warehouse of approx. 4,980 with adjoining technical offices of approx. 160 changing rooms (men-women) of approx. 147 and further technical spaces of approx. 74. Located in a production context with excellent accessibility for the movement of heavy vehicles for loading/unloading activities. The shed also has the following features:

Diesel heating plant. Internal heating via unit heaters Fire ring and internal cassette distribution Availability of well water withdrawal No. 2 overhead cranes (latest ASL revision 2010) 1,500 kg Internal lighting for each span according to previous user's lighting design project Motorized opening sheds Weigh at the complex entrance Access control and video surveillance N °1 motorized door for vehicle access on the east sideN°1 small loading hub to be used if necessary as a future cabin for the LV-MT transformer group