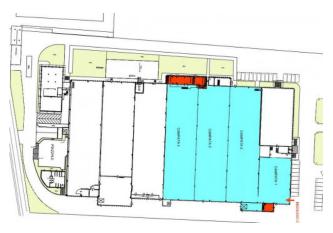

## 5.359 sq.m

Warehouse for rent in Biassono Industrial warehouse of approx. 5,000 approx. the rental in Biassono

We offer for rent in the Municipality of Biassono an industrial warehouse of approx. 4,980 with adjoining technical offices of approx. 160 changing rooms (men-women) of approx. 147 and further technical spaces of approx. 74. Located in a production context with excellent accessibility for the movement of heavy vehicles for loading/unloading activities. The shed also has the following features:

Periodic earthing checks. Night surveillance service. Monitoring of the complex during working hours

**Municipal Offices** 

.....

| Certification                      |                         |                                  |                  |
|------------------------------------|-------------------------|----------------------------------|------------------|
| Energy Class: unavailable          |                         |                                  |                  |
| Property Informations              | 3                       |                                  |                  |
| Address: via Parco, 47             |                         | State of Preservation: Excellent |                  |
| Local processing sq.m.: 4.980 sq.m |                         | Warehouse rooms sq.m.: 75 sq.m   |                  |
| Office sq.m.: 160 sq.m             |                         | Services sq.m.: 145 sq.m         |                  |
| Uncovered area sq.m.: 2.000 s      | q.m                     |                                  |                  |
| Features                           |                         |                                  |                  |
| Weigh the balance                  | Water for industrial us | e Air-Conditioned                |                  |
| Alarm                              |                         |                                  |                  |
| Nearby                             |                         |                                  |                  |
| Gyms                               | wellness centres        | Football Fields                  | Fitness Centers  |
| Tennis Courts                      | Bike Lanes              | Playgrounds                      | Railway Station  |
| Public Transport                   | Kindergarten            | Elementary Schools               | Schools          |
| High Schools                       | Cafe                    | Post Offices                     | Shopping Centers |