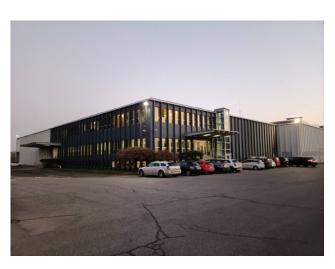

## Shed for Rent in Biassono - via Parco, 47

Rent

Ref. 20835

PRICE: € 20.830

## 5.359 sq.m

Warehouse for rent in Biassono Industrial warehouse of approx. 5,000 approx. the rental in Biassono

We offer for rent in the Municipality of Biassono an industrial warehouse of approx. 4,980 with adjoining technical offices of approx. 160 changing rooms (men-women) of approx. 147 and further technical spaces of approx. 74. Located in a production context with excellent accessibility for the movement of heavy vehicles for loading/unloading activities. The shed also has the following features: