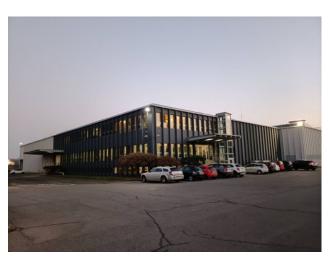

## Shed for Rent in Biassono - via Parco, 47

Rent

Ref. 20835

PRICE: € 20.830

## 5.359 sq.m

Warehouse for rent in Biassono Industrial warehouse of approx. 5,000 approx. the rental in Biassono

We offer for rent in the Municipality of Biassono an industrial warehouse of approx. 4,980 with adjoining technical offices of approx. 160 changing rooms (men-women) of approx. 147 and further technical spaces of approx. 74. Located in a production context with excellent accessibility for the movement of heavy vehicles for loading/unloading activities. The shed also has the following features: