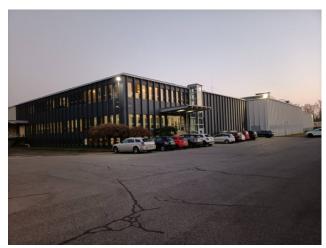

## Shed for Rent in Biassono - via Parco, 47

Rent

Ref. 20835

PRICE: € 20.830

## 5.359 sq.m

Warehouse for rent in Biassono Industrial warehouse of approx. 5,000 approx. the rental in Biassono

We offer for rent in the Municipality of Biassono an industrial warehouse of approx. 4,980 with adjoining technical offices of approx. 160 changing rooms (men-women) of approx. 147 and further technical spaces of approx. 74. Located in a production context with excellent accessibility for the movement of heavy vehicles for loading/unloading activities. The shed also has the following features: