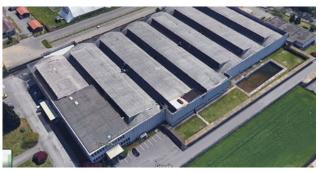

## 5.359 sq.m

Warehouse for rent in Biassono Industrial warehouse of approx. 5,000 approx. the rental in Biassono

We offer for rent in the Municipality of Biassono an industrial warehouse of approx. 4,980 with adjoining technical offices of approx. 160 changing rooms (men-women) of approx. 147 and further technical spaces of approx. 74. Located in a production context with excellent accessibility for the movement of heavy vehicles for loading/unloading activities. The shed also has the following features:

Periodic earthing checks. Night surveillance service. Monitoring of the complex during working hours

**Municipal Offices** 

.....

| Certification                      |                         |                                  |                  |
|------------------------------------|-------------------------|----------------------------------|------------------|
| Energy Class: unavailable          |                         |                                  |                  |
| Property Informations              | 3                       |                                  |                  |
| Address: via Parco, 47             |                         | State of Preservation: Excellent |                  |
| Local processing sq.m.: 4.980 sq.m |                         | Warehouse rooms sq.m.: 75 sq.m   |                  |
| Office sq.m.: 160 sq.m             |                         | Services sq.m.: 145 sq.m         |                  |
| Uncovered area sq.m.: 2.000 s      | q.m                     |                                  |                  |
| Features                           |                         |                                  |                  |
| Weigh the balance                  | Water for industrial us | e Air-Conditioned                |                  |
| Alarm                              |                         |                                  |                  |
| Nearby                             |                         |                                  |                  |
| Gyms                               | wellness centres        | Football Fields                  | Fitness Centers  |
| Tennis Courts                      | Bike Lanes              | Playgrounds                      | Railway Station  |
| Public Transport                   | Kindergarten            | Elementary Schools               | Schools          |
| High Schools                       | Cafe                    | Post Offices                     | Shopping Centers |