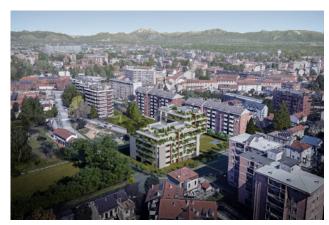

## **Building site to Monza**

Ref. 4

Residenza i Leoni, new construction in the prestigious San Biagio district, a stone's throw from the center of Monza.

Contemporaneity, elegance and functionality of the spaces characterize environments in which the imagination moves in total freedom. To cope with the increase in energy prices and the need for eco-sustainability, the two buildings will be built in class A3, with mechanical ventilation, radiant floor panels for heating and ducted ceiling air conditioning, managed independently. from each unit; To ensure considerable savings, a system of photovoltaic panels will also be installed in order to guarantee savings on the energy consumption of the common areas and homes.

The façade and the common parts in travertine as well as the ponds present at the entrances of the two main bodies, are elements that characterize the intervention with elegance and modernity.

The construction of two buildings is planned, with 13 prestigious residences each served by terraces and balconies with loggias that guarantee privacy. The environments are customizable through a wide range of quality finishes to choose from, to create pleasant and comfortable environments.