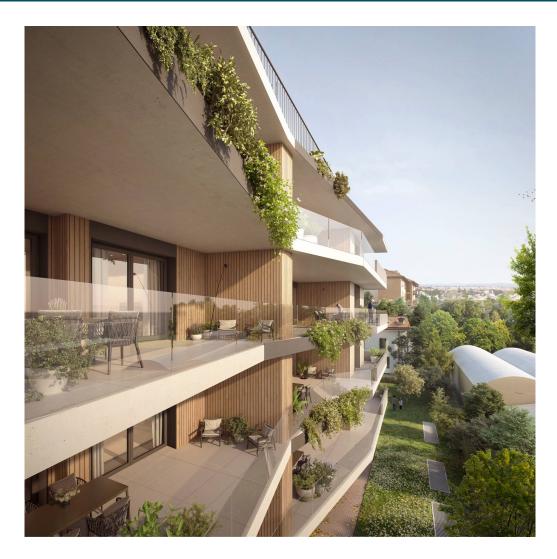

### **Building site to Monza**

Ref. MO6

Residenza Aria is a new construction in the prestigious Musicians district located a few steps from the Monza park. Contemporaneity, elegance and functionality of the spaces characterize environments in which the imagination moves in total freedom.

The construction of a building with 16 prestigious residences is therefore planned, each served by terraces and loggias, which at the same time guarantee privacy and continuity between internal and external environments. The environments can be customized through a wide range of quality finishes to choose from, to create pleasant and comfortable environments.