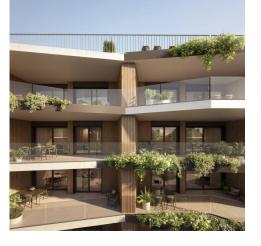

### **Building site to Monza**

Ref. MO6

Residenza Aria is a new construction in the prestigious Musicians district located a few steps from the Monza park. Contemporaneity, elegance and functionality of the spaces characterize environments in which the imagination moves in total freedom.

The construction of a building with 16 prestigious residences is therefore planned, each served by terraces and loggias, which at the same time guarantee privacy and continuity between internal and external environments. The environments can be customized through a wide range of quality finishes to choose from, to create pleasant and comfortable environments.